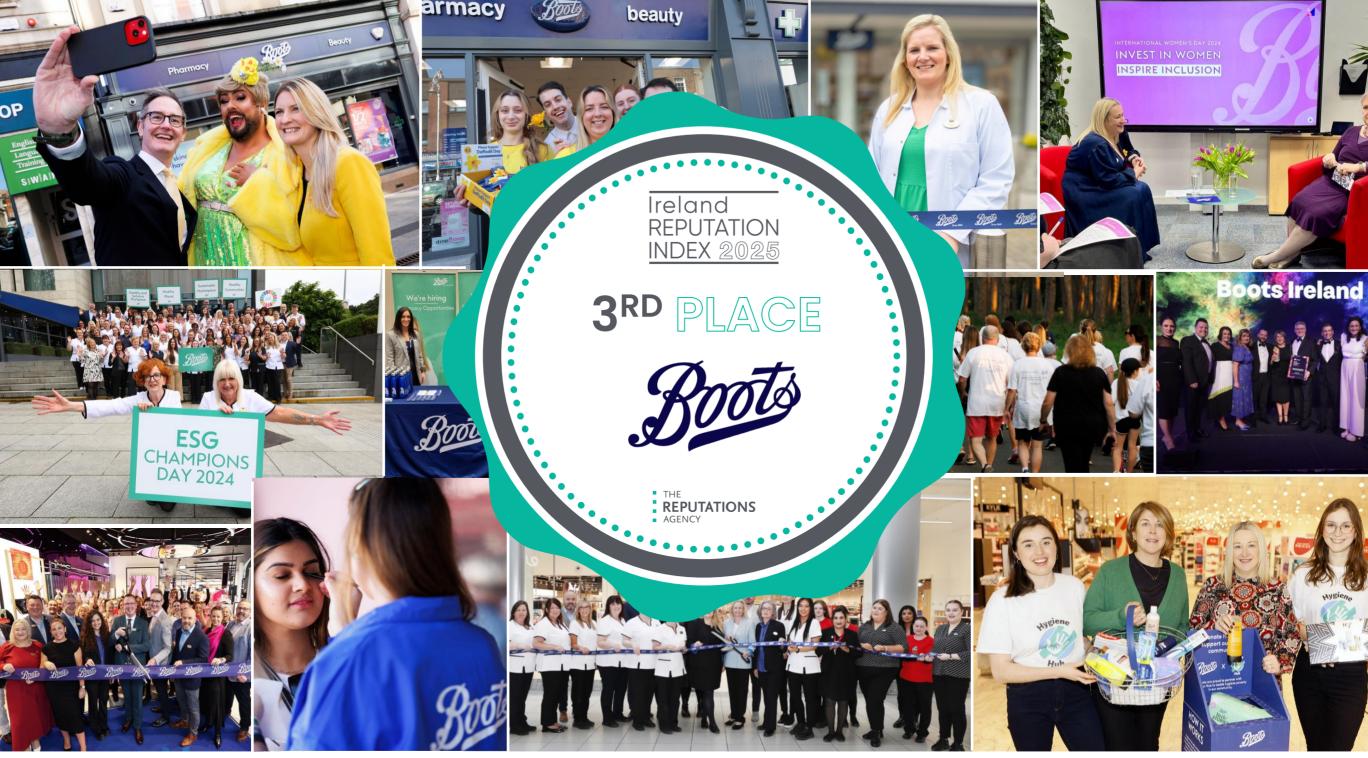

#### **Ireland Reputation Index 2025**

| 1-10 | 2010             |      | 2023             |      | 2024                          |      | 2025                           |      |
|------|------------------|------|------------------|------|-------------------------------|------|--------------------------------|------|
| 1    | GOOGLE           | 82.2 | CREDIT UNIONS    | 82.8 | CREDIT UNIONS                 | 84.2 | CREDIT UNIONS                  | 82.4 |
| 2    | KELLOGG'S        | 82.0 | AN POST          | 80.8 | LIDL                          | 79.2 | AN POST                        | 80.8 |
| 3    | BMW              | 81.1 | BORD BIA         | 80.6 | BOOTS                         | 79.0 | BOOTS                          | 79.5 |
| 4    | MARKS & SPENCER  | 81.0 | ТОУОТА           | 78.9 | AN POST                       | 78.7 | AER LINGUS                     | 78.7 |
| 5    | NOKIA            | 80.3 | BLACKROCK CLINIC | 77.7 | TOYOTA                        | 77.7 | LIDL                           | 78.6 |
| 6    | APPLE            | 79.2 | ALDI             | 77.6 | SAMSUNG                       | 77.3 | BORD BIA                       | 78.6 |
| 7    | THE IRISH TIMES  | 78.7 | ST VINCENTS      | 77.6 | MATER PRIVATE NETWORK         | 77.3 | DUNNES STORES                  | 78.6 |
| 8    | NATIONAL LOTTERY | 78.1 | BOOTS RETAIL     | 76.1 | FÁILTE IRELAND                | 77.1 | TOYOTA                         | 78.2 |
| 9    | INTEL            | 76.6 | LIDL             | 75.9 | REVOLUT                       | 76.9 | BON SECOURS HEALTH<br>SYSTEM   | 78.2 |
| 10   | ТОҮОТА           | 76.0 | SAMSUNG          | 75.9 | BLACKROCK HEALTHCARE<br>GROUP | 76.9 | ST. VINCENT'S PRIVATE HOSPITAL | 76.3 |