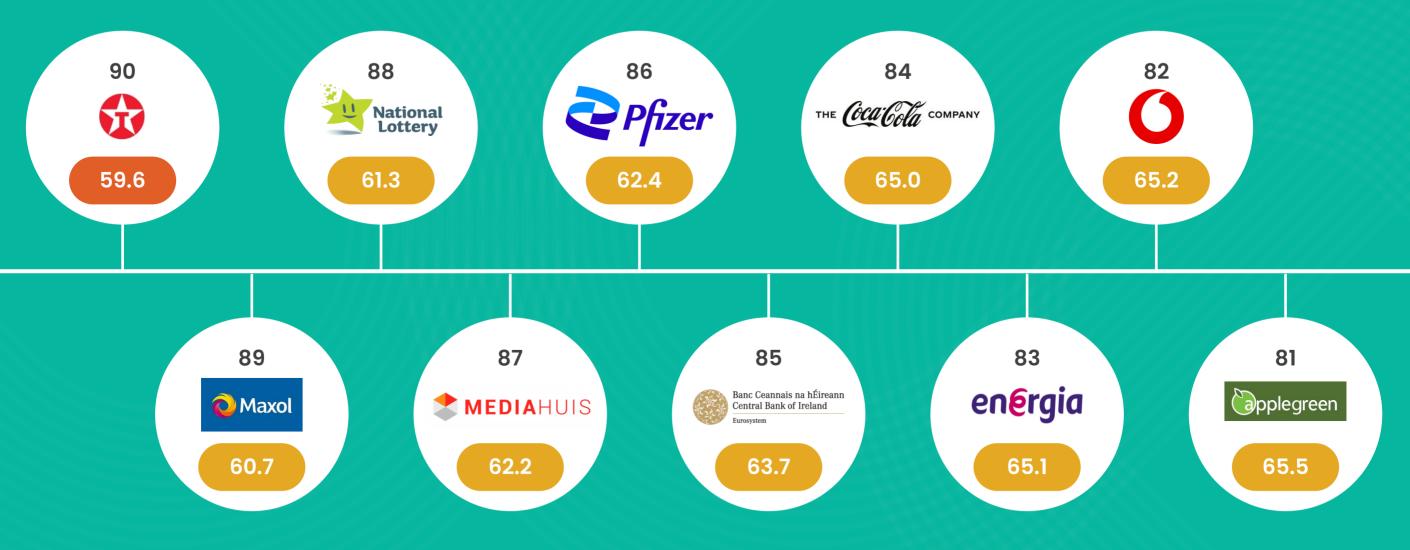

#### Ireland Reputation Index 2025 Ranked 90 - 81

REPUTATIONS
AGENCY

Ireland REPUTATION INDEX 2025

POOR 0-39

WEAK 40-5

AVERAGE 60-69

STRONG 70-79