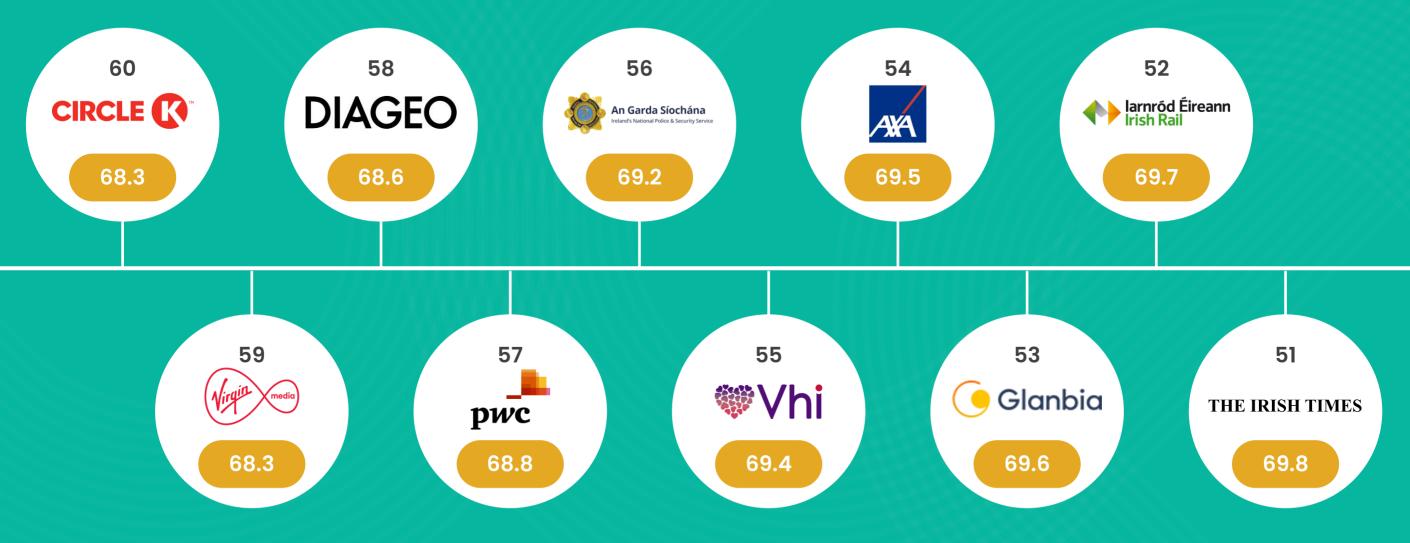

#### Ireland Reputation Index 2025 Ranked 60 - 51

REPUTATIONS
AGENCY

Ireland REPUTATION INDEX 2025

POOR 0-39

WEAK 40-59

AVERAGE 60-69

STRONG 70-79