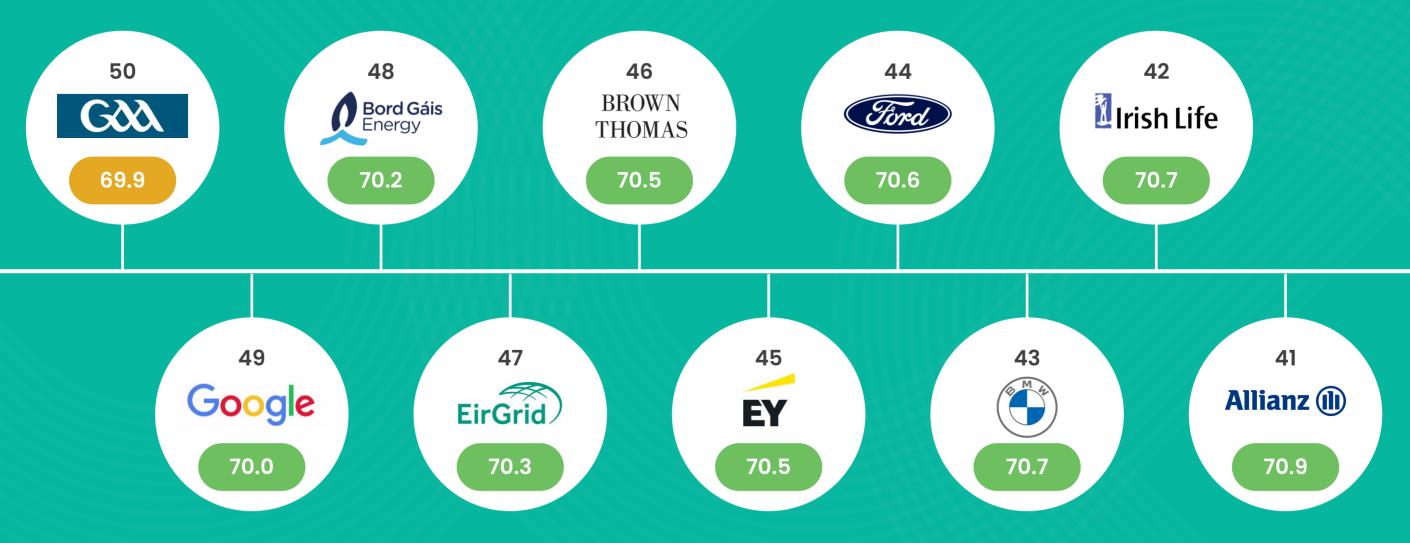

resident APAC and EMEA

The RepTrak
Company<sub>™</sub>





## Ireland Reputation Index 2025 Ranked 100 - 91



REPUTATIONS
AGENCY

Ireland REPUTATION INDEX 2025

POOR 0-39

WEAK 40-59

AVERAGE 60-69

STRONG 70-79

#### Ireland Reputation Index 2025 Ranked 90 - 81



REPUTATIONS
AGENCY

Ireland REPUTATION INDEX 2025

POOR 0-39

WEAK 40-5

AVERAGE 60-69

STRONG 70-79

# Ireland Reputation Index 2025 Ranked 80 - 71



REPUTATIONS
AGENCY

## Ireland Reputation Index 2025 Ranked 70 - 61



REPUTATIONS
AGENCY

Ireland REPUTATION INDEX 2025

POOR 0-39

WEAK 40-59

AVERAGE 60-69

STRONG 70-79

#### Ireland Reputation Index 2025 Ranked 60 - 51



REPUTATIONS
AGENCY

Ireland REPUTATION INDEX 2025

POOR 0-39

WEAK 40-59

AVERAGE 60-69

STRONG 70-79

## Ireland Reputation Index 2025 Ranked 50 - 41



#### Ireland Reputation Index 2025 Ranked 40 - 31



REPUTATIONS

AGENCY

Ireland REPUTATION INDEX 2025

POOR 0-39

WEAK 40-59

AVERAGE 60-69

STRONG 70-79

## Ireland Reputation Index 2025 Ranked 30 - 21



#### Ireland Reputation Index 2025 Ranked 20 - 11



REPUTATIONS

AGENCY



# Ireland Reputation Index 2025 Ranked 10 - 6











# Ireland REPUTATION INDEX 2025 Top Five























Ireland REPUTATION INDEX 2025 REPUTATIONS
AGENCY





Ireland REPUTATION INDEX 2025

2ND PLACE

an post

THEREPUTATIONSAGENCY



an Making better happen







100% susta

driven



















Ireland REPUTATION

INDEX 2025



















Ireland REPUTATION INDEX 2025

Thank you.