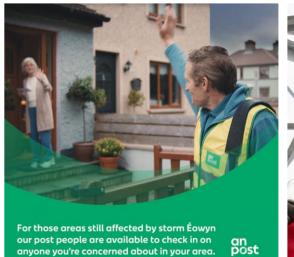

#### Impact of Storm Éowyn on Reputation

#### STORM ÉOWYN UPDATE

We are fully committed and our network teams are working har to restore services in any of the areas where our customers have been impacted by Storm Eowyn. If you've been without electricity and it has now been restored, here's some steps you can take

- If the ESB has restored power to your home, you may nee
- If there is a fault in your area, you will receive confirmation from us via text to let you know we are working to restore service. You don't need to do anything else.
- Make sure to check in on vulnerable neighbours to ensuthey're back online also
- If you require any support during this time, our teams