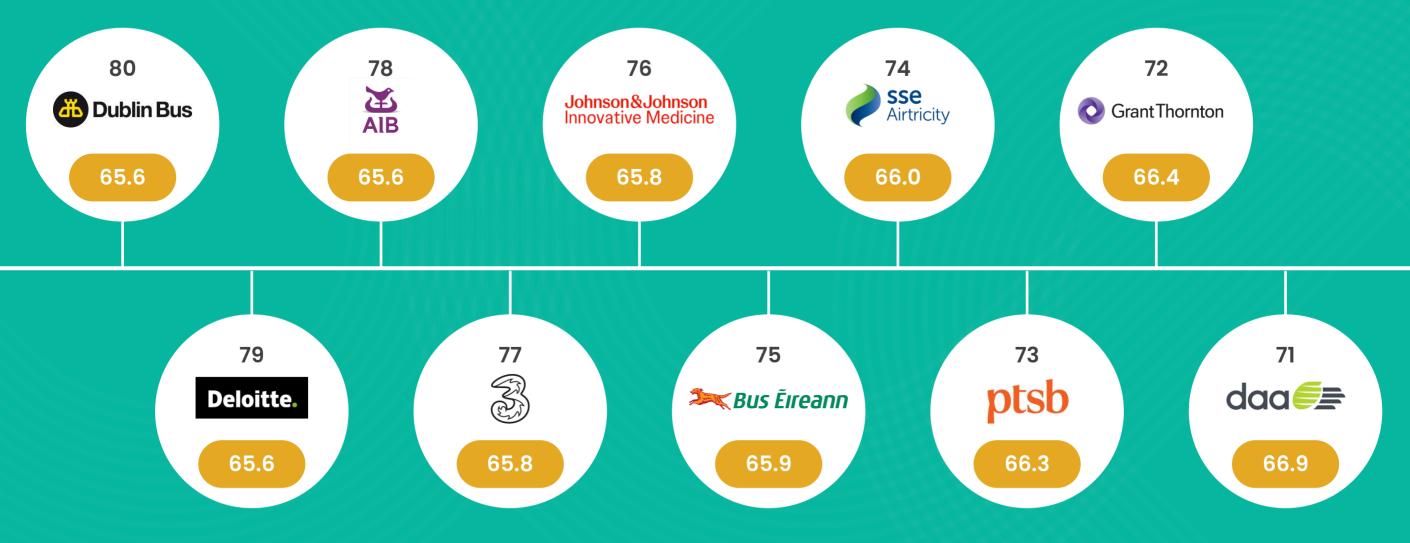

nst headwinds

4.
Building reputation takes time

5.
Strategy rooted in knowledge

environment

**5. Do the right thing** by your customer

Reputation leaders lean into their Irishness

Learn from the Exemplars as they have a very special DNA

#### Keynote Speaker

LYNNE EMBLETON CEO

Aer Lingus 🐐



## Reputation in Global Uncertainty

#### **OLIVER FREEDMAN**

Executive Vice President APAC and EMEA

The RepTrak
Company<sub>™</sub>





## Ireland Reputation Index 2025 Ranked 100 - 91



REPUTATIONS
AGENCY

Ireland REPUTATION INDEX 2025

POOR 0-39

WEAK 40-59

AVERAGE 60-69

STRONG 70-79

#### Ireland Reputation Index 2025 Ranked 90 - 81



REPUTATIONS
AGENCY

Ireland REPUTATION INDEX 2025

POOR 0-39

WEAK 40-5

AVERAGE 60-69

STRONG 70-79

# Ireland Reputation Index 2025 Ranked 80 - 71



REPUTATIONS
AGENCY

## Ireland Reputation Index 2025 Ranked 70 - 61



REPUTATIONS
AGENCY

Ireland REPUTATION INDEX 2025

POOR 0-39

WEAK 40-59

AVERAGE 60-69

STRONG 70-79

#### Ireland Reputation Index 2025 Ranked 60 - 51



REPUTATIONS
AGENCY

Ireland REPUTATION INDEX 2025

POOR 0-39

WEAK 40-59

AVERAGE 60-69

STRONG 70-79

## Ireland Reputation Index 2025 Ranked 50 - 41



#### Ireland Reputation Index 2025 Ranked 40 - 31



REPUTATIONS

AGENCY

Ireland REPUTATION INDEX 2025

POOR 0-39

WEAK 40-59

AVERAGE 60-69

STRONG 70-79

## Ireland Reputation Index 2025 Ranked 30 - 21



#### Ireland Reputation Index 2025 Ranked 20 - 11



REPUTATIONS

AGENCY



# Ireland Reputation Index 2025 Ranked 10 - 6











# Ireland REPUTATION INDEX 2025 Top Five























Ireland REPU