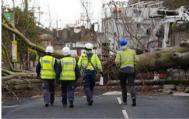

#### Impact of Storm Éowyn on Reputation

#### STORM ÉOWYN UPDATE

We are fully committed and our network teams are working har to restore services in any of the areas where our customers have been impacted by Storm Eowyn. If you've been without electricity and it has now been restored, here's some steps you can take

- If the ESB has restored power to your home, you may nee
- If there is a fault in your area, you will receive confirmation from us via text to let you know we are working to restore service. You don't need to do anything else.
- Make sure to check in on vulnerable neighbours to ensuthey're back online also
- If you require any support during this time, our teams