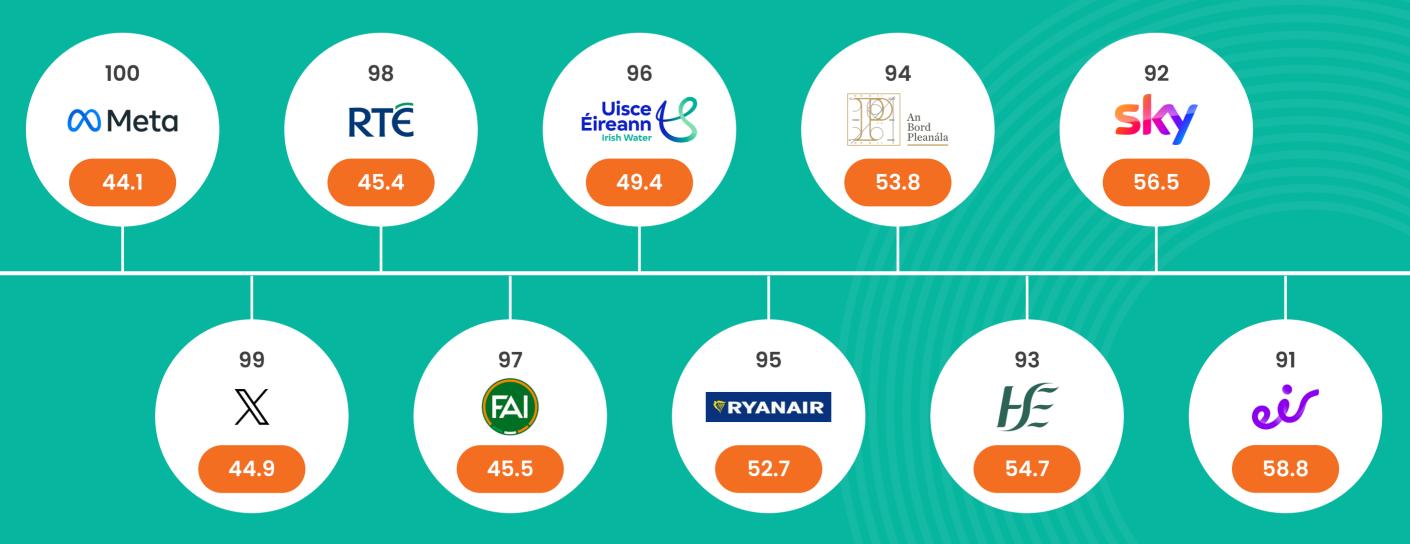

## Ireland Reputation Index 2025 Ranked 100 - 91

REPUTATIONS
AGENCY

Ireland REPUTATION INDEX 2025

POOR 0-39

WEAK 40-59

AVERAGE 60-69

STRONG 70-79