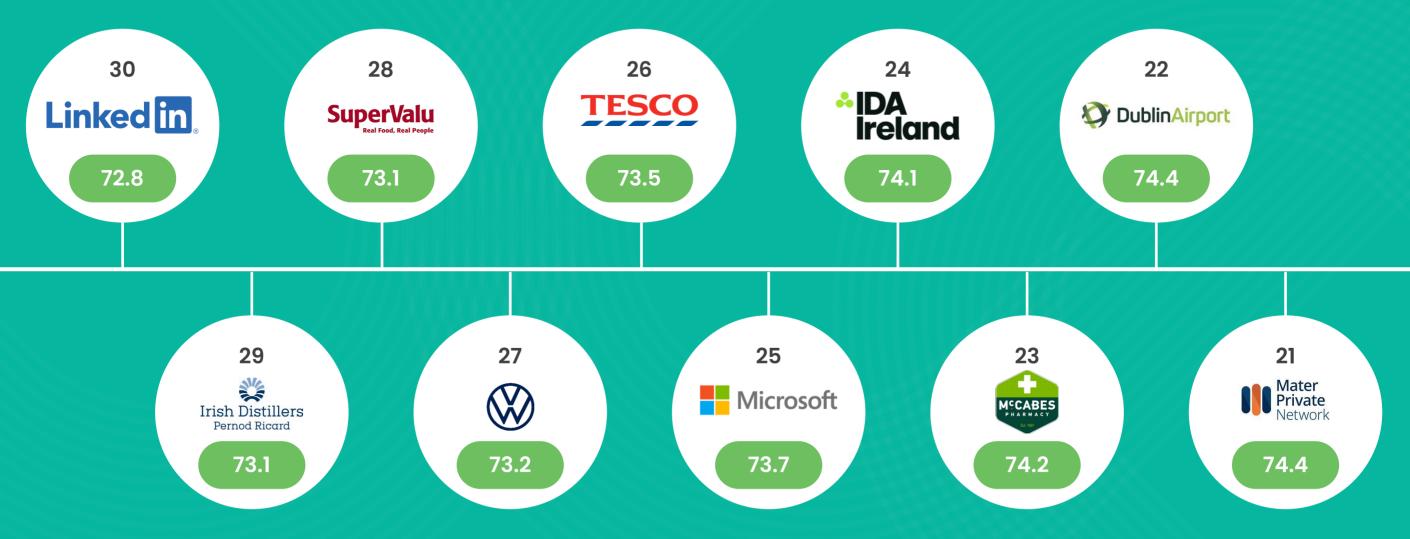

70-79

#### Ireland Reputation Index 2025 Ranked 90 - 81



REPUTATIONS
AGENCY

Ireland REPUTATION INDEX 2025

POOR 0-39

WEAK 40-5

AVERAGE 60-69

STRONG 70-79

# Ireland Reputation Index 2025 Ranked 80 - 71



REPUTATIONS
AGENCY

## Ireland Reputation Index 2025 Ranked 70 - 61



REPUTATIONS
AGENCY

Ireland REPUTATION INDEX 2025

POOR 0-39

WEAK 40-59

AVERAGE 60-69

STRONG 70-79

#### Ireland Reputation Index 2025 Ranked 60 - 51



REPUTATIONS
AGENCY

Ireland REPUTATION INDEX 2025

POOR 0-39

WEAK 40-59

AVERAGE 60-69

STRONG 70-79

## Ireland Reputation Index 2025 Ranked 50 - 41



#### Ireland Reputation Index 2025 Ranked 40 - 31



REPUTATIONS

AGENCY

Ireland REPUTATION INDEX 2025

POOR 0-39

WEAK 40-59

AVERAGE 60-69

STRONG 70-79

## Ireland Reputation Index 2025 Ranked 30 - 21



#### Ireland Reputation Index 2025 Ranked 20 - 11



REPUTATIONS

AGENCY



# Ireland Reputation Index 2025 Ranked 10 - 6











# Ireland REPUTATION INDEX 2025 Top Five























Ireland REPUTATION INDEX 2025 REPUTATIONS
AGENCY





Ireland REPUTATION INDEX 2025

2ND PLACE

an post

THEREPUTATIONSAGENCY



an Making better happen







100% susta

driven



















Ireland REPUTATION

INDEX 2025



















Ireland REPUTATION INDEX 2025

Thank you.