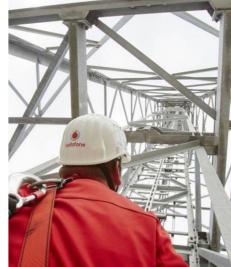

#### Impact of Storm Éowyn on Reputation

#### STORM ÉOWYN UPDATE

We are fully committed and our network teams are working har to restore services in any of the areas where our customers have been impacted by Storm Eowyn. If you've been without electricity and it has now been restored, here's some steps you can take

- If the ESB has restored power to your home, you may nee
- If there is a fault in your area, you will receive confirmation from us via text to let you know we are working to restore service. You don't need to do anything else.
- Make sure to check in on vulnerable neighbours to ensuthey're back online also
- If you require any support during this time, our teams