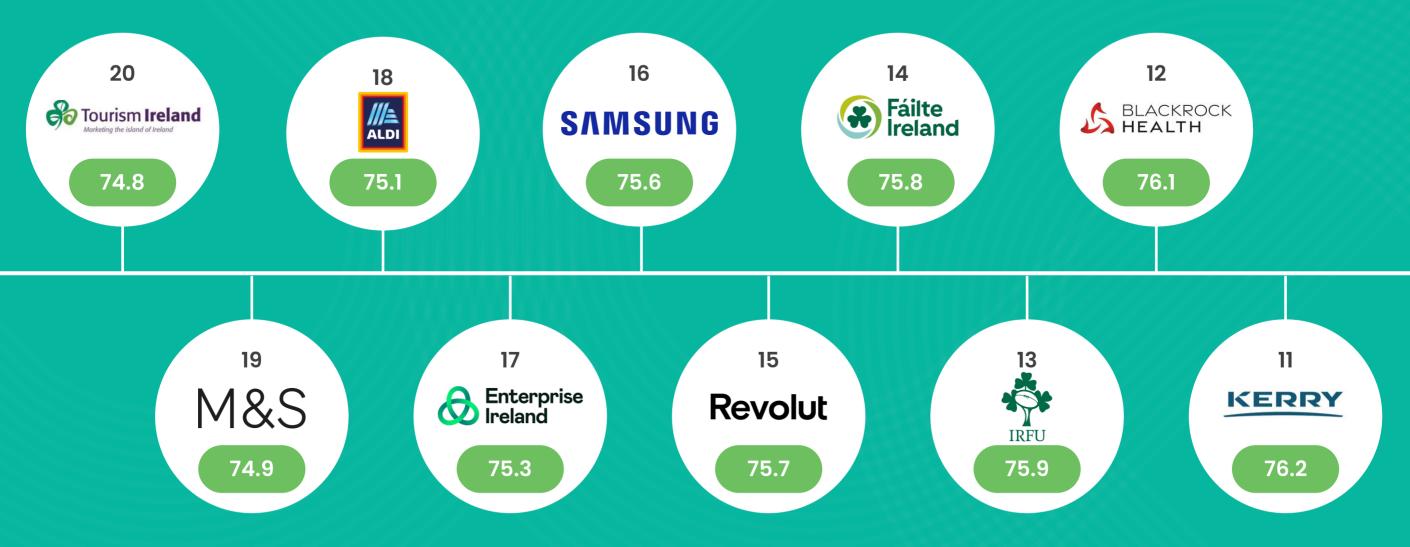

- 81



REPUTATIONS
AGENCY

Ireland REPUTATION INDEX 2025

POOR 0-39

WEAK 40-5

AVERAGE 60-69

STRONG 70-79

# Ireland Reputation Index 2025 Ranked 80 - 71



REPUTATIONS
AGENCY

## Ireland Reputation Index 2025 Ranked 70 - 61



REPUTATIONS
AGENCY

Ireland REPUTATION INDEX 2025

POOR 0-39

WEAK 40-59

AVERAGE 60-69

STRONG 70-79

#### Ireland Reputation Index 2025 Ranked 60 - 51



REPUTATIONS
AGENCY

Ireland REPUTATION INDEX 2025

POOR 0-39

WEAK 40-59

AVERAGE 60-69

STRONG 70-79

## Ireland Reputation Index 2025 Ranked 50 - 41



#### Ireland Reputation Index 2025 Ranked 40 - 31



REPUTATIONS

AGENCY

Ireland REPUTATION INDEX 2025

POOR 0-39

WEAK 40-59

AVERAGE 60-69

STRONG 70-79

## Ireland Reputation Index 2025 Ranked 30 - 21



#### Ireland Reputation Index 2025 Ranked 20 - 11



REPUTATIONS

AGENCY



# Ireland Reputation Index 2025 Ranked 10 - 6











# Ireland REPUTATION INDEX 2025 Top Five























Ireland REPUTATION INDEX 2025 REPUTATIONS
AGENCY





Ireland REPUTATION INDEX 2025

2ND PLACE

an post

THEREPUTATIONSAGENCY



an Making better happen







100% susta

driven



















Ireland REPUTATION

INDEX 2025



















Ireland REPUTATION INDEX 2025

Thank you.