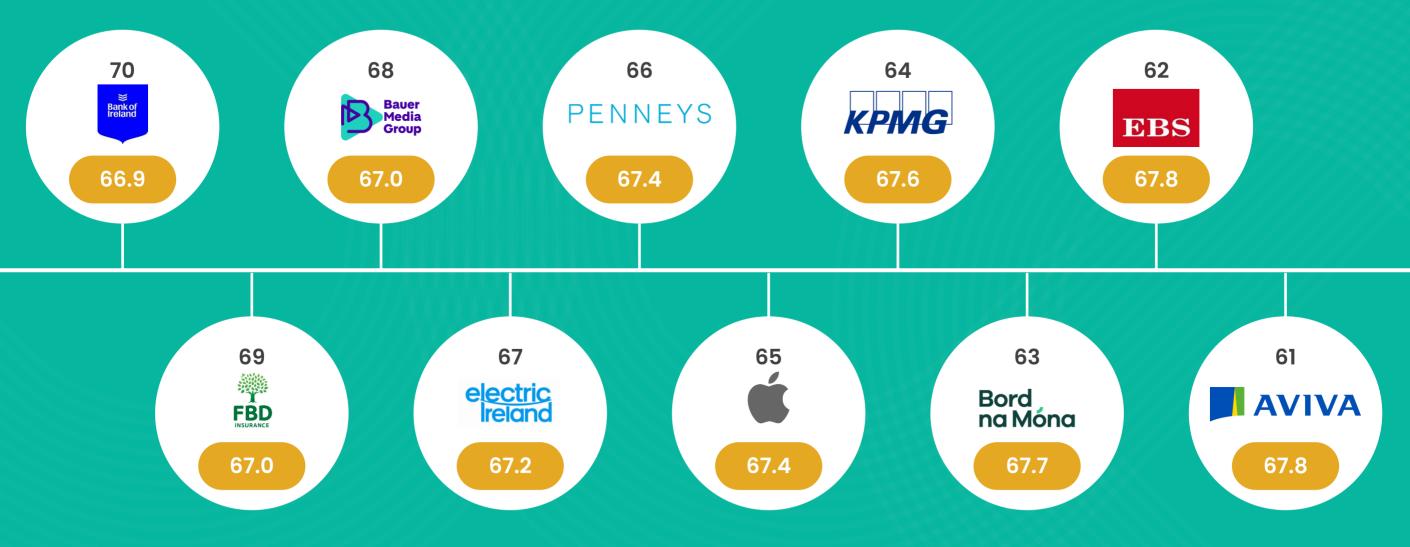

## Ireland Reputation Index 2025 Ranked 70 - 61

REPUTATIONS
AGENCY

Ireland REPUTATION INDEX 2025

POOR 0-39

WEAK 40-59

AVERAGE 60-69

STRONG 70-79