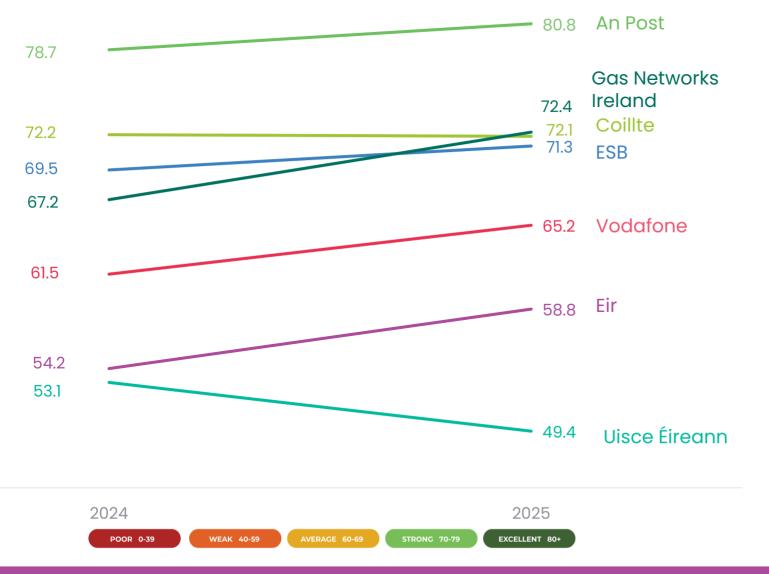

Open and transparent underpin the seven drivers. CONDUCT

#### Ireland REPUTATION INDEX 2025

### Reputation in a Time of Disruption

- THE
- **REPUTATIONS**
- AGENCY



# 1. Reputational Impact of the External Environment



















#### Ireland Reputation Index 2010 to 2025 Trendline

100 organisations tracked over 16 years. Reputation improves in 2025 by +1.3 points.







# 2. Hold Firm as the rest of the World Spins









#### **The Power of Purpose Persists**

The higher reason for the company's existence, defining what it stands for and its long-term value-creating promise



#### Ten Most Purposeful Organisations in Ireland

(Alphabetical Order)





















# 3. Reputation is Resilient and Protects Against Headwinds



#### Impact of Storm Éowyn on Reputation











#### STORM ÉOWYN UPDATE

We are fully committed and our network teams are working har to restore services in any of the areas where our customers have been impacted by Storm Eowyn. If you've been without electricity and it has now been restored, here's some steps you can take

- If the ESB has restored power to your home, you may nee
- If there is a fault in your area, you will receive confirmation from us via text to let you know we are working to restore service. You don't need to do anything else.
- Make sure to check in on vulnerable neighbours to ensuthey're back online also
- If you require any support during this time, our teams















# 4. Building Reputation Takes Time

### 5. Strategy Rooted in Knowledge











A **Greener** Future *for* All











THE R