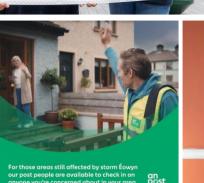

#### Impact of Storm Éowyn on Reputation

#### STORM ÉOWYN UPDATE

We are fully committed and our network teams are working har to restore services in any of the areas where our customers have been impacted by Storm Eowyn. If you've been without electricity and it has now been restored, here's some steps you can take

- If the ESB has restored power to your home, you may nee
- If there is a fault in your area, you will receive confirmation from us via text to let you know we are working to restore service. You don't need to do anything else.
- Make sure to check in on vulnerable neighbours to ensuthey're back online also
- If you require any support during this time, our teams