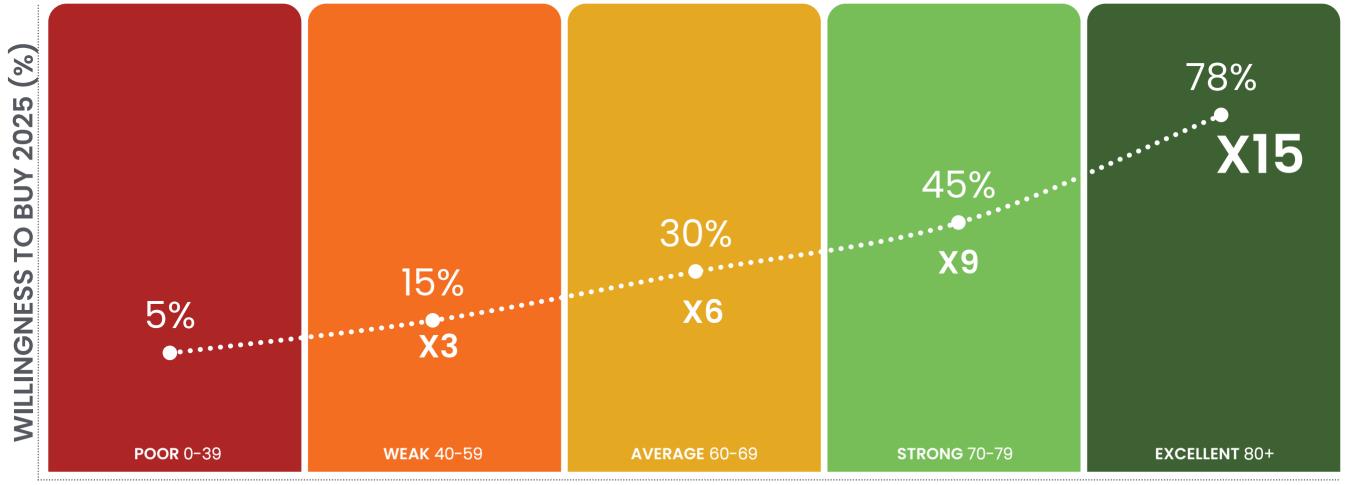

#### directly to stakeholder support

In 2025, the public in Ireland is 15 times more *Willing to Buy* from an organisation with a reputation in the Excellent tier, than from an organisation whose reputation falls into the Poor tier.