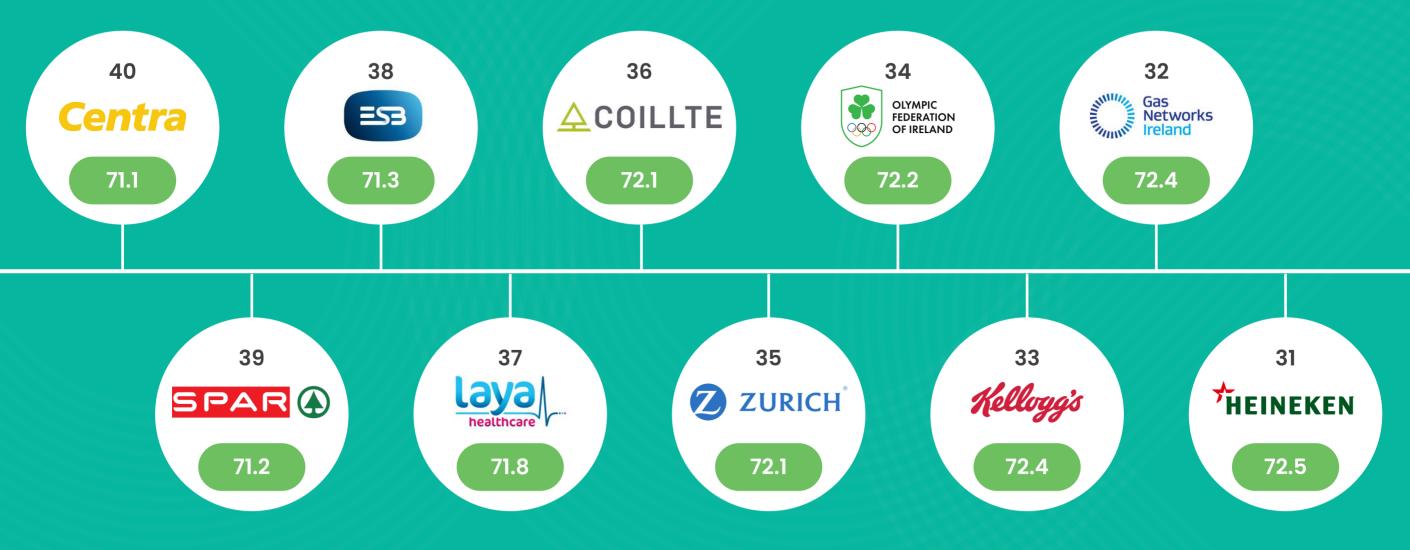

#### Ireland Reputation Index 2025 Ranked 40 - 31

REPUTATIONS

AGENCY

Ireland REPUTATION INDEX 2025

POOR 0-39

WEAK 40-59

AVERAGE 60-69

STRONG 70-79