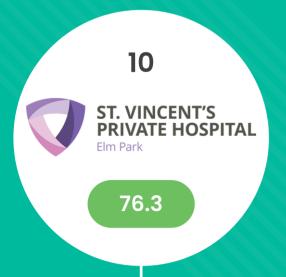

AK 40-5

AVERAGE 60-69

STRONG 70-79

# Ireland Reputation Index 2025 Ranked 80 - 71



REPUTATIONS
AGENCY

## Ireland Reputation Index 2025 Ranked 70 - 61



REPUTATIONS
AGENCY

Ireland REPUTATION INDEX 2025

POOR 0-39

WEAK 40-59

AVERAGE 60-69

STRONG 70-79

#### Ireland Reputation Index 2025 Ranked 60 - 51



REPUTATIONS
AGENCY

Ireland REPUTATION INDEX 2025

POOR 0-39

WEAK 40-59

AVERAGE 60-69

STRONG 70-79

## Ireland Reputation Index 2025 Ranked 50 - 41



#### Ireland Reputation Index 2025 Ranked 40 - 31



REPUTATIONS

AGENCY

Ireland REPUTATION INDEX 2025

POOR 0-39

WEAK 40-59

AVERAGE 60-69

STRONG 70-79

## Ireland Reputation Index 2025 Ranked 30 - 21



#### Ireland Reputation Index 2025 Ranked 20 - 11



REPUTATIONS

AGENCY



# Ireland Reputation Index 2025 Ranked 10 - 6











# Ireland REPUTATION INDEX 2025 Top Five























Ireland REPUTATION INDEX 2025 REPUTATIONS
AGENCY





Ireland REPUTATION INDEX 2025

2ND PLACE

an post

THEREPUTATIONSAGENCY



an Making better happen







100% susta

driven



















Ireland REPUTATION

INDEX 2025



















Ireland REPUTATION INDEX 2025

Thank you.