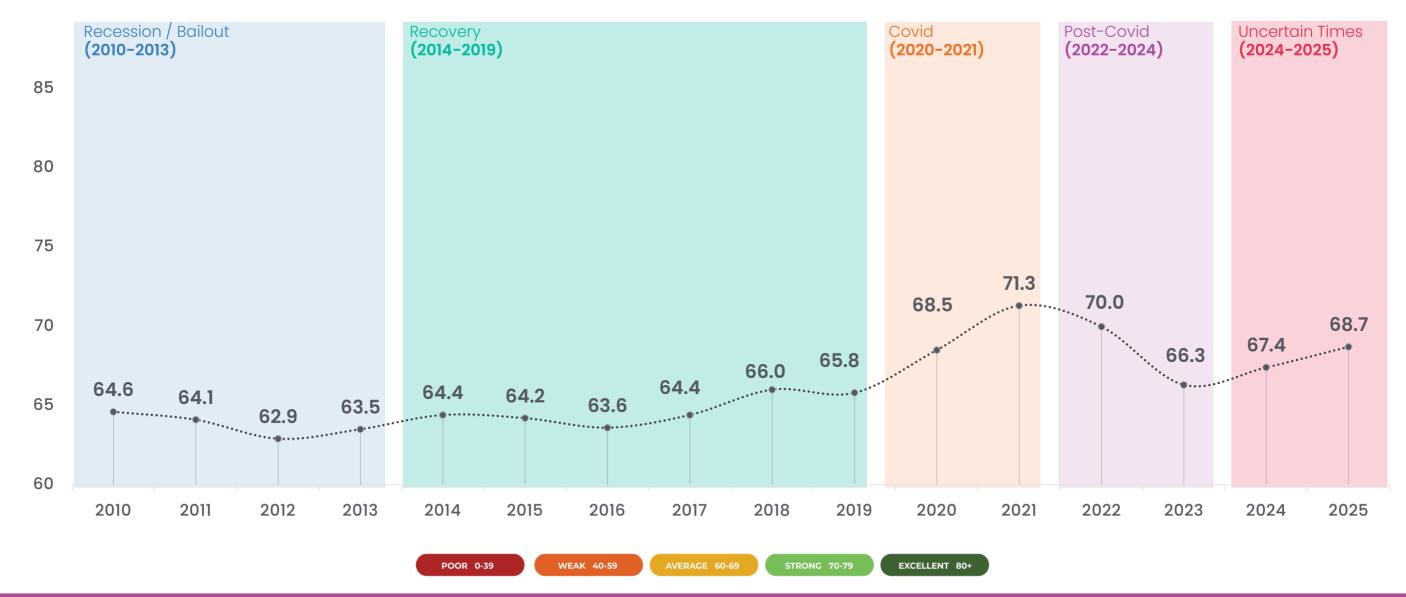

#### Ireland Reputation Index 2010 to 2025 Trendline

100 organisations tracked over 16 years. Reputation improves in 2025 by +1.3 points.