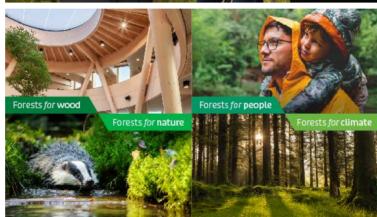

#### The critical role of forests

#### Forests for climate

#### Forests for **nature**

 Create new forests which will sink more carbon

increase carbon storage

· Redesign peatland forests

· Generate renewable energy

· Manage our estate to

- A Arrivation
  - **₩**
  - 114
- Increase the area managed primarily for biodiversity
- Enhance and restore existing biodiversity value
- Transform areas of our estate to create new habitats

#### Forests for wood

to power homes

- Provide a sustainable supply of certified timber
- Promote the increased use of wood products
- Develop new innovative high-value wood products

- Provide more recreation areas to benefit wellbeing
- Enable world class visitor destinations for tourism
- Create new jobs in rural communities