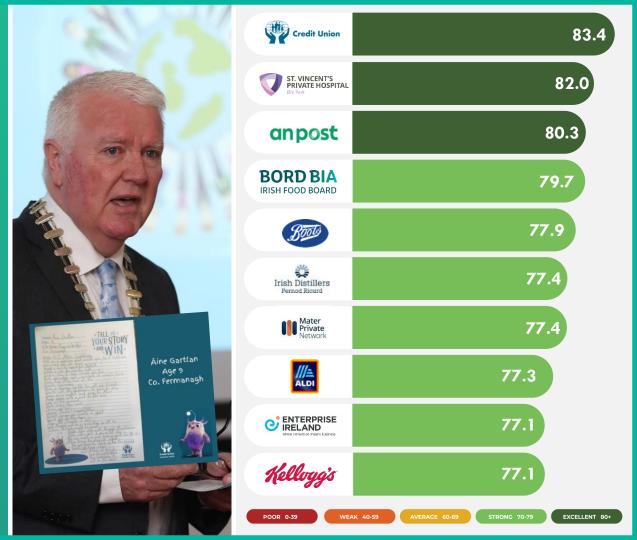

## **Perceptions of Leadership Build Trust**

Strong correlation between Leadership and Trust

THE LEADERS WITHIN

PERFORMANCE

THE LEADERS WITHIN **PRODUCTS AND SERVICES** 

THE LEADERS WITHIN INNOVATION

THE LEADERS WITHIN GOVERNANCE

THE LEADERS WITHIN CITIZENSHIP

Ireland

RepTrak

81.8

81.6

80.2

79.9

79.7

78.9

77.8

77.4

77.2

76.8

STRONG 70-79

EXCELLENT 80+

THE LEADERS WITHIN WORKPLACE