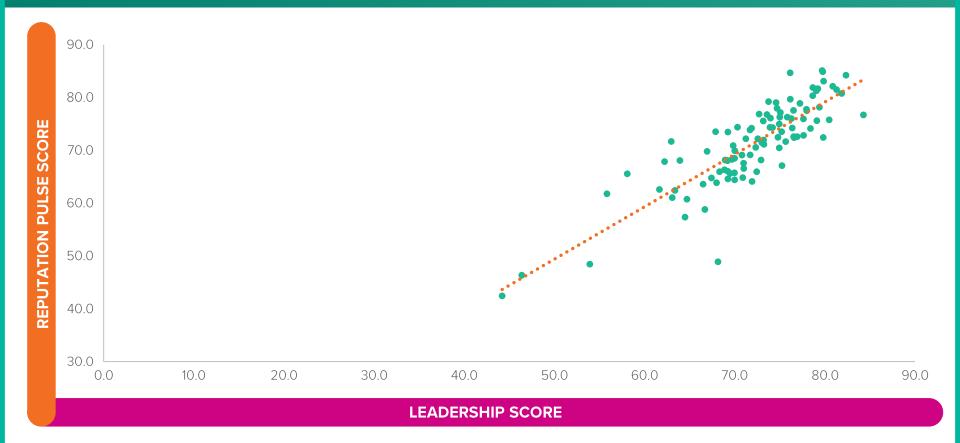

#### **Perceptions of Leadership Build Reputation**

Strong correlation between **Reputation** and **Leadership** 