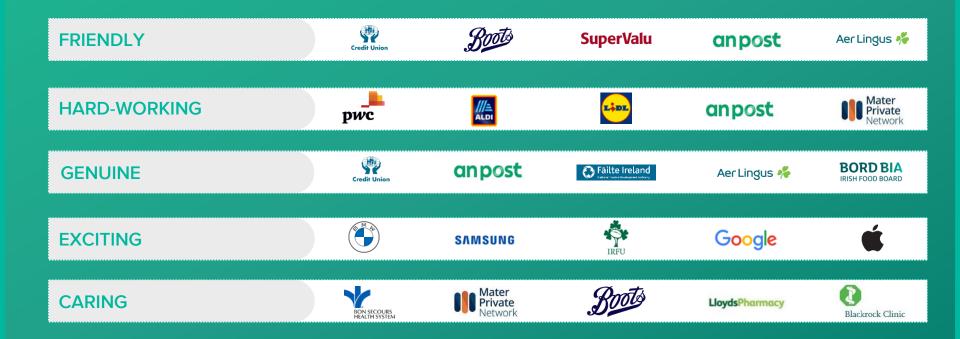

## Brand personas of top 100 organisations

Ireland **RepTrak** 

Organisations who have strong positive brand personas have stronger reputations

## Be friendly, hard-working, genuine, exciting and caring

Ireland **RepTrak** 

THE LEADERS WITHIN

lreland **RepTrak** 