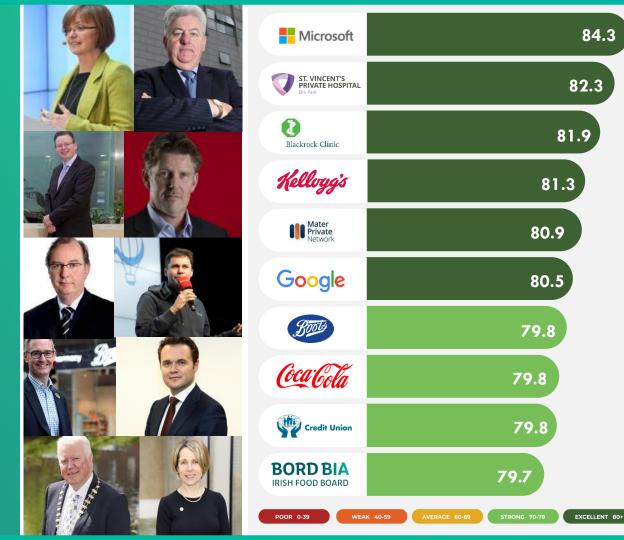

## **REPUTATION BUILDS SUPPORT**

Top five organisations who have the most support from the public