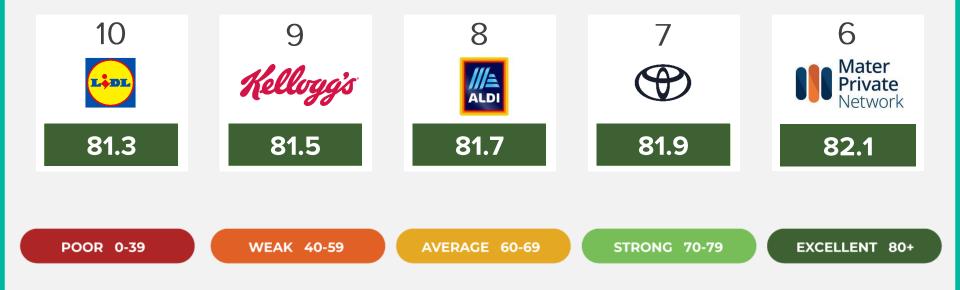

RS WITHIN

PERFORMANCE





THE LEADERS WITHIN **PRODUCTS AND SERVICES** 



THE LEADERS WITHIN INNOVATION



THE LEADERS WITHIN GOVERNANCE



THE LEADERS WITHIN CITIZENSHIP

Ireland

RepTrak



81.8

81.6

80.2

79.9

79.7

78.9

77.8

77.4

77.2

76.8

STRONG 70-79

EXCELLENT 80+

THE LEADERS WITHIN WORKPLACE





#### CORPORATE REPUTATION LINKS DIRECTLY TO STAKEHOLDER SUPPORT

Companies with an Excellent Reputation receive ten times the support of those with a Poor Reputation



lreland **RepTrak**°

## **REPUTATION BUILDS SUPPORT**

Top five organisations who have the most support from the public



## **RANKED 100 - 81**



Ireland **RepTrak** 

## **RANKED 80 - 61**



Ireland RepTrak

## **RANKED 60 - 41**



## **RANKED 40 - 21**



## **RANKED 20 - 11**





## **RANKED 10 - 6**











5.



















# 3. WINNER RepTrak











## BORD BIA IRISH FOOD BOARD









## Ireland RepTrak®

- To take a moment to reflect on this morning's content, there isn't a chief executive or business leader who doesn't focus on the fundamental drivers of their organisation's success. But outstanding leaders also measure the intangibles that play a part in driving their corporate success: trust and respect; integrity and ethics; respect for stakeholders and their environment. They know the importance of reputation.
- Understanding each of the components that build a reputation, and access to the right data and analysis means that the C-Suite is armed with the tools to protect and build their organisations. Through reputation analysis we can predict the actions your stak