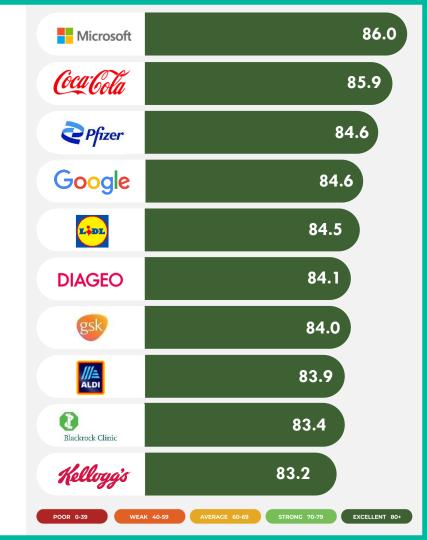

## **Perceptions of Leadership Build Trust**

Strong correlation between Leadership and Trust

THE LEADERS WITHIN

PERFORMANCE

THE LEADERS WITHIN **PRODUCTS AND SERVICES** 

THE LEADERS WITHIN INNOVATION

THE LEADERS WITHIN GOVERNANCE

THE LEADERS WITHIN CITIZENSHIP

Ireland

RepTrak

81.8

81.6

80.2

79.9

79.7

78.9

77.8

77.4

77.2

76.8

STRONG 70-79

EXCELLENT 80+

THE LEADERS WITHIN WORKPLACE