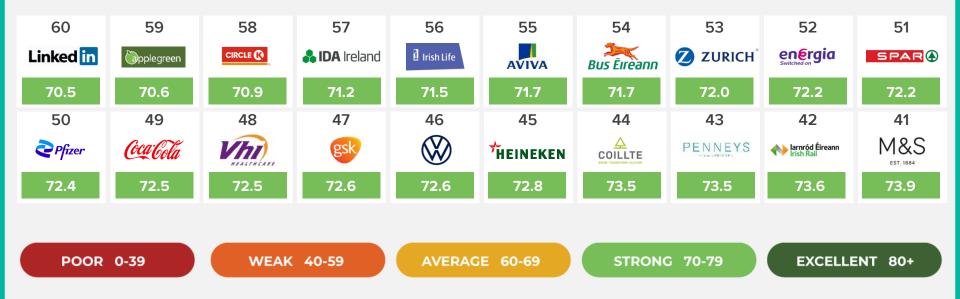

Build Trust**

Strong correlation between Leadership and Trust



THE LEADERS WITHIN

PERFORMANCE





THE LEADERS WITHIN **PRODUCTS AND SERVICES** 



THE LEADERS WITHIN INNOVATION



THE LEADERS WITHIN GOVERNANCE



THE LEADERS WITHIN CITIZENSHIP

Ireland

RepTrak



81.8

81.6

80.2

79.9

79.7

78.9

77.8

77.4

77.2

76.8

STRONG 70-79

EXCELLENT 80+

THE LEADERS WITHIN WORKPLACE





#### CORPORATE REPUTATION LINKS DIRECTLY TO STAKEHOLDER SUPPORT

Companies with an Excellent Reputation receive ten times the support of those with a Poor Reputation



lreland **RepTrak**°

## **REPUTATION BUILDS SUPPORT**

Top five organisations who have the most support from the public



## **RANKED 100 - 81**



Ireland **RepTrak** 

## **RANKED 80 - 61**



Ireland RepTrak

## **RANKED 60 - 41**



## **RANKED 40 - 21**



## **RANKED 20 - 11**





## **RANKED 10 - 6**











5.



















# 3. WINNER RepTrak











## BORD BIA IRISH FOOD BOARD









## Ireland RepTrak®

- To take a moment to reflect on this morning's content, there isn't a chief executive or business leader who doesn't focus on the fundamental drivers of their organisation's success. But outstanding leaders also measure the intangibles that play a part in driving their corporate success: trust and respect; integrity and ethics; respect for stakeholders and their environment. They know the importance of reputation.
- Understanding each of the components that build a reputation, and access to the right data and analysis means that the C-Suite is armed with the tools to protect and build their org