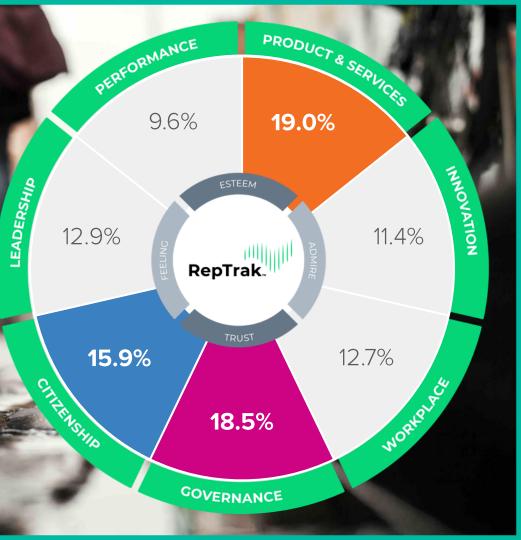

#### CSR AND INNOVATION DROVE REPUTATION IN 2021

Top 100 most reputable companies increased their reputation score by **2.8 points** compared to 2020.

Where did this reputational lift stem from?

Ireland **RepTrak** 