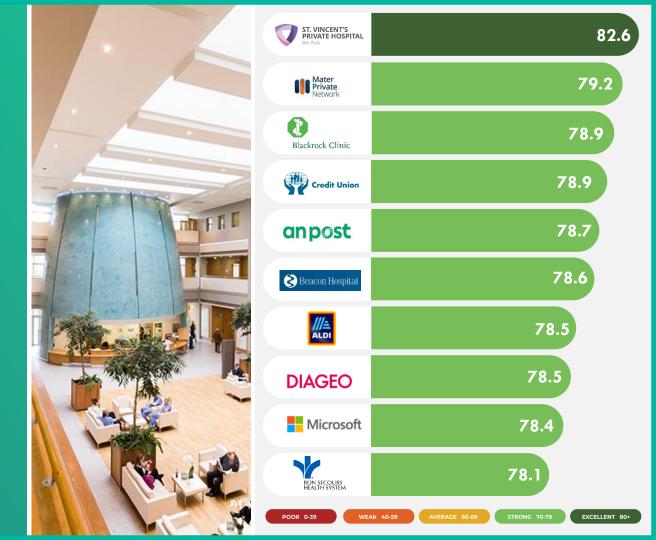

as of top 100 organisations

Ireland **RepTrak** 

Organisations who have strong positive brand personas have stronger reputations



## Be friendly, hard-working, genuine, exciting and caring



Ireland **RepTrak** 

THE LEADERS WITHIN



lreland **RepTrak** 

#### **Perceptions of Leadership Build Reputation**

Strong correlation between **Reputation** and **Leadership** 



## **Perceptions of Leadership Build Trust**

Strong correlation between Leadership and Trust



THE LEADERS WITHIN

PERFORMANCE





THE LEADERS WITHIN **PRODUCTS AND SERVICES** 



THE LEADERS WITHIN INNOVATION



THE LEADERS WITHIN GOVERNANCE



THE LEADERS WITHIN CITIZENSHIP

Ireland

RepTrak



81.8

81.6

80.2

79.9

79.7

78.9

77.8

77.4

77.2

76.8

STRONG 70-79

EXCELLENT 80+

THE LEADERS WITHIN WORKPLACE





#### CORPORATE REPUTATION LINKS DIRECTLY TO STAKEHOLDER SUPPORT

Companies with an Excellent Reputation receive ten times the support of those with a Poor Reputation



lreland **RepTrak**°

## **REPUTATION BUILDS SUPPORT**

Top five organisations who have the most support from the public



## **RANKED 100 - 81**



Ireland **RepTrak** 

## **RANKED 80 - 61**



Ireland RepTrak

## **RANKED 60 - 41**



## **RANKED 40 - 21**



## **RANKED 20 - 11**





## **RANKED 10 - 6**











5.



















# 3. WINNER RepTrak











## BORD BIA IRISH FOOD BOARD









## Ireland RepTrak®

- To take a moment to reflect on this morning's content, there isn't a chief executive or business leader who doesn't focus on the fundamental drivers of their organisation's success. But outs