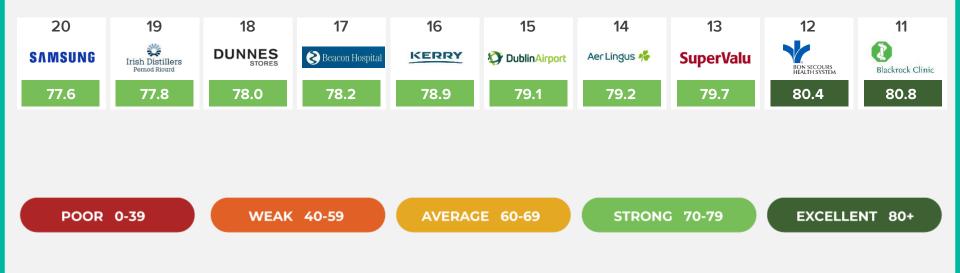

hip and Trust



THE LEADERS WITHIN

PERFORMANCE





THE LEADERS WITHIN **PRODUCTS AND SERVICES** 



THE LEADERS WITHIN INNOVATION



THE LEADERS WITHIN GOVERNANCE



THE LEADERS WITHIN CITIZENSHIP

Ireland

RepTrak



81.8

81.6

80.2

79.9

79.7

78.9

77.8

77.4

77.2

76.8

STRONG 70-79

EXCELLENT 80+

THE LEADERS WITHIN WORKPLACE





#### CORPORATE REPUTATION LINKS DIRECTLY TO STAKEHOLDER SUPPORT

Companies with an Excellent Reputation receive ten times the support of those with a Poor Reputation



lreland **RepTrak**°

## **REPUTATION BUILDS SUPPORT**

Top five organisations who have the most support from the public



## **RANKED 100 - 81**



Ireland **RepTrak** 

## **RANKED 80 - 61**



Ireland RepTrak

## **RANKED 60 - 41**



## **RANKED 40 - 21**



## **RANKED 20 - 11**





## **RANKED 10 - 6**











5.



















# 3. WINNER RepTrak











## BORD BIA IRISH FOOD BOARD









## Ireland RepTrak®

- To take a moment to reflect on this morning's content, there isn't a chief executive or business leader who doesn't focus on the fundamental drivers of their organisation's success. But outstanding leaders also measure the intangibles that play a part in driving their corporate success: trust and respect; integrity and ethics; respect for stakeholders and their environment. They know the importance of reputation.
- Understanding each of the components that build a reputation, and access to the right data and analysis means that the C-Suite is armed with the tools to protect and build their organisations. Through reputation analysis we can pre