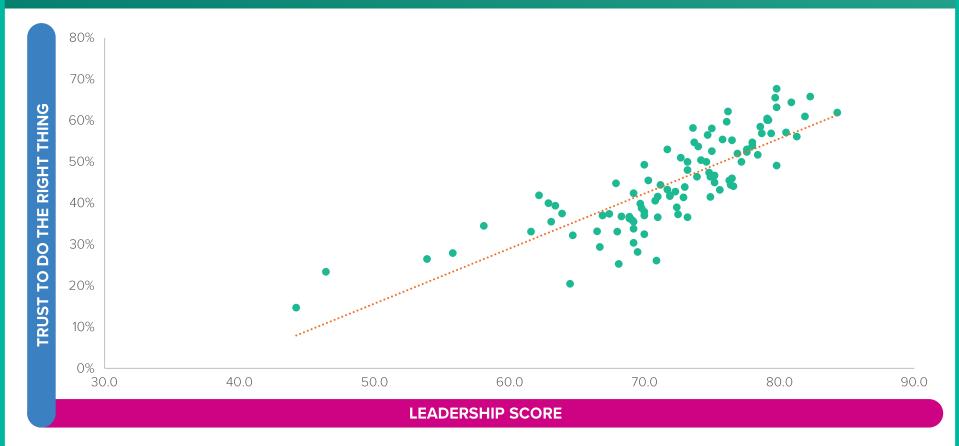

## **Perceptions of Leadership Build Trust**

Strong correlation between Leadership and Trust

THE LEADERS WITHIN

PERFORMANCE

THE LEADERS WITHIN **PRODUCTS AND SERVICES** 

THE LEADERS WITHIN INNOVATION

THE LEADERS WITHIN GOVERNANCE