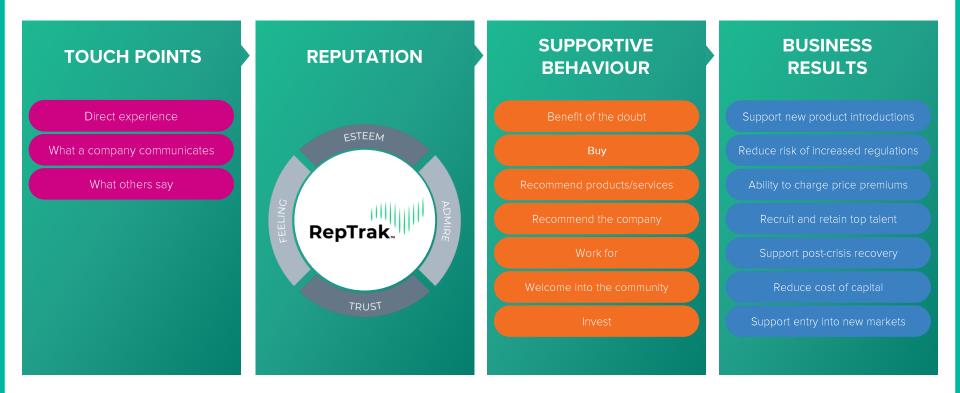

## Why should we care about reputation?

Reputation drives supportive behaviour amongst important stakeholders. This support allows the company to achieve business results.

#### **1. REPTRAK<sup>®</sup> PULSE**

The emotional bond between your organisation and the public, based on esteem, admiration, trust, and good feeling.

#### 2. DIMENSIONS

These seven rational dimensions have proven to be the pillars of organisational reputation.

#### 3. ATTRIBUTES

The 23 concrete and operational attributes that underpin the seven dimensions.