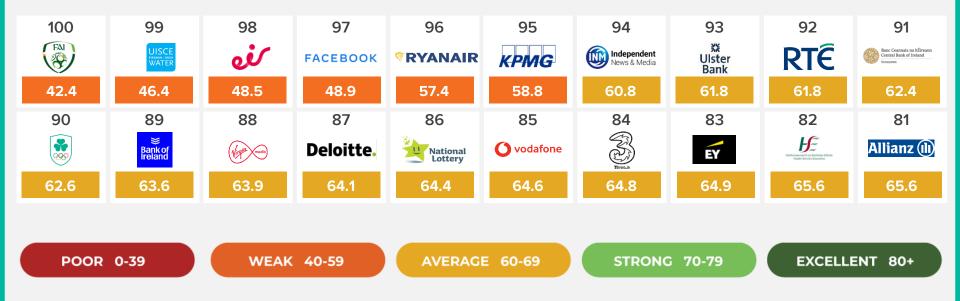

correlation between **Reputation** and **Leadership** 



## **Perceptions of Leadership Build Trust**

Strong correlation between Leadership and Trust



THE LEADERS WITHIN

PERFORMANCE





THE LEADERS WITHIN **PRODUCTS AND SERVICES** 



THE LEADERS WITHIN INNOVATION



THE LEADERS WITHIN GOVERNANCE



THE LEADERS WITHIN CITIZENSHIP

Ireland

RepTrak



81.8

81.6

80.2

79.9

79.7

78.9

77.8

77.4

77.2

76.8

STRONG 70-79

EXCELLENT 80+

THE LEADERS WITHIN WORKPLACE





#### CORPORATE REPUTATION LINKS DIRECTLY TO STAKEHOLDER SUPPORT

Companies with an Excellent Reputation receive ten times the support of those with a Poor Reputation



lreland **RepTrak**°

## **REPUTATION BUILDS SUPPORT**

Top five organisations who have the most support from the public



## **RANKED 100 - 81**



Ireland **RepTrak** 

## **RANKED 80 - 61**



Ireland RepTrak

## **RANKED 60 - 41**



## **RANKED 40 - 21**



## **RANKED 20 - 11**





## **RANKED 10 - 6**











5.



















# 3. WINNER RepTrak











## BORD BIA IRISH FOOD BOARD









## Ireland RepTrak®

- To take a moment to reflect on this morning's content, there isn't a chief executive or business leader who doesn't focus on the fundamental drivers of their organisation's success. But outstanding leaders also measure the intangibles that play a part in driving their corporate success: trust and respect; integrity and ethics; respect for stakeholders and their environment. They know the importance of reputation.
- Understanding each of the components that build a reputation, and access to the right data a