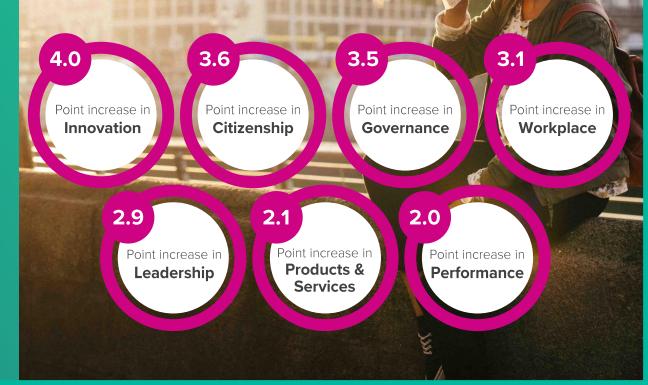

#### CSR AND INNOVATION DROVE REPUTATION IN 2021

Top 100 most reputable companies increased their reputation score by **2.8 points** compared to 2020.

Where did this reputational lift stem from?

Ireland **RepTrak** 