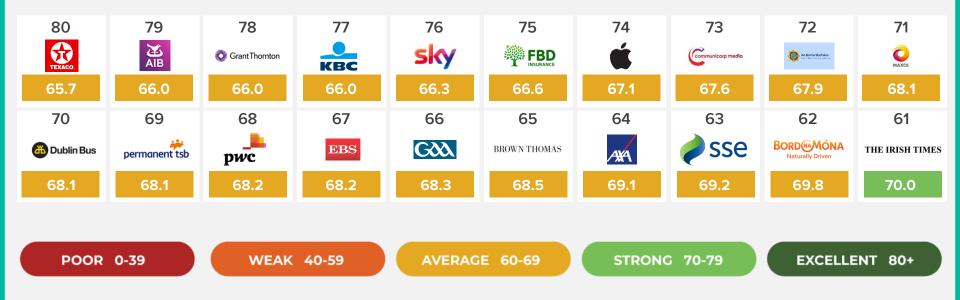

rship** 



## **Perceptions of Leadership Build Trust**

Strong correlation between Leadership and Trust



THE LEADERS WITHIN

PERFORMANCE





THE LEADERS WITHIN **PRODUCTS AND SERVICES** 



THE LEADERS WITHIN INNOVATION



THE LEADERS WITHIN GOVERNANCE



THE LEADERS WITHIN CITIZENSHIP

Ireland

RepTrak



81.8

81.6

80.2

79.9

79.7

78.9

77.8

77.4

77.2

76.8

STRONG 70-79

EXCELLENT 80+

THE LEADERS WITHIN WORKPLACE





#### CORPORATE REPUTATION LINKS DIRECTLY TO STAKEHOLDER SUPPORT

Companies with an Excellent Reputation receive ten times the support of those with a Poor Reputation



lreland **RepTrak**°

## **REPUTATION BUILDS SUPPORT**

Top five organisations who have the most support from the public



## **RANKED 100 - 81**



Ireland **RepTrak** 

## **RANKED 80 - 61**



Ireland RepTrak

## **RANKED 60 - 41**



## **RANKED 40 - 21**



## **RANKED 20 - 11**





## **RANKED 10 - 6**











5.



















# 3. WINNER RepTrak











## BORD BIA IRISH FOOD BOARD









## Ireland RepTrak®

- To take a moment to reflect on this morning's content, there isn't a chief executive or business leader who doesn't focus on the fundamental drivers of their organisation's success. But outstanding leaders also measure the intangibles that play a part in driving their corporate success: trust and respect; integrity and ethics; respect for stakeholders and their environment. They know the importance of reputation.
- Understanding each of the components that build a reputation, and access to the right data and analysis means that the C-Suite is armed wit