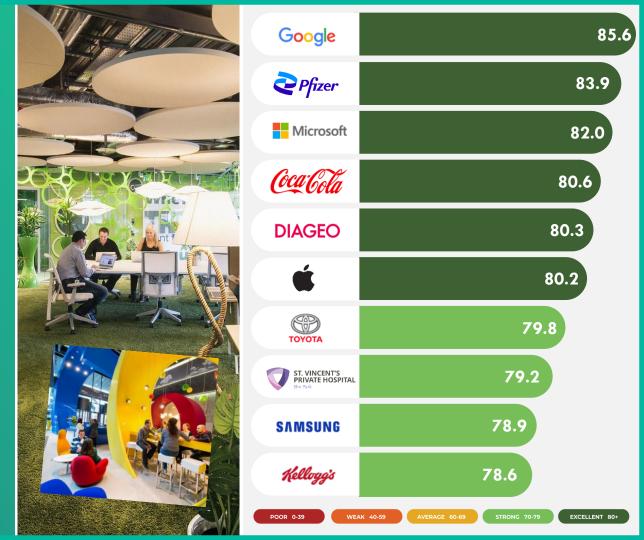

## **Perceptions of Leadership Build Trust**

Strong correlation between Leadership and Trust

THE LEADERS WITHIN

PERFORMANCE

THE LEADERS WITHIN **PRODUCTS AND SERVICES** 

THE LEADERS WITHIN INNOVATION

THE LEADERS WITHIN GOVERNANCE

THE LEADERS WITHIN CITIZENSHIP

Ireland

RepTrak

81.8

81.6

80.2

79.9

79.7

78.9

77.8

77.4

77.2

76.8

STRONG 70-79

EXCELLENT 80+

THE LEADERS WITHIN WORKPLACE