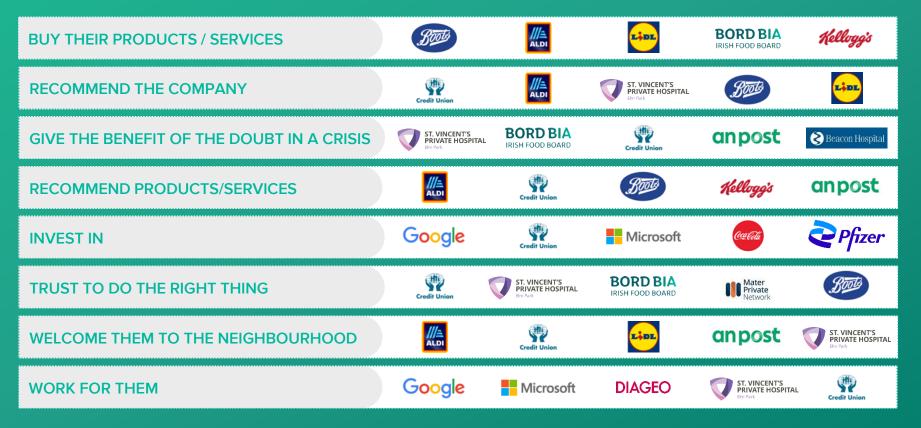

## **REPUTATION BUILDS SUPPORT**

Top five organisations who have the most support from the public