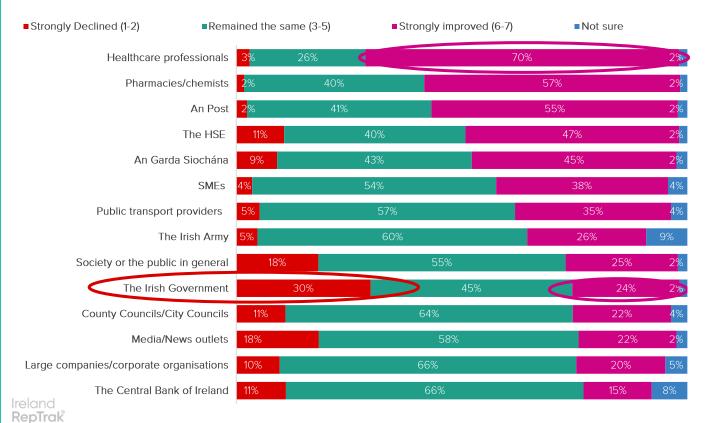

# Public perception of organisations during Covid

Which sectors have contributed positively to helping people to survive and live as well as possible during this difficult time