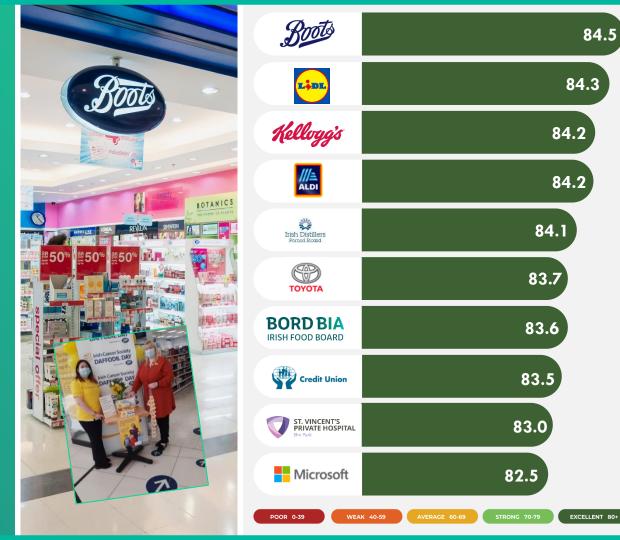

## **Perceptions of Leadership Build Trust**

Strong correlation between Leadership and Trust

THE LEADERS WITHIN

PERFORMANCE

THE LEADERS WITHIN **PRODUCTS AND SERVICES** 

THE LEADERS WITHIN INNOVATION

THE LEADERS WITHIN GOVERNANCE

THE LEADERS WITHIN CITIZENSHIP

Ireland

RepTrak

81.8

81.6

80.2

79.9

79.7

78.9

77.8

77.4

77.2

76.8

STRONG 70-79

EXCELLENT 80+

THE LEADERS WITHIN WORKPLACE