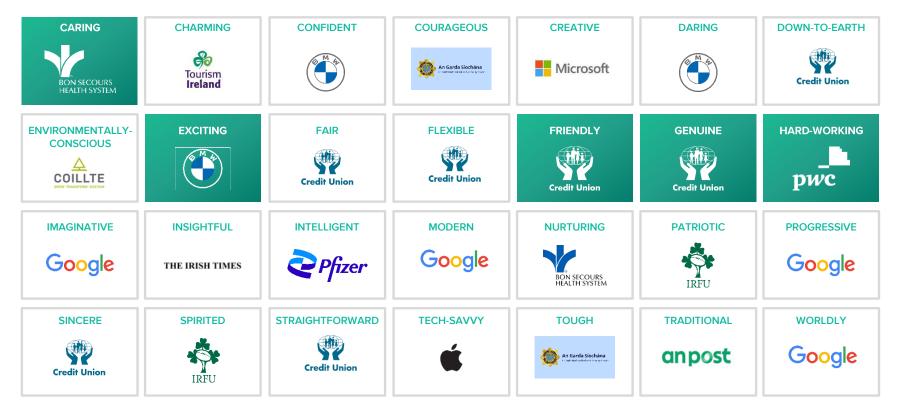

## Brand personas of top 100 organisations

Ireland **RepTrak** 

Organisations who have strong positive brand personas have stronger reputations

## Be friendly, hard-working, genuine, exciting and caring

Ireland **RepTrak** 

THE LEADERS WITHIN

lreland **RepTrak** 