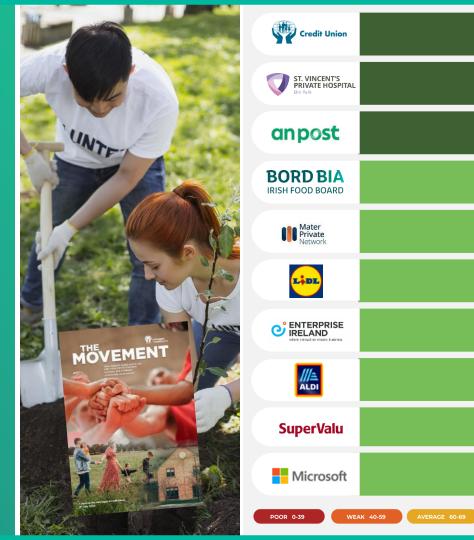

# Public perception of organisations during Covid

Which sectors have contributed positively to helping people to survive and live as well as possible during this difficult time