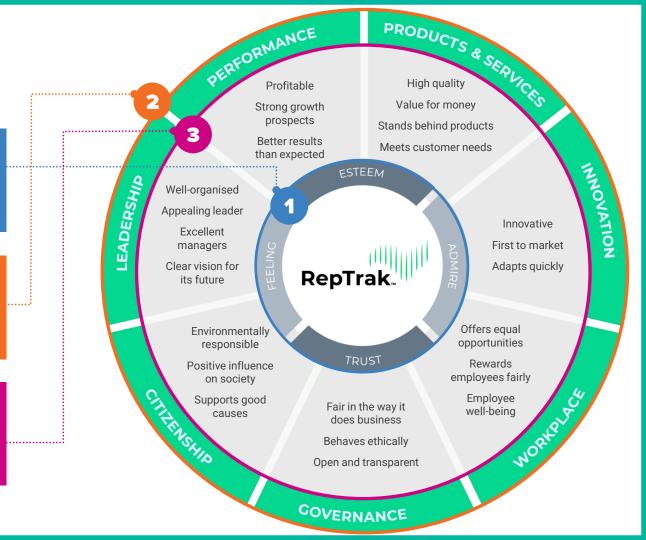

#### **Perceptions of Leadership Build Reputation**

Strong correlation between **Reputation** and **Leadership** 

## **Perceptions of Leadership Build Trust**

Strong correlation between Leadership and Trust

THE LEADERS WITHIN

PERFORMANCE

THE LEADERS WITHIN **PRODUCTS AND SERVICES** 

THE LEADERS WITHIN INNOVATION

THE LEADERS WITHIN GOVERNANCE