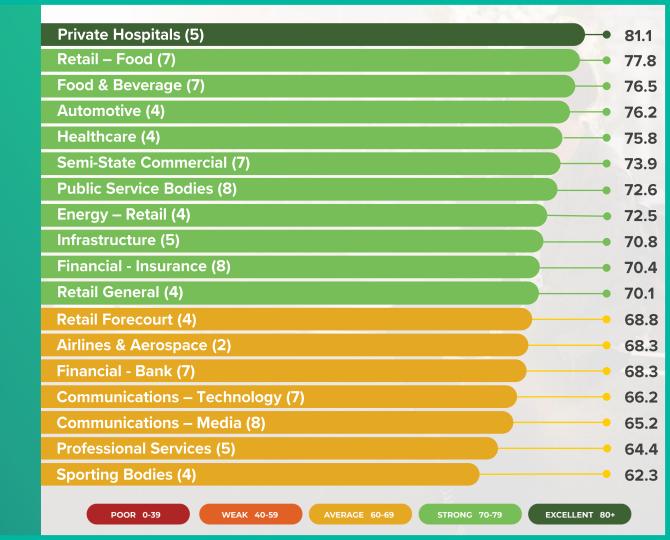

s of organisational reputation.

#### 3. ATTRIBUTES

The 23 concrete and operational attributes that underpin the seven dimensions.



## Why should we care about reputation?

Reputation drives supportive behaviour amongst important stakeholders. This support allows the company to achieve business results.



## IRELAND REPTRAK<sup>®</sup> 2021 TRENDLINE

Tracking the average Ireland RepTrak<sup>®</sup> Pulse score across all companies over twelve years





## **DRIVERS OF REPUTATION** IN IRELAND 2021



lreland **RepTrak** 

#### CSR AND INNOVATION DROVE REPUTATION IN 2021

Top 100 most reputable companies increased their reputation score by **2.8 points** compared to 2020.

Where did this reputational lift stem from?



Ireland **RepTrak** 

#### IRELAND REPTRAK® INDUSTRY RANKING 2021



Ireland **RepTrak** 

## Brand personas of top 100 organisations

Ireland **RepTrak** 

Organisations who have strong positive brand personas have stronger reputations



## Be friendly, hard-working, genuine, exciting and caring



Ireland **RepTrak** 

THE LEADERS WITHIN



lreland **RepTrak** 

#### **Perceptions of Leadership Build Reputation**

Strong correlation between **Reputation** and **Leadership** 



## **Perceptions of Leadership Build Trust**

Strong correlation between Leadership and Trust



THE LEADERS WITHIN

PERFORMANCE





THE LEADERS WITHIN **PRODUCTS AND SERVICES** 



THE LEADERS WITHIN INNOVATION



THE LEADERS WITHIN GOVERNANCE



THE LEADERS WITHIN CITIZENSHIP

Ireland

RepTrak



81.8

81.6

80.2

79.9

79.7

78.9

77.8

77.4

77.2

76.8

STRONG 70-79

EXCELL