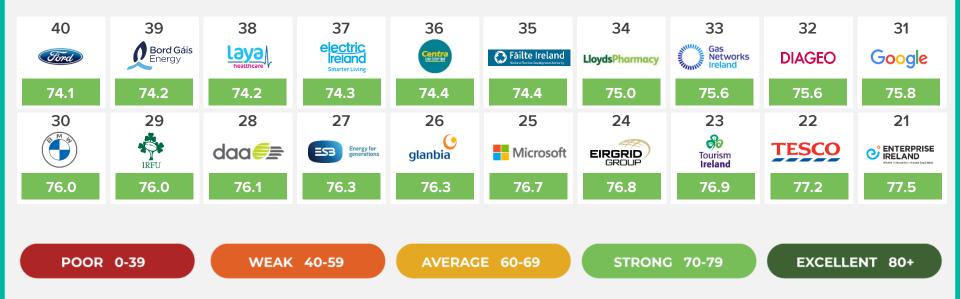

rrelation between Leadership and Trust



THE LEADERS WITHIN

PERFORMANCE





THE LEADERS WITHIN **PRODUCTS AND SERVICES** 



THE LEADERS WITHIN INNOVATION



THE LEADERS WITHIN GOVERNANCE



THE LEADERS WITHIN CITIZENSHIP

Ireland

RepTrak



81.8

81.6

80.2

79.9

79.7

78.9

77.8

77.4

77.2

76.8

STRONG 70-79

EXCELLENT 80+

THE LEADERS WITHIN WORKPLACE





#### CORPORATE REPUTATION LINKS DIRECTLY TO STAKEHOLDER SUPPORT

Companies with an Excellent Reputation receive ten times the support of those with a Poor Reputation



lreland **RepTrak**°

## **REPUTATION BUILDS SUPPORT**

Top five organisations who have the most support from the public



## **RANKED 100 - 81**



Ireland **RepTrak** 

## **RANKED 80 - 61**



Ireland RepTrak

## **RANKED 60 - 41**



## **RANKED 40 - 21**



## **RANKED 20 - 11**





## **RANKED 10 - 6**











5.



















# 3. WINNER RepTrak











## BORD BIA IRISH FOOD BOARD









## Ireland RepTrak®

- To take a moment to reflect on this morning's content, there isn't a chief executive or business leader who doesn't focus on the fundamental drivers of their organisation's success. But outstanding leaders also measure the intangibles that play a part in driving their corporate success: trust and respect; integrity and ethics; respect for stakeholders and their environment. They know the importance of reputation.
- Understanding each of the components that build a reputation, and access to the right data and analysis means that the C-Suite is armed with the tools to protect and build their organisations. Through reput