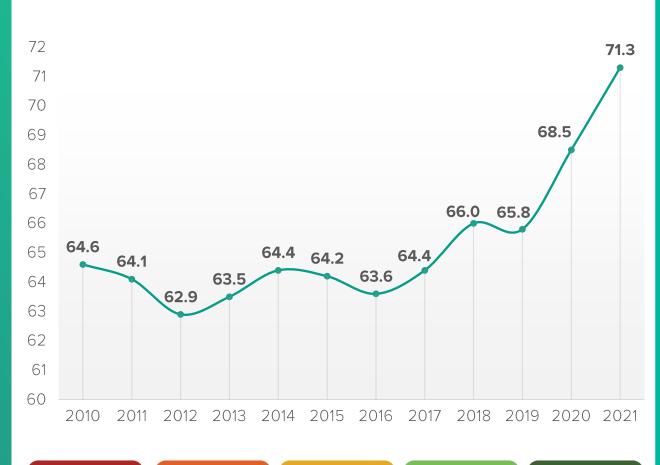

## IRELAND REPTRAK<sup>®</sup> 2021 TRENDLINE

Tracking the average Ireland RepTrak<sup>®</sup> Pulse score across all companies over twelve years