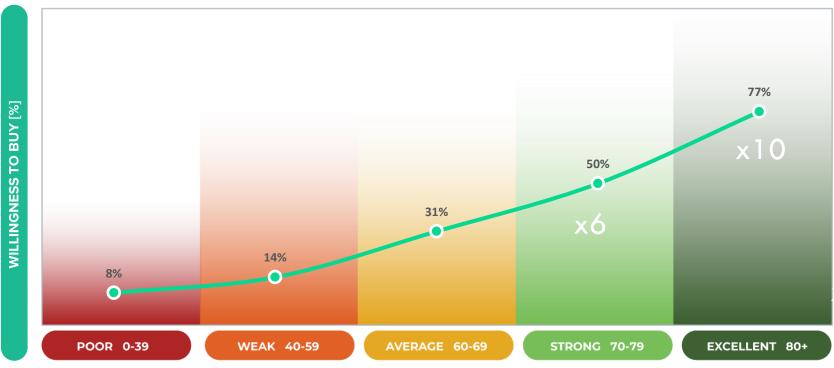

#### CORPORATE REPUTATION LINKS DIRECTLY TO STAKEHOLDER SUPPORT

Companies with an Excellent Reputation receive ten times the support of those with a Poor Reputation

lreland **RepTrak**°