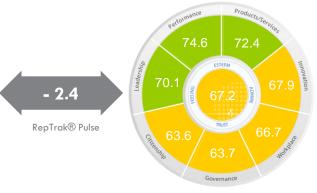

hould we care about reputation?

A strong reputation increases supportive behaviours and **delivers positive business results** 







## **CORRELATION – REPUTATION & STOCK PRICE**











CELEBRATING 100 YEARS OF REPUTATION

Ireland **RepTrak** 

— EBITDA



4



CELEBRATING 100 YEARS OF REPUTATION

Ireland **RepTrak** 





| EXCELLENT / TOP TIER | 80+   |
|----------------------|-------|
| STRONG / ROBUST      | 70-79 |
| AVERAGE / MODERATE   | 60-69 |
| WEAK / VULNERABLE    | 40-59 |
| POOR / LOWEST TIER   | <40   |



Ireland RepTrak

### Drivers of reputation in Ireland 2019





### Irish indigenous organisations vs. multinational organisations

Irish indigenous companies Ireland RepTrak® 2019 Multinational Companies Ireland RepTrak® 2019



n = 9,635 Number of companies: 57





n = 5,872 Number of companies: 43



#### Ireland RepTrak<sup>®</sup> VEARS OF REPUTATION

## **LEVERAGING LEADERSHIP**

CEOs matter more and can establish assurance



The Leaders within Leadership

The Top 10 Organisations in Ireland

| EXCELLENT / TOP TIER | 80+   |
|----------------------|-------|
| STRONG / ROBUST      | 70-79 |
| AVERAGE / MODERATE   | 60-69 |
| WEAK / VULNERABLE    | 40-59 |
| POOR / LOWEST TIER   | <40   |

























The Leaders within Performance

The Top 10 Organisations in Ireland



















### Ireland RepTrak<sup>®</sup> YEARS OF REPUTATION

### **Products and Innovation**

Drives one third of an organisation's reputation



82.5

82.0



### The Leaders within **Products and Services**

The Top 10 Organisations in Ireland

| EXCELLENT