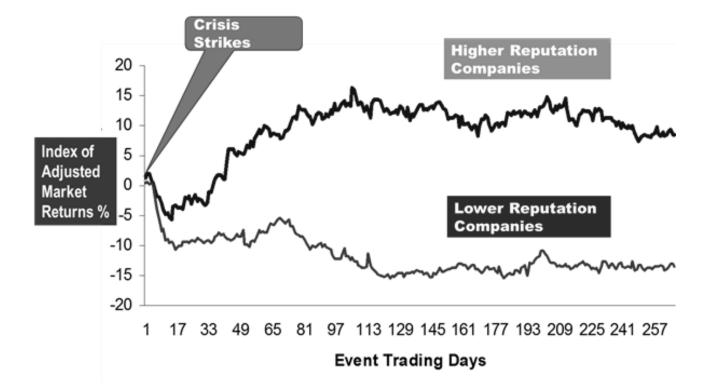

## **CORRELATION – REPUTATION & STOCK PRICE**

CELEBRATING 100 YEARS OF REPUTATION

Ireland **RepTrak** 

— EBITDA

4

CELEBRATING 100 YEARS OF REPUTATION

Ireland **RepTrak** 

| EXCELLENT / TOP TIER | 80+   |
|----------------------|-------|
| STRONG / ROBUST      | 70-79 |
| AVERAGE / MODERATE   | 60-69 |
| WEAK / VULNERABLE    | 40-59 |
| POOR / LOWEST TIER   | <40   |