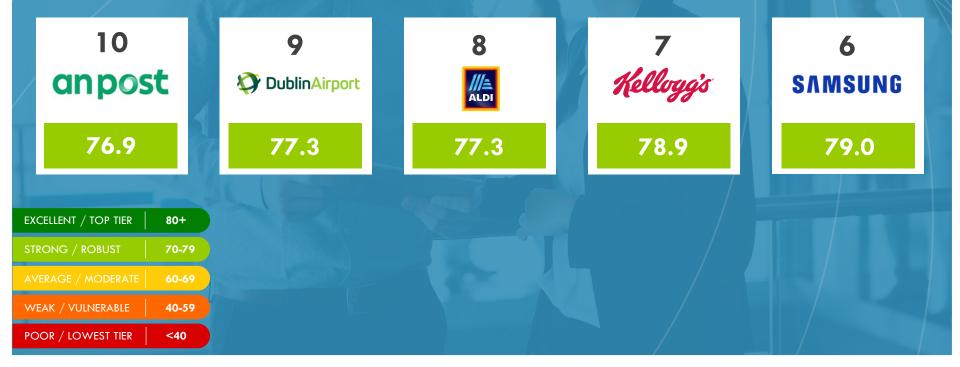

| DERATE 60-69             |                                             |                     |                                         |                                     |                            |                                          |                             |                        |
| WEAK / VULNER                                    |                          |                                             |                     |                                         |                                     |                            |                                          |                             |                        |

### RepTrak<sup>®</sup> Pulse 2019

#### Ranked 20 - 11



### RepTrak<sup>®</sup> Pulse 2019

#### Ranked 10 - 6



Ranked 5 - 1





### TOP FIVE WINNERS OVER TEN YEARS Ireland RepTrak<sup>®</sup> 2010 - 2019



## **AN POST**





Ireland RepTrak®

BMW







## BOOTS







## GOOGLE







## **KELLOGG'S**







#### CELEBRATING **I YEARS OF** REPUTATION

#### **TOP FIVE WINNERS** Ireland RepTrak<sup>®</sup> 2019



## 5. AER LINGUS









## 4. TOURISM IRELAND













## 3. IRFU







## 2. CREDIT UNIONS



Credit unions in Ireland have been experience for an incredible, record breaking four years in a row\*.









## 1. BORD BIA