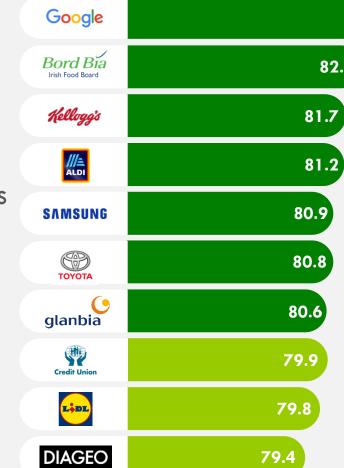

### **Products and Innovation**

Drives one third of an organisation's reputation

82.5

82.0

### The Leaders within **Products and Services**

The Top 10 Organisations in Ireland

| EXCELLENT / TOP TIER | 80+   |
|----------------------|-------|
| STRONG / ROBUST      | 70-79 |
| AVERAGE / MODERATE   | 60-69 |
| WEAK / VULNERABLE    | 40-59 |
| POOR / LOWEST TIER   | <40   |