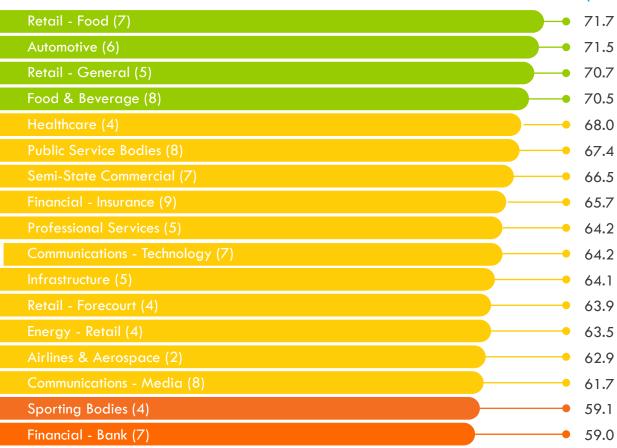

| TOYOTA                     | ₩Ulster Bank                          | Vhi                        | Virgin media                        | <b>O</b> vodafone         |                                   | ZURICH                   |

Ireland RepTrak





### Why should we care about reputation?

A strong reputation increases supportive behaviours and **delivers positive business results** 







## **CORRELATION – REPUTATION & STOCK PRICE**











CELEBRATING 100 YEARS OF REPUTATION

Ireland **RepTrak** 

— EBITDA



4



CELEBRATING 100 YEARS OF REPUTATION

Ireland **RepTrak** 





| EXCELLENT / TOP TIER | 80+   |
|----------------------|-------|
| STRONG / ROBUST      | 70-79 |
| AVERAGE / MODERATE   | 60-69 |
| WEAK / VULNERABLE    | 40-59 |
| POOR / LOWEST TIER   | <40   |



Ireland RepTrak

### Drivers of reputation in Ireland 2019





### Irish indigenous organisations vs. multinational organisations

Irish indigenous companies Ireland RepTrak® 2019 Multinational Companies Ireland RepTrak® 2019



n = 9,635 Number of companies: 57





n = 5,872 Number of companies: 43



#### Ireland RepTrak<sup>®</sup> VEARS OF REPUTATION

## **LEVERAGING LEADERSHIP**

CEOs matter more and can establish assurance



The Leaders within Leadership

The Top 10 Organisations in Ireland

| EXCELLENT / TOP TIER | 80+   |
|----------------------|-------|
| STRONG / ROBUST      | 70-79 |
| AVERAGE / MODERATE   | 60-69 |
| WEAK / VULNERABLE    | 40-59 |
| POOR / LOWEST TIER   | <40   |

























The Leaders within Performance

The Top 10 Organisations in Ireland