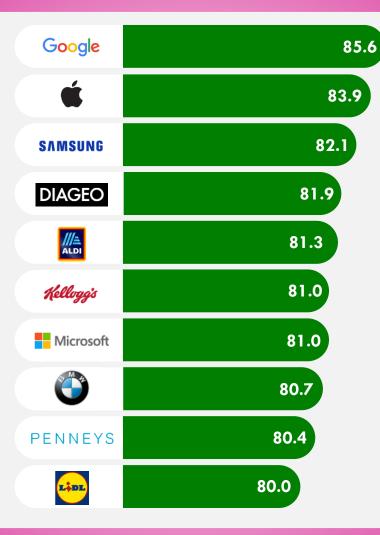

### The Leaders within **Products and Services**

The Top 10 Organisations in Ireland

| EXCELLENT / TOP TIER | 80+   |
|----------------------|-------|
| STRONG / ROBUST      | 70-79 |
| AVERAGE / MODERATE   | 60-69 |
| WEAK / VULNERABLE    | 40-59 |
| POOR / LOWEST TIER   | <40   |

# The Leaders within Innovation

The Top 10 Organisations in Ireland

| EXCELLENT / TOP TIER | 80+   |
|----------------------|-------|
| STRONG / ROBUST      | 70-79 |
| AVERAGE / MODERATE   | 60-69 |
| WEAK / VULNERABLE    | 40-59 |
| POOR / LOWEST TIER   | <40   |