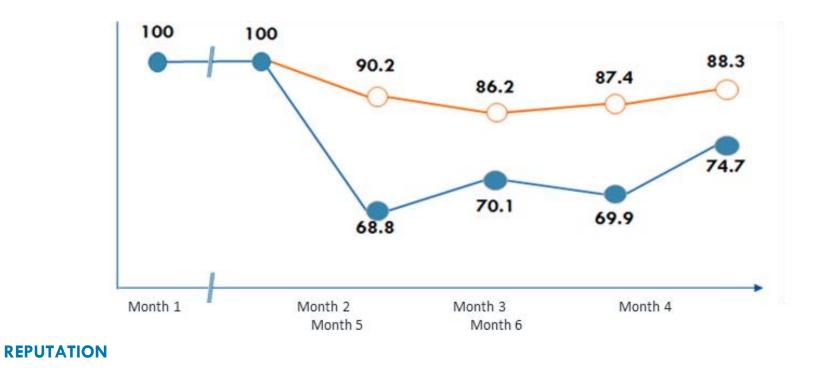

## 2. CREDIT UNIONS

Credit unions in Ireland have been experience for an incredible, record breaking four years in a row\*.