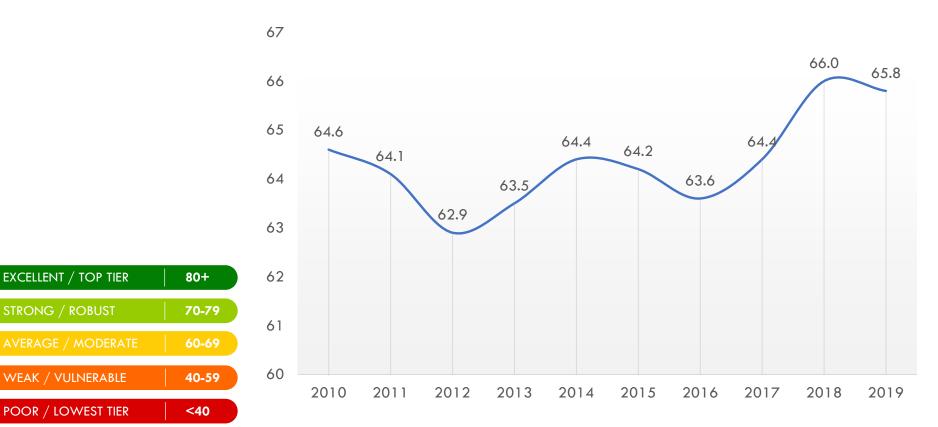

O                            | Coca Cola                |
| THE IRISH TIMES                                                  | No.                 | Tourism Ireland                                              | TOYOTA                     | ₩Ulster Bank                          | Vhi                        | Virgin media                        | <b>O</b> vodafone         |                                   | ZURICH                   |

Ireland RepTrak





### Why should we care about reputation?

A strong reputation increases supportive behaviours and **delivers positive business results** 







## **CORRELATION – REPUTATION & STOCK PRICE**











CELEBRATING 100 YEARS OF REPUTATION

Ireland **RepTrak** 

— EBITDA



4



CELEBRATING 100 YEARS OF REPUTATION

Ireland **RepTrak** 





| EXCELLENT / TOP TIER | 80+   |
|----------------------|-------|
| STRONG / ROBUST      | 70-79 |
| AVERAGE / MODERATE   | 60-69 |
| WEAK / VULNERABLE    | 40-59 |
| POOR / LOWEST TIER   | <40   |



Ireland RepTrak

### Drivers of reputation in Ireland 2019





### Irish indigenous organisations vs. multinational organisations

Irish indigenous companies Ireland RepTrak® 2019 Multinational Companies Ireland RepTrak® 2019



n = 9,635 Number of companies: 57





n = 5,872 Number of companies: 43



#### Ireland RepTrak<sup>®</sup> VEARS OF REPUTATION

## **LEVERAGING LEADERSHIP**

CEOs matter more and can establish assurance



The Leaders within Leadership

The Top 10 Organisations in Ireland

| EXCELLENT / TOP TIER | 80+   |
|----------------------|-------|
| STRONG / ROBUST      |