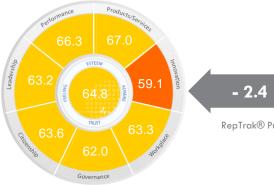

|

Ireland RepTrak





### Why should we care about reputation?

A strong reputation increases supportive behaviours and **delivers positive business results** 







## **CORRELATION – REPUTATION & STOCK PRICE**











CELEBRATING 100 YEARS OF REPUTATION

Ireland **RepTrak** 

— EBITDA



4



CELEBRATING 100 YEARS OF REPUTATION

Ireland **RepTrak** 





| EXCELLENT / TOP TIER | 80+   |
|----------------------|-------|
| STRONG / ROBUST      | 70-79 |
| AVERAGE / MODERATE   | 60-69 |
| WEAK / VULNERABLE    | 40-59 |
| POOR / LOWEST TIER   | <40   |



Ireland RepTrak

### Drivers of reputation in Ireland 2019





### Irish indigenous organisations vs. multinational organisations

Irish indigenous companies Ireland RepTrak® 2019 Multinational Companies Ireland RepTrak® 2019



n = 9,635 Number of companies: 57





n = 5,872 Number of companies: 43



#### Ireland RepTrak<sup>®</sup> VEARS OF REPUTATION

## **LEVERAGING LEADERSHIP**

CEOs matter more and can establish assurance



The Leaders within Leadership

The Top 10 Organisations in Ireland

| EXCELLENT / TOP TIER | 80+   |
|----------------------|-------|
| STRONG / ROBUST      | 70-79 |
| AVERAGE / MODERATE   | 60-69 |
| WEAK / VULNERABLE    | 40-59 |
| POOR / LOWEST TIER   | <40   |

























The Leaders within Performance

The Top 10 Organisations in Ireland



















### Ireland RepTrak<sup>®</sup> YEARS OF REPUTATION

### **Products and Innovation**

Drives one third of an organisation's reputation



82.5

82.0



### The Leaders within **Products and Services**

The Top 10