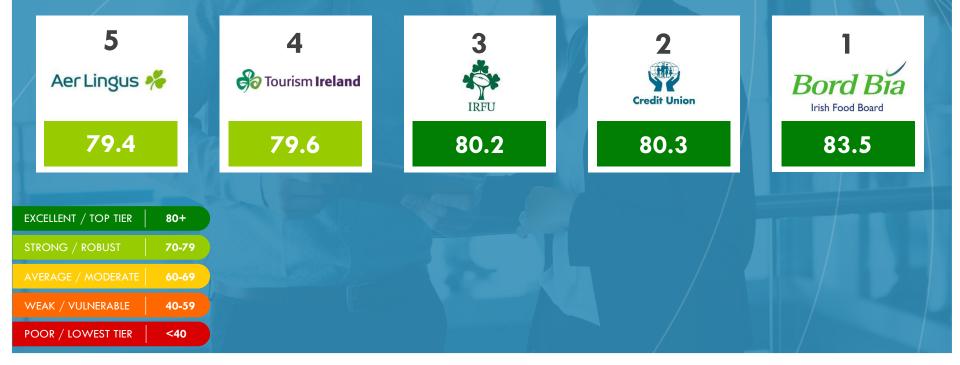

#### Ranked 10 - 6

Ranked 5 - 1

#### **TOP FIVE WINNERS** Ireland RepTrak<sup>®</sup> 2019

## 5. AER LINGUS

## 4. TOURISM IRELAND

## 3. IRFU

## 2. CREDIT UNIONS

Credit unions in Ireland have been experience for an incredible, record breaking four years in a row\*.

## 1. BORD BIA