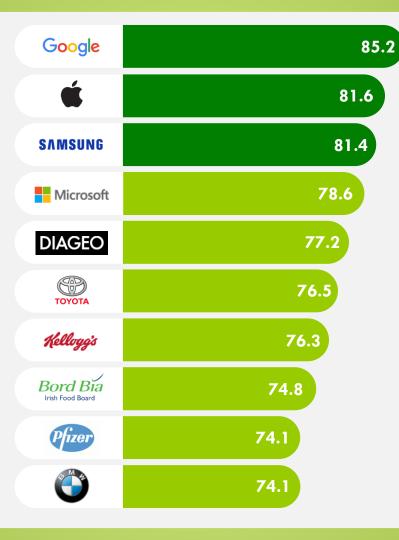

## **LEVERAGING LEADERSHIP**

CEOs matter more and can establish assurance

The Leaders within Leadership

The Top 10 Organisations in Ireland

| EXCELLENT / TOP TIER | 80+   |
|----------------------|-------|
| STRONG / ROBUST      | 70-79 |
| AVERAGE / MODERATE   | 60-69 |
| WEAK / VULNERABLE    | 40-59 |
| POOR / LOWEST TIER   | <40   |

The Leaders within Performance

The Top 10 Organisations in Ireland