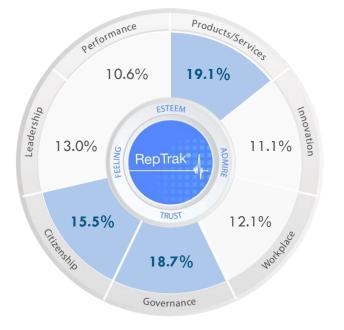

| Vhi                        | Virgin media                        | <b>O</b> vodafone         |                                   | ZURICH                   |

Ireland RepTrak





### Why should we care about reputation?

A strong reputation increases supportive behaviours and **delivers positive business results** 







## **CORRELATION – REPUTATION & STOCK PRICE**











CELEBRATING 100 YEARS OF REPUTATION

Ireland **RepTrak** 

— EBITDA



4



CELEBRATING 100 YEARS OF REPUTATION

Ireland **RepTrak** 





| EXCELLENT / TOP TIER | 80+   |
|----------------------|-------|
| STRONG / ROBUST      | 70-79 |
| AVERAGE / MODERATE   | 60-69 |
| WEAK / VULNERABLE    | 40-59 |
| POOR / LOWEST TIER   | <40   |



Ireland RepTrak

### Drivers of reputation in Ireland 2019





### Irish indigenous organisations vs. multinational organisations

Irish indigenous companies Ireland RepTrak® 2019 Multinational Companies Ireland RepTrak® 2019



n = 9,635 Number of companies: 57





n = 5,872 Number of companies: 43



#### Ireland RepTrak<sup>®</sup> VEARS OF REPUTATION

## **LEVERAGING LEADERSHIP**

CEOs matter more and can establish assurance



The Leaders within Leadership

The Top 10 Organisations in Ireland

| EXCELLENT / TOP TIER | 80+   |
|----------------------|-------|
| STRONG / ROBUST      | 70-79 |
| AVERAGE / MODERATE   | 60-69 |
| WEAK / VULNERABLE    | 40-59 |
| POOR / LOWEST TIER   | <40   |

























The Leaders within Performance

The Top 10 Organisations in Ireland



















### Ireland RepTrak<sup>®</sup> YEARS OF REP