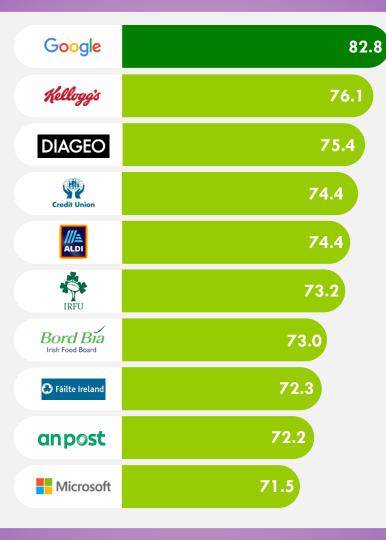

IVER ON CR**

Be responsible in all aspects of your business

The Leaders within Governance

The Top 10 Organisations in Ireland







The Leaders within Citizenship

The Top 10 Organisations in Ireland

| EXCELLENT / TOP TIER | 80+   |
|----------------------|-------|
| STRONG / ROBUST      | 70-79 |
| AVERAGE / MODERATE   | 60-69 |
| WEAK / VULNERABLE    | 40-59 |
| POOR / LOWEST TIER   | <40   |





### Ireland RepTrak<sup>®</sup> VEARS OF REPUTATION

## WORKPLACE CULTURE

Build assurance with future and current employees

The Leaders within Workplace

The Top 10 Organisations in Ireland

| EXCELLENT / TOP TIER | 80+   |
|----------------------|-------|
| STRONG / ROBUST      | 70-79 |
| AVERAGE / MODERATE   | 60-69 |
| WEAK / VULNERABLE    | 40-59 |
| POOR / LOWEST TIER   | <40   |





## Ireland **RepTrak**®

#### CELEBRATING **YEARS OF** REPUTATION

## IRELAND REPTRAK® 2019 RESULTS

#### Ranked 100 - 81

| 100<br>UISCE<br>WATER | <b>999</b><br><b>6</b><br>Marcel and the Marcel and | 98<br>- %           | 97<br>facebook     | 96<br>⊽ryanair | <b>95</b> | 94<br>e            | 93<br>КВС | 92<br>X Ulster Bank | 91<br>Enc Gennati na Miraan<br>Cintral Bank of Trelad<br>Tonyon |
|-----------------------|---------------------------------------------------------------------------------------------------------------------------------------------------------------------------------------------------------------------------------------------------------------------------------------------------------------------------------------------------------------------------------------