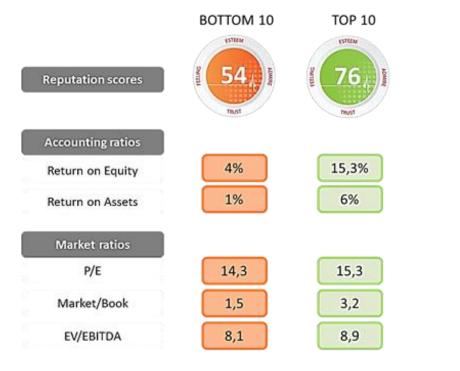

## **CORRELATION – REPUTATION & STOCK PRICE**

CELEBRATING 100 YEARS OF REPUTATION

Ireland **RepTrak** 

— EBITDA

4

CELEBRATING 100 YEARS OF REPUTATION

Ireland **RepTrak** 

| EXCELLENT / TOP TIER | 80+   |
|----------------------|-------|
| STRONG / ROBUST      | 70-79 |
| AVERAGE / MODERATE   | 60-69 |
| WEAK / VULNERABLE    | 40-59 |
| POOR / LOWEST TIER   | <40   |