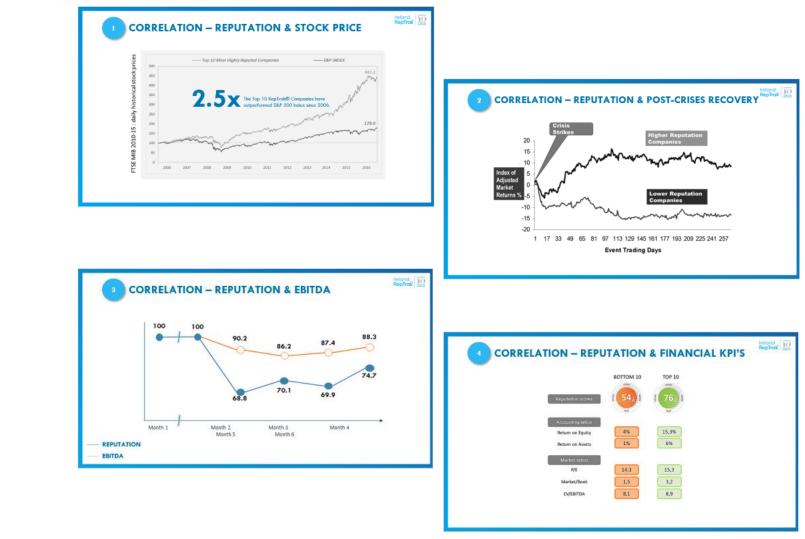

### Why should we care about reputation?

A strong reputation increases supportive behaviours and **delivers positive business results** 

## **CORRELATION – REPUTATION & STOCK PRICE**

CELEBRATING 100 YEARS OF REPUTATION

Ireland **RepTrak** 

— EBITDA

4

CELEBRATING 100 YEARS OF REPUTATION

Ireland **RepTrak** 

| EXCELLENT / TOP TIER | 80+   |
|----------------------|-------|
| STRONG / ROBUST      | 70-79 |
| AVERAGE / MODERATE   | 60-69 |
| WEAK / VULNERABLE    | 40-59 |
| POOR / LOWEST TIER   | <40   |