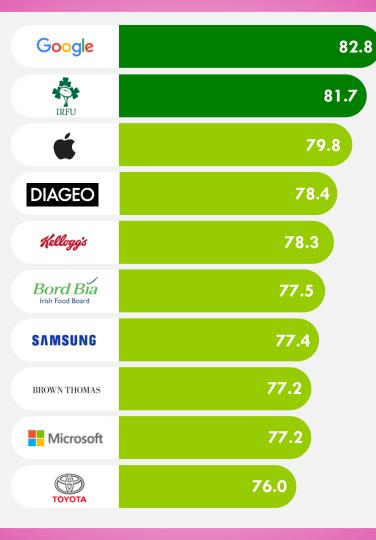

## **LEVERAGING LEADERSHIP**

CEOs matter more and can establish assurance

The Leaders within Leadership

The Top 10 Organisations in Ireland

| EXCELLENT / TOP TIER | 80+   |
|----------------------|-------|
| STRONG / ROBUST      | 70-79 |
| AVERAGE / MODERATE   | 60-69 |
| WEAK / VULNERABLE    | 40-59 |
| POOR / LOWEST TIER   | <40   |

The Leaders within Performance

The Top 10 Organisations in Ireland