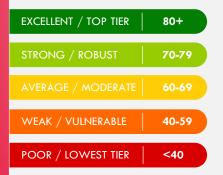

## **CORRELATION – REPUTATION & STOCK PRICE**

CELEBRATING 100 YEARS OF REPUTATION

Ireland **RepTrak** 

— EBITDA

4

CELEBRATING 100 YEARS OF REPUTATION

Ireland **RepTrak** 

| EXCELLENT / TOP TIER | 80+   |
|----------------------|-------|
| STRONG / ROBUST      | 70-79 |
| AVERAGE / MODERATE   | 60-69 |
| WEAK / VULNERABLE    | 40-59 |
| POOR / LOWEST TIER   | <40   |

## **LEVERAGING LEADERSHIP**

CEOs matter more and can establish assurance

The Leaders within Leadership

The Top 10 Organisations in Ireland

| EXCELLENT / TOP TIER | 80+   |
|----------------------|-------|
| STRONG / ROBUST      | 70-79 |
| AVERAGE / MODERATE   | 60-69 |
| WEAK / VULNERABLE    | 40-59 |
| POOR / LOWEST TIER   | <40   |

### The Leaders within **Products and Services**

The Top 10 Organisations in Ireland

| EXCELLENT / TOP TIER | 80+   |
|----------------------|-------|
| STRONG / ROBUST      | 70-79 |
| AVERAGE / MODERATE   | 60-69 |
| WEAK / VULNERABLE    | 40-59 |
| POOR / LOWEST TIER   | <40   |

# The Leaders within Innovation

The Top 10 Organisations in Ireland

| EXCELLENT / TOP TIER | 80+   |
|----------------------|-------|
| STRONG / ROBUST      | 70-79 |
| AVERAGE / MODERATE   | 60-69 |
| WEAK / VULNERABLE    | 40-59 |
| POOR / LOWEST TIER   | <40   |

## **DELIVER ON CR**

Be responsible in all aspects of your business

The Leaders within Governance

The Top 10 Organisations in Ireland

The Leaders within Citizenship

The Top 10 Organisations in Ireland

| EXCELLENT / TOP TIER | 80+   |
|----------------------|-------|
| STRONG / ROBUST      | 70-79 |
| AVERAGE / MODERATE   | 60-69 |
| WEAK / VULNERABLE    | 40-59 |
| POOR / LOWEST TIER   | <40   |

## WORKPLACE CULTURE

Build assurance with future and current employees

The Leaders within Workplace

The Top 10 Organisations in Ireland

| EXCELLENT / TOP TIER | 80+   |
|----------------------|-------|
| STRONG / ROBUST      | 70-79 |
| AVERAGE / MODERATE   | 60-69 |
| WEAK / VULNERABLE    | 40-59 |
| POOR / LOWEST TIER   | <40   |

#### Ranked 100 - 81

| 100<br>UISCE<br>WATER | <b>999</b><br><b>6</b><br>Marcel and the Marcel and | 98<br>- %           | 97<br>facebook     | 96<br>⊽ryanair | <b>95</b> | 94<br>e            | 93<br>КВС | 92<br>X Ulster Bank | 91<br>Enc Gennati na Miraan<br>Cintral Bank of Trelad<br>Tonyon |
|-----------------------|-----------------------------------------------------------------------------------------------------------------------------------------------------------------------------------------------------------------------------------------------------------------------------------------------------------------------------------------------------------------------------------------------------------------------------------------------------------------------------------------------------------------------------------------------------------------------------------------------------------------------------------------------------------------------------------------------------------------------------------------------------------------------------------------------------------------------------------------------------------------------------------------------------------------------------------------------------------------------------------------------------------------------------------------------------------------------------------------------------------------------------------------------------------------------------------------------------------------------------------------------------------------------------------------------------------------------------------------------------------------------------------------------------------------------------------------------------------------------------------------------------------------------------------------------------------------------------------------------------------------------------------------------------------------------------------------------------------------------------------------------------------------------------------------------------------------------------------------------------------------------------------------------------------------------------------------------------------------------------------------------------------------------------------------------------------------------------------------------------------------------------------------------|---------------------|--------------------|----------------|-----------|--------------------|-----------|---------------------|-----------------------------------------------------------------|
| 36.8                  | 41.3                                                                                                                                                                                                                                                                                                                                                                                                                                                                                                                                                                                                                                                                                                                                                                                                                                                                                                                                                                                                                                                                                                                                                                                                                                                                                                                                                                                                                                                                                                                                                                                                                                                                                                                                                                                                                                                                                                                                                                                                                                                                                                                                          | 41.5                | 43.2               | 46.3           | 47.6      | 50.6               | 51.5      | 53.8                | 54.7                                                            |
| 90<br>Ovodafone       | 89<br>Bank of Ireland (S)                                                                                                                                                                                                                                                                                                                                                                                                                                                                                                                                                                                                                                                                                                                                                                                                                                                                                                                                                                                                                                                                                                                                                                                                                                                                                                                                                                                                                                                                                                                                                                                                                                                                                                                                                                                                                                                                                                                                                                                                                                                                                                                     | 88<br>permanent tsb | 87<br>Mews & Media | 86<br>EBS      | 85<br>RIG | 84<br><b>EXACO</b> | 83<br>XIB | 82<br>EY            | 81                                                              |
| 55.3                  | 55.7                                                                                                                                                                                                                                                                                                                                                                                                                                                                                                                                                                                                                                                                                                                                                                                                                                                                                                                                                                                                                                                                                                                                                                                                                                                                                                                                                                                                                                                                                                                                                                                                                                                                                                                                                                                                                                                                                                                                                                                                                                                                                                                                          | 56.0                | 56.3               | 56.3           | 56.7      | 58.3               | 59.2      | 59.8                | 60.1                                                            |
| EXCELLENT / TOP       |                                                                                                                                                                                                                                                                                                                                                                                                                                                                                                                                                                                                                                                                                                                                                                                                                                                                                                                                                                                                                                                                                                                                                                                                                                                                                                                                                                                                                                                                                                                                                                                                                                                                                                                                                                                                                                                                                                                                                                                                                                                                                                                                               |                     |                    |                |           |                    |           |                     |                                                                 |
| AVERAGE / MOD         | DERATE 60-69                                                                                                                                                                                                                                                                                                                                                                                                                                                                                                                                                                                                                                                                                                                                                                                                                                                                                                                                                                                                                                                                                                                                                                                                                                                                                                                                                                                                                                                                                                                                                                                                                                                                                                                                                                                                                                                                                                                                                                                                                                                                                                                                  |                     |                    |                |           |                    |           |                     |                                                                 |
| WEAK / VULNER         |                                                                                                                                                                                                                                                                                                                                                                                                                                                                                                                                                                                                                                                                                                                                                                                                                                                                                                                                                                                                                                                                                                                                                                                                                                                                                                                                                                                                                                                                                                                                                                                                                                                                                                                                                                                                                                                                                                                                                                                                                                                                                                                                               |                     |                    |                |           |                    |           |                     |                                                                 |

#### Ranked 80 - 61

| 80<br>energia     | 79<br>Allianz (11)   | <b>78</b><br>Bublin Bus | 77<br>123.ie              | 76            | 75   | 74              | 73<br>gsk | 72<br>Octobi | 71   |
|-------------------|----------------------|-------------------------|---------------------------|---------------|------|-----------------|-----------|--------------|------|
| 60.3              | 60.3                 | 61.0                    | 61.0                      | 61.3          | 61.3 | 61.4            | 61.6      | 61.7         | 62.0 |
| 70<br>Bus Éireann | 69<br>Linked in      | 68<br><i>A</i> XA       | 67<br>National<br>Lottery | 66<br><br>pwc | 65   | 64<br>Deloitte. | 63<br>sky | 62           | 61   |
| 63.2              | 63.3                 | 63.4                    | 63.5                      | 63.5          | 63.6 | 63.6            | 63.7      | 63.9         | 64.2 |
| EXCELLENT / TOP   | • TIER <b>80+</b>    |                         |                           |               |      |                 |           |              |      |
| STRONG / ROBL     | IST <b>70-79</b>     |                         |                           |               |      |                 |           |              |      |
| AVERAGE / MOD     | DERATE 60-69         |                         |                           |               |      |                 |           |              |      |
| WEAK / VULNER.    | ABLE <b>40-59</b>    |                         |                           |               |      |                 |           |              |      |
| POOR / LOWEST     | i tier <b>&lt;40</b> |                         |                           |               |      |                 |           |              |      |

#### Ranked 60 - 41

| 60<br><sup>⊛</sup> <sub>PEPSICO</sub> | 59                          | 58<br>Derd Gáis<br>Energy | 57<br>CIRCLE (D        | 56<br>Vini                    | 55<br>Pfizer           | 54<br>daa <i>€</i> ≣         | 53<br>BORD@MÓNA<br>Naturally Driven | 52<br>electric<br>smarter Living | 51<br>💓 |
|---------------------------------------|-----------------------------|---------------------------|------------------------|-------------------------------|------------------------|------------------------------|-------------------------------------|----------------------------------|---------|
| 64.3                                  | 64.6                        | 64.8                      | 65.2                   | 66.2                          | 66.4                   | 66.5                         | 66.7                                | 66.9                             | 67.0    |
| 50<br>крмд                            | <b>49</b><br>Orant Thornton | 48<br><b>C</b> XX         | 47<br>EIRGRID<br>GROUP | 46<br>Centra<br>Live Event av | 45<br>DUNNES<br>STORES | 44<br><u>Harvey Norman</u> * | 43<br>LloydsPharmacy                | 42<br>🛞                          | 41      |
| 67.2                                  | 67.2                        | 67.2                      | 67.6                   | 67.6                          | 67.7                   | 67.9                         | 68.1                                | 68.7                             | 68.8    |
| EXCELLENT / TOP                       |                             |                           |                        |                               |                        |                              |                                     |                                  |         |
| STRONG / ROBL                         |                             |                           |                        |                               |                        |                              |                                     |                                  |         |
| WEAK / VULNER                         |                             |                           |                        |                               |                        |                              |                                     |                                  |         |
| POOR / LOWEST                         | i tier <b>&lt;40</b>        |                           |                        |                               |                        |                              |                                     |                                  |         |

#### Ranked 40 - 21

| 40<br>Virish Distillers<br>Pernod Ricard<br>68.9 | 39<br>Irish Life<br>68.9 | <b>38</b><br>THE IRISH TIMES<br><b>69.0</b> | 37<br>SPAR®<br>69.1 | 36<br>Energy for<br>generations<br>69.3 | 35<br><b>\$ IDA</b> Ireland<br>69.5 | 34<br><b>TESCO</b><br>69.5 | 33<br>Milling Gas<br>Networks<br>Ireland | 32<br>Эреникание<br>Нушпола | 31<br>▲coillte<br>70.1 |
|--------------------------------------------------|--------------------------|---------------------------------------------|---------------------|-----------------------------------------|-------------------------------------|----------------------------|------------------------------------------|-----------------------------|------------------------|
| 30<br>Ø<br>ZURICH                                | <b>29</b>                | 28<br>Microsoft                             | 27<br>DIAGEO        | 26<br>CENTERPRISE<br>RELAND             | 25<br><b>É</b>                      | 24<br>Tird                 | 23<br>glanbia                            | 22<br>Heineken              | 21<br>Kerry            |
| 70.1<br>EXCELLENT / TOP                          | 70.6<br>• TIER   80+     | 71.0                                        | 71.5                | 71.8                                    | 72.0                                | 72.2                       | 72.5                                     | 72.7                        | 73.2                   |
| STRONG / ROBU                                    | DERATE 60-69             |                                             |                     |                                         |                                     |                            |                                          |                             |                        |
| WEAK / VULNER                                    |                          |                                             |                     |                                         |                                     |                            |                                          |                             |                        |