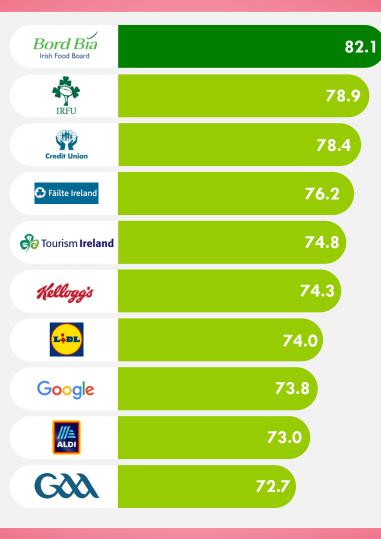

#### **TOP FIVE WINNERS** Ireland RepTrak<sup>®</sup> 2019

## 5. AER LINGUS

## 4. TOURISM IRELAND

## 3. IRFU

## 2. CREDIT UNIONS

Credit unions in Ireland have been experience for an incredible, record breaking four years in a row\*.

## 1. BORD BIA