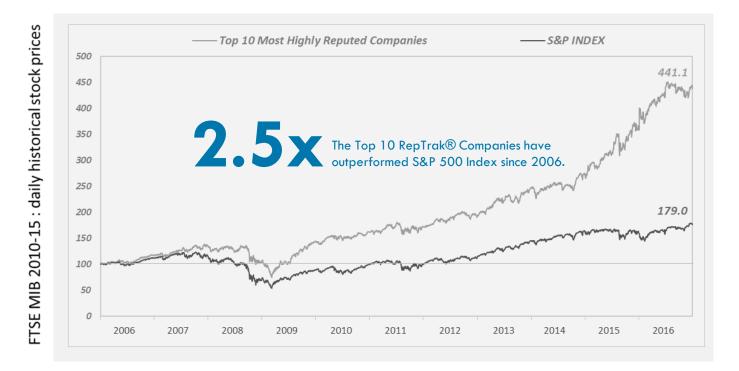

## **CORRELATION – REPUTATION & STOCK PRICE**

CELEBRATING 100 YEARS OF REPUTATION

Ireland **RepTrak** 

— EBITDA

4

CELEBRATING 100 YEARS OF REPUTATION

Ireland **RepTrak** 

| EXCELLENT / TOP TIER | 80+   |
|----------------------|-------|
| STRONG / ROBUST      | 70-79 |
| AVERAGE / MODERATE   | 60-69 |
| WEAK / VULNERABLE    | 40-59 |
| POOR / LOWEST TIER   | <40   |