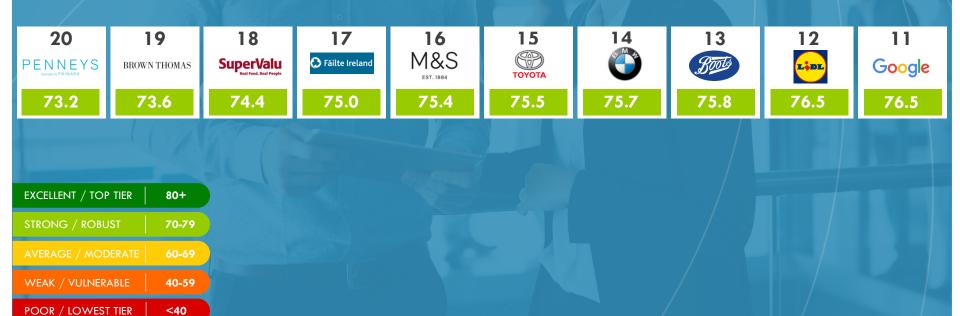

| 73.2                   |
| STRONG / ROBU                                    | DERATE 60-69             |                                             |                     |                                         |                                     |                            |                                          |                             |                        |
| WEAK / VULNER                                    |                          |                                             |                     |                                         |                                     |                            |                                          |                             |                        |

### RepTrak<sup>®</sup> Pulse 2019

#### Ranked 20 - 11



### RepTrak<sup>®</sup> Pulse 2019

#### Ranked 10 - 6



Ranked 5 - 1





### TOP FIVE WINNERS OVER TEN YEARS Ireland RepTrak<sup>®</sup> 2010 - 2019



## **AN POST**





Ireland RepTrak®

BMW







## BOOTS







## GOOGLE







## **KELLOGG'S**







#### CELEBRATING **I YEARS OF** REPUTATION

#### **TOP FIVE WINNERS** Ireland RepTrak<sup>®</sup> 2019



## 5. AER LINGUS









## 4. TOURISM IRELAND













## 3. IRFU







## 2. CREDIT UNIONS



Credit unions in Ireland have been experience for an incredible, record breaking four years in a row\*.









## 1. BORD BIA