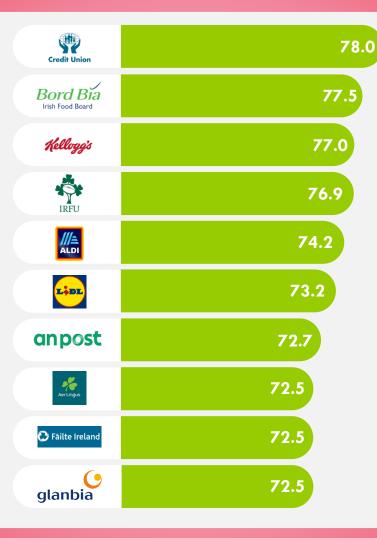

#### **TOP FIVE WINNERS** Ireland RepTrak<sup>®</sup> 2019

## 5. AER LINGUS

## 4. TOURISM IRELAND

## 3. IRFU

## 2. CREDIT UNIONS

Credit unions in Ireland have been experience for an incredible, record breaking four years in a row\*.

## 1. BORD BIA