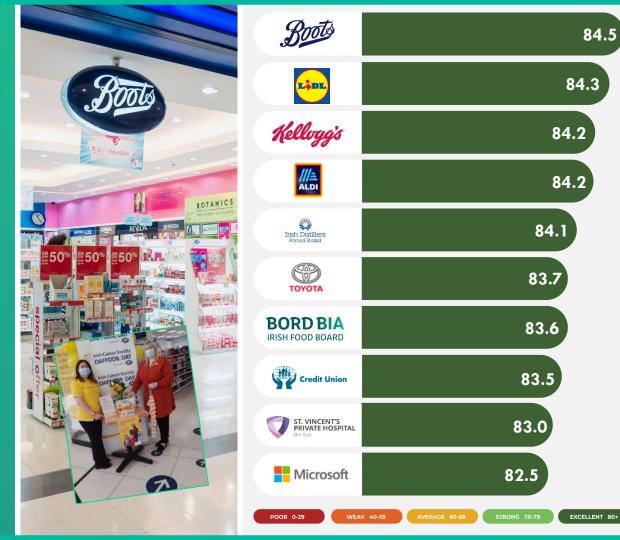

------------------------------|
| Coca Cola        | 85.9                                             |
| <b>P</b> fizer   | 84.6                                             |
| Google           | 84.6                                             |
| L÷DL             | 84.5                                             |
| DIAGEO           | 84.1                                             |
| gsk              | 84.0                                             |
|                  | 83.9                                             |
| Diackrock Clinic | 83.4                                             |
| Kelloygis        | 83.2                                             |
| POOR 0-39 WEA    | K 40-59 AVERAGE 60-69 STRONG 70-79 EXCELLENT 80+ |

THE LEADERS WITHIN **PRODUCTS AND SERVICES** 



THE LEADERS WITHIN INNOVATION





THE LEADERS WITHIN GOVERNANCE



THE LEADERS WITHIN CITIZENSHIP

Ireland

RepTrak



81.8

81.6

80.2

79.9

79.7

78.9

77.8

77.4

77.2

76.8

STRONG 70-79

EXCELLENT 80+

THE LEADERS WITHIN WORKPLACE





#### CORPORATE REPUTATION LINKS DIRECTLY TO STAKEHOLDER SUPPORT

Companies with an Excellent Reputation receive ten times the support of those with a Poor Reputation



lreland **RepTrak** 

## **REPUTATION BUILDS SUPPORT**

Top five organisations who have the most support from the public



## **RANKED 100 - 81**



Ireland **RepTrak** 

## **RANKED 80 - 61**



Ireland **RepTrak** 

## **RANKED 60 - 41**



## **RANKED 40 - 21**



## **RANKED 20 - 11**





## **RANKED 10 - 6**







5.

























## 3. WINNER RepTrak. Control of t