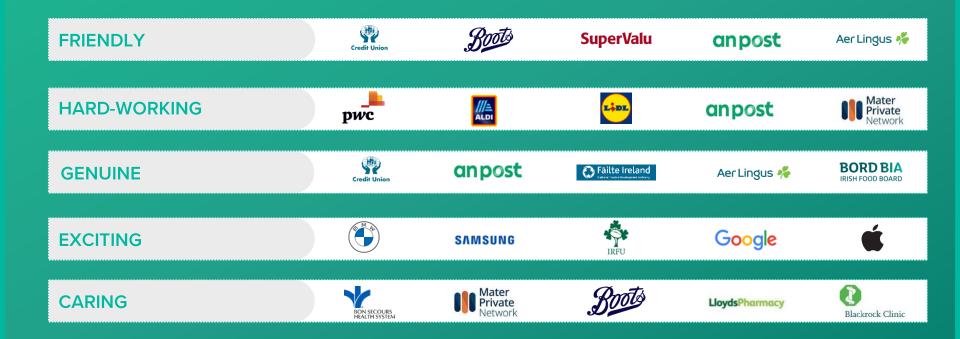

### Brand personas of top 100 organisations

Ireland **RepTrak** 

Organisations who have strong positive brand personas have stronger reputations

## Be friendly, hard-working, genuine, exciting and caring

Ireland **RepTrak** 

THE LEADERS WITHIN

lreland **RepTrak**°