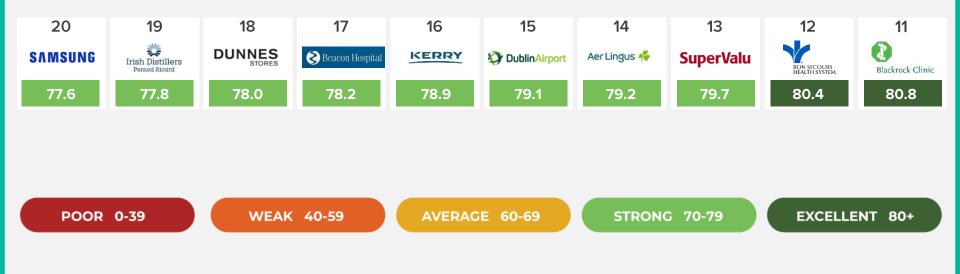

59 AVERAGE 60-69 STRONG 70-79 EXCELLENT 80+ |

THE LEADERS WITHIN **PRODUCTS AND SERVICES** 



THE LEADERS WITHIN INNOVATION





THE LEADERS WITHIN GOVERNANCE



THE LEADERS WITHIN CITIZENSHIP

Ireland

RepTrak



81.8

81.6

80.2

79.9

79.7

78.9

77.8

77.4

77.2

76.8

STRONG 70-79

EXCELLENT 80+

THE LEADERS WITHIN WORKPLACE





#### CORPORATE REPUTATION LINKS DIRECTLY TO STAKEHOLDER SUPPORT

Companies with an Excellent Reputation receive ten times the support of those with a Poor Reputation



lreland **RepTrak** 

## **REPUTATION BUILDS SUPPORT**

Top five organisations who have the most support from the public



## **RANKED 100 - 81**



Ireland **RepTrak** 

## **RANKED 80 - 61**



Ireland **RepTrak** 

## **RANKED 60 - 41**



## **RANKED 40 - 21**



## **RANKED 20 - 11**





## **RANKED 10 - 6**







5.

























## 3. WINNER RepTrak. Control of the second of the second











## BORD BIA IRISH FOOD BOARD









## Ireland RepTrak®