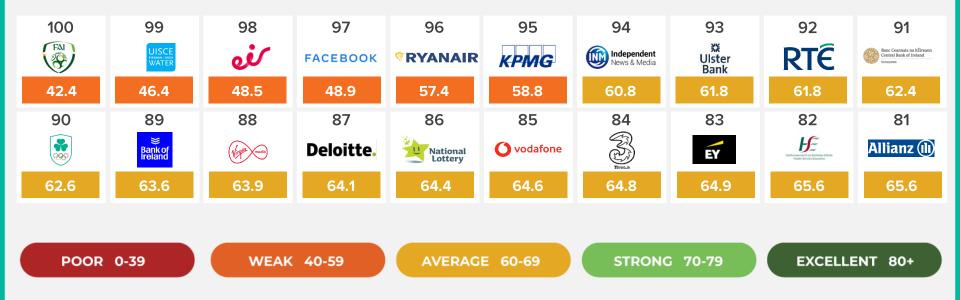

|
| Kelloygis        | 83.2                                             |
| POOR 0-39 WEA    | K 40-59 AVERAGE 60-69 STRONG 70-79 EXCELLENT 80+ |

THE LEADERS WITHIN **PRODUCTS AND SERVICES** 



THE LEADERS WITHIN INNOVATION





THE LEADERS WITHIN GOVERNANCE



THE LEADERS WITHIN CITIZENSHIP

Ireland

RepTrak



81.8

81.6

80.2

79.9

79.7

78.9

77.8

77.4

77.2

76.8

STRONG 70-79

EXCELLENT 80+

THE LEADERS WITHIN WORKPLACE





#### CORPORATE REPUTATION LINKS DIRECTLY TO STAKEHOLDER SUPPORT

Companies with an Excellent Reputation receive ten times the support of those with a Poor Reputation



lreland **RepTrak** 

## **REPUTATION BUILDS SUPPORT**

Top five organisations who have the most support from the public



## **RANKED 100 - 81**



Ireland **RepTrak** 

## **RANKED 80 - 61**



Ireland **RepTrak** 

## **RANKED 60 - 41**



## **RANKED 40 - 21**



## **RANKED 20 - 11**





## **RANKED 10 - 6**







5.

























## 3. WINNER RepTrak. Control of the second of the second











## BORD BIA IRISH FOOD BOARD









## Ireland RepTrak®