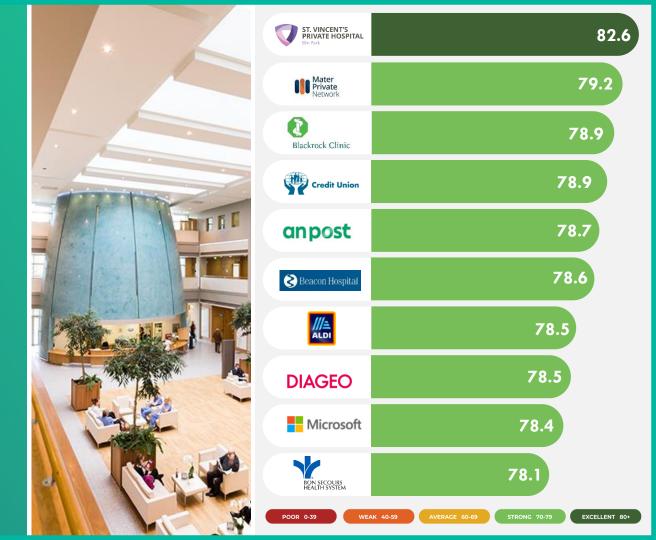

|
| L÷DL             | 84.5                                             |
| DIAGEO           | 84.1                                             |
| gsk              | 84.0                                             |
|                  | 83.9                                             |
| Diackrock Clinic | 83.4                                             |
| Kelloygis        | 83.2                                             |
| POOR 0-39 WEA    | K 40-59 AVERAGE 60-69 STRONG 70-79 EXCELLENT 80+ |

THE LEADERS WITHIN **PRODUCTS AND SERVICES** 



THE LEADERS WITHIN INNOVATION





THE LEADERS WITHIN GOVERNANCE



THE LEADERS WITHIN CITIZENSHIP

Ireland

RepTrak



81.8

81.6

80.2

79.9

79.7

78.9

77.8

77.4

77.2

76.8

STRONG 70-79

EXCELLENT 80+

THE LEADERS WITHIN WORKPLACE





#### CORPORATE REPUTATION LINKS DIRECTLY TO STAKEHOLDER SUPPORT

Companies with an Excellent Reputation receive ten times the support of those with a Poor Reputation



lreland **RepTrak** 

## **REPUTATION BUILDS SUPPORT**

Top five organisations who have the most support from the public



## **RANKED 100 - 81**



Ireland **RepTrak** 

## **RANKED 80 - 61**



Ireland **RepTrak** 

## **RANKED 60 - 41**



## **RANKED 40 - 21**



## **RANKED 20 - 11**





## **RANKED 10 - 6**







5.

























## 3. WINNER RepTrak. Control of the second of the second











## BORD BIA IRISH FOOD BOARD









## Ireland RepTrak®