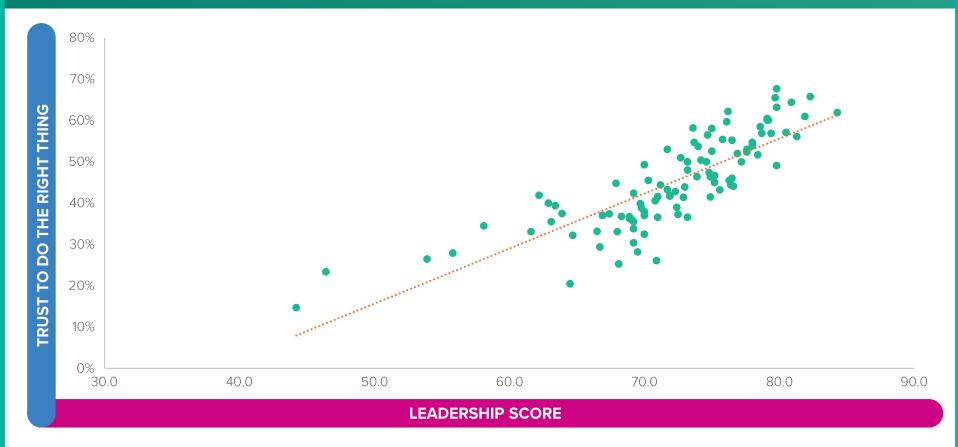

### **Perceptions of Leadership Build Trust**

Strong correlation between Leadership and Trust

THE LEADERS WITHIN
PERFORMANCE

lreland **RepTrak**®

| Microsoft        | 86.0                                             |
|------------------|--------------------------------------------------|
| Coca Cola        | 85.9                                             |
| <b>P</b> fizer   | 84.6                                             |
| Google           | 84.6                                             |
| L÷DL             | 84.5                                             |
| DIAGEO           | 84.1                                             |
| gsk              | 84.0                                             |
|                  | 83.9                                             |
| Diackrock Clinic | 83.4                                             |
| Kelloygis        | 83.2                                             |
| POOR 0-39 WEA    | K 40-59 AVERAGE 60-69 STRONG 70-79 EXCELLENT 80+ |