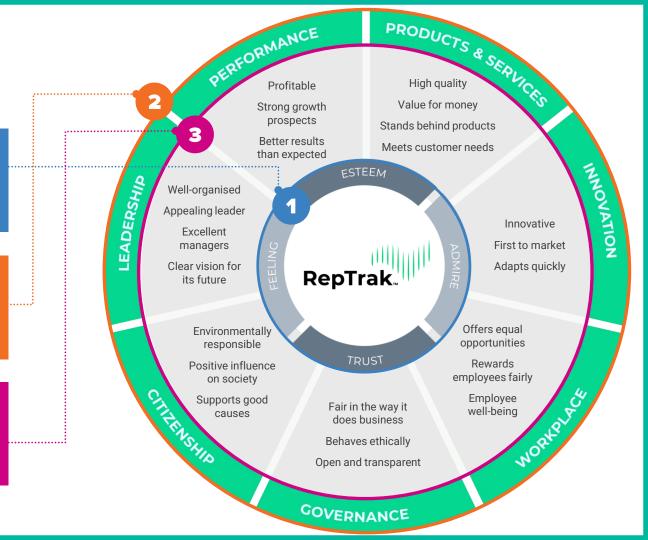

#### **Perceptions of Leadership Build Reputation**

Strong correlation between **Reputation** and **Leadership** 

### **Perceptions of Leadership Build Trust**

Strong correlation between Leadership and Trust

THE LEADERS WITHIN
PERFORMANCE

lreland **RepTrak**®

| Microsoft        | 86.0                                             |
|------------------|--------------------------------------------------|
| Coca Cola        | 85.9                                             |
| <b>P</b> fizer   | 84.6                                             |
| Google           | 84.6                                             |
| L÷DL             | 84.5                                             |
| DIAGEO           | 84.1                                             |
| gsk              | 84.0                                             |
|                  | 83.9                                             |
| Diackrock Clinic | 83.4                                             |
| Kelloygis        | 83.2                                             |
| POOR 0-39 WEA    | K 40-59 AVERAGE 60-69 STRONG 70-79 EXCELLENT 80+ |