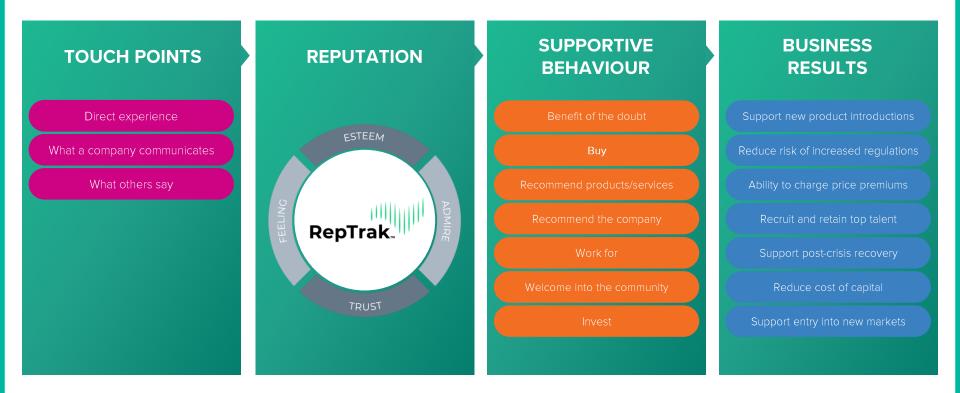

## Why should we care about reputation?

Reputation drives supportive behaviour amongst important stakeholders. This support allows the company to achieve business results.