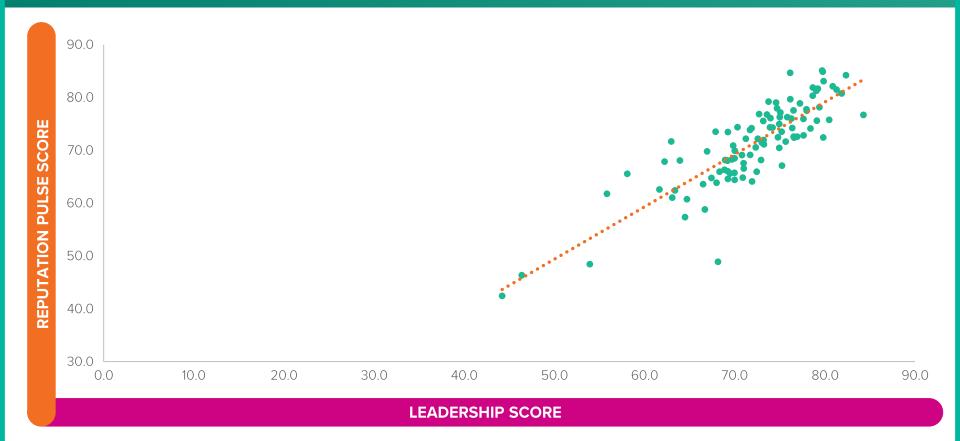

#### **Perceptions of Leadership Build Reputation**

Strong correlation between **Reputation** and **Leadership** 