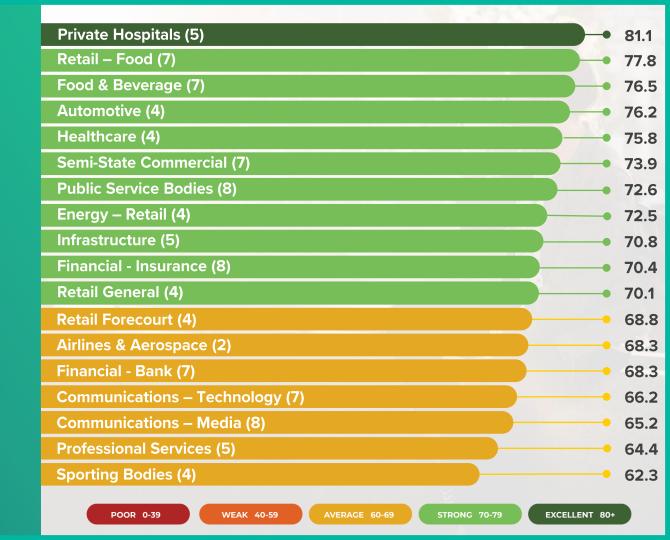

s of organisational reputation.

#### 3. ATTRIBUTES

The 23 concrete and operational attributes that underpin the seven dimensions.



## Why should we care about reputation?

Reputation drives supportive behaviour amongst important stakeholders. This support allows the company to achieve business results.



## IRELAND REPTRAK<sup>®</sup> 2021 TRENDLINE

Tracking the average Ireland RepTrak<sup>®</sup> Pulse score across all companies over twelve years





## **DRIVERS OF REPUTATION** IN IRELAND 2021



lreland **RepTrak** 

#### CSR AND INNOVATION DROVE REPUTATION IN 2021

Top 100 most reputable companies increased their reputation score by **2.8 points** compared to 2020.

Where did this reputational lift stem from?



Ireland **RepTrak** 

#### IRELAND REPTRAK® INDUSTRY RANKING 2021



Ireland **RepTra**k

### Brand personas of top 100 organisations

Ireland **RepTrak** 

Organisations who have strong positive brand personas have stronger reputations



## Be friendly, hard-working, genuine, exciting and caring



Ireland **RepTrak** 

THE LEADERS WITHIN



lreland **RepTrak**°

#### **Perceptions of Leadership Build Reputation**

Strong correlation between **Reputation** and **Leadership** 



### **Perceptions of Leadership Build Trust**

Strong correlation between Leadership and Trust



THE LEADERS WITHIN
PERFORMANCE

lreland **RepTrak**®



| Microsoft        | 86.0                                             |
|------------------|--------------------------------------------------|
| Coca Cola        | 85.9                                             |
| <b>P</b>