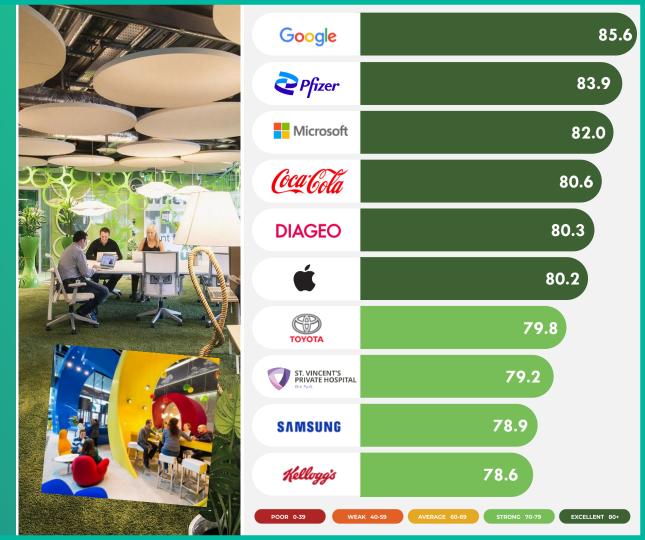

Coca Cola        | 85.9                                             |
| <b>P</b> fizer   | 84.6                                             |
| Google           | 84.6                                             |
| L÷DL             | 84.5                                             |
| DIAGEO           | 84.1                                             |
| gsk              | 84.0                                             |
|                  | 83.9                                             |
| Diackrock Clinic | 83.4                                             |
| Kelloygis        | 83.2                                             |
| POOR 0-39 WEA    | K 40-59 AVERAGE 60-69 STRONG 70-79 EXCELLENT 80+ |

THE LEADERS WITHIN **PRODUCTS AND SERVICES** 



THE LEADERS WITHIN INNOVATION





THE LEADERS WITHIN GOVERNANCE



THE LEADERS WITHIN CITIZENSHIP

Ireland

RepTrak



81.8

81.6

80.2

79.9

79.7

78.9

77.8

77.4

77.2

76.8

STRONG 70-79

EXCELLENT 80+

THE LEADERS WITHIN WORKPLACE





#### CORPORATE REPUTATION LINKS DIRECTLY TO STAKEHOLDER SUPPORT

Companies with an Excellent Reputation receive ten times the support of those with a Poor Reputation



lreland **RepTrak** 

## **REPUTATION BUILDS SUPPORT**

Top five organisations who have the most support from the public



## **RANKED 100 - 81**



Ireland **RepTrak** 

## **RANKED 80 - 61**



Ireland **RepTrak** 

## **RANKED 60 - 41**



## **RANKED 40 - 21**



## **RANKED 20 - 11**





## **RANKED 10 - 6**







5.

























## 3. WINNER RepTrak. Control of the second of the second