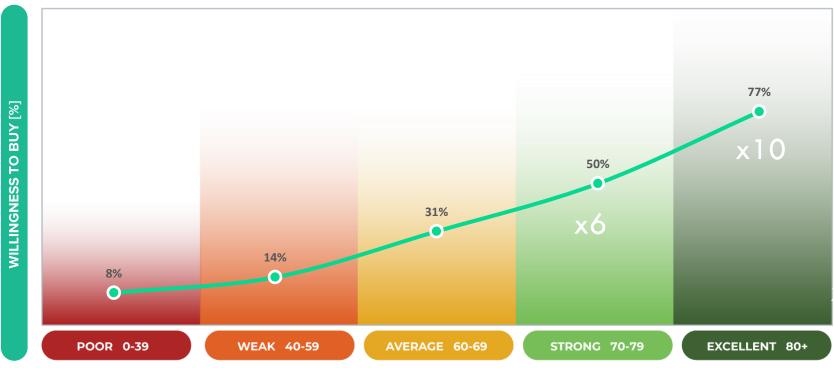

## **REPUTATION BUILDS SUPPORT**

Top five organisations who have the most support from the public