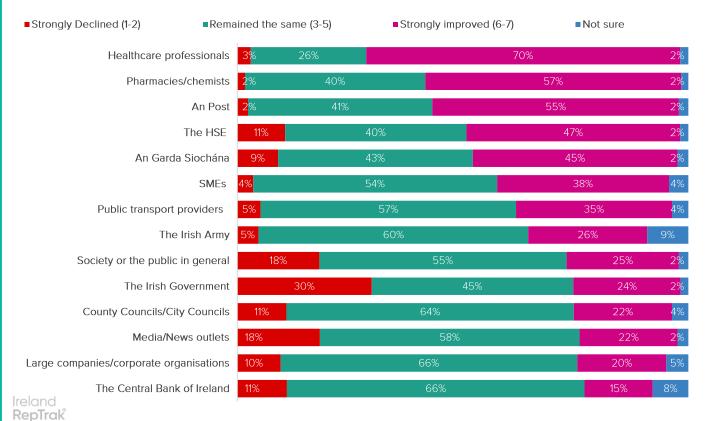

## Public perception of organisations during Covid

Which sectors have contributed positively to helping people to survive and live as well as possible during this difficult time

24%

22%

20%

19%

16%

16%

Retail - Food Healthcare Public Service Bodies Semi-State Commercial Private Hospitals Retail - Forecourt Food & Beverage Communications - Technology Retail - General Energy - Retail Infrastructure Communications - Media Sporting Bodies Financial - Bank Airlines & Aerospace Financial - Insurance Automotive **Professional Services** 