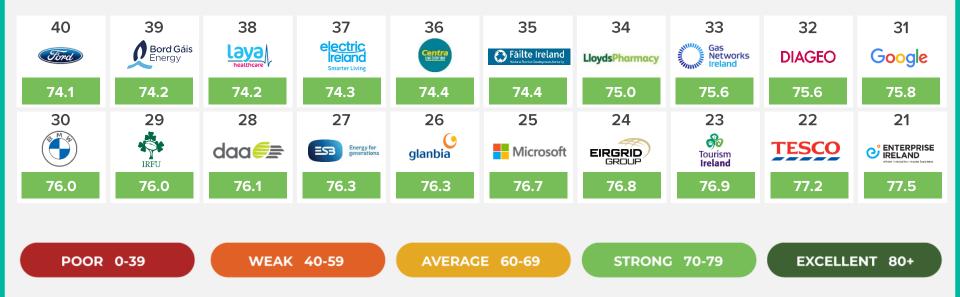

POOR 0-39 WEA    | K 40-59 AVERAGE 60-69 STRONG 70-79 EXCELLENT 80+ |

THE LEADERS WITHIN **PRODUCTS AND SERVICES** 



THE LEADERS WITHIN INNOVATION





THE LEADERS WITHIN GOVERNANCE



THE LEADERS WITHIN CITIZENSHIP

Ireland

RepTrak



81.8

81.6

80.2

79.9

79.7

78.9

77.8

77.4

77.2

76.8

STRONG 70-79

EXCELLENT 80+

THE LEADERS WITHIN WORKPLACE





#### CORPORATE REPUTATION LINKS DIRECTLY TO STAKEHOLDER SUPPORT

Companies with an Excellent Reputation receive ten times the support of those with a Poor Reputation



lreland **RepTrak** 

## **REPUTATION BUILDS SUPPORT**

Top five organisations who have the most support from the public



## **RANKED 100 - 81**



Ireland **RepTrak** 

## **RANKED 80 - 61**



Ireland **RepTrak** 

## **RANKED 60 - 41**



## **RANKED 40 - 21**



## **RANKED 20 - 11**





## **RANKED 10 - 6**







5.

























## 3. WINNER RepTrak. Control of the second of the second











## BORD BIA IRISH FOOD BOARD









## Ireland RepTrak®