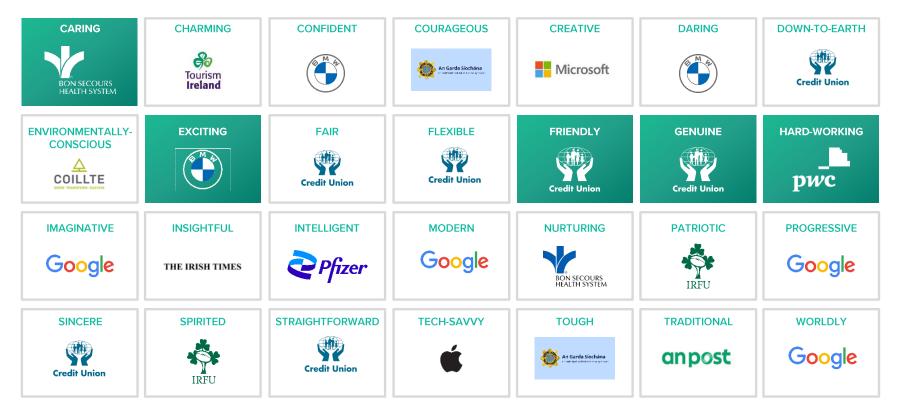

### Brand personas of top 100 organisations

Ireland **RepTrak** 

Organisations who have strong positive brand personas have stronger reputations

## Be friendly, hard-working, genuine, exciting and caring

Ireland **RepTrak** 

THE LEADERS WITHIN

lreland **RepTrak**°