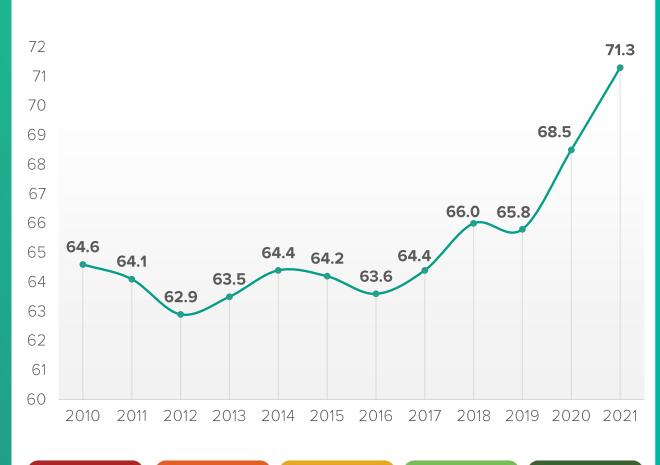

## IRELAND REPTRAK<sup>®</sup> 2021 TRENDLINE

Tracking the average Ireland RepTrak<sup>®</sup> Pulse score across all companies over twelve years