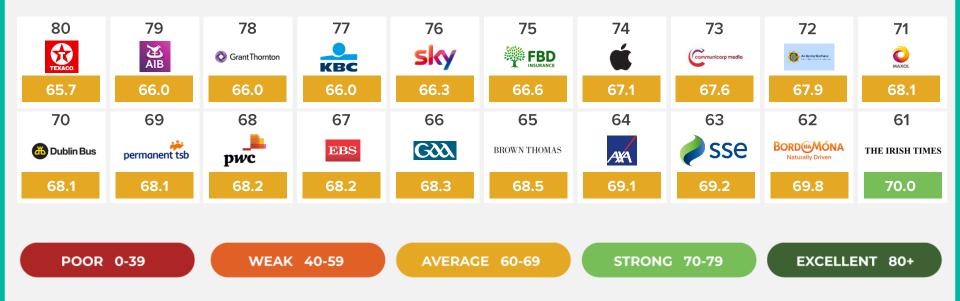

Kelloygis        | 83.2                                             |
| POOR 0-39 WEA    | K 40-59 AVERAGE 60-69 STRONG 70-79 EXCELLENT 80+ |

THE LEADERS WITHIN **PRODUCTS AND SERVICES** 



THE LEADERS WITHIN INNOVATION





THE LEADERS WITHIN GOVERNANCE



THE LEADERS WITHIN CITIZENSHIP

Ireland

RepTrak



81.8

81.6

80.2

79.9

79.7

78.9

77.8

77.4

77.2

76.8

STRONG 70-79

EXCELLENT 80+

THE LEADERS WITHIN WORKPLACE





#### CORPORATE REPUTATION LINKS DIRECTLY TO STAKEHOLDER SUPPORT

Companies with an Excellent Reputation receive ten times the support of those with a Poor Reputation



lreland **RepTrak** 

## **REPUTATION BUILDS SUPPORT**

Top five organisations who have the most support from the public



## **RANKED 100 - 81**



Ireland **RepTrak** 

## **RANKED 80 - 61**



Ireland **RepTrak** 

## **RANKED 60 - 41**



## **RANKED 40 - 21**



## **RANKED 20 - 11**





## **RANKED 10 - 6**







5.

























## 3. WINNER RepTrak. Control of the second of the second











## BORD BIA IRISH FOOD BOARD









## Ireland RepTrak®