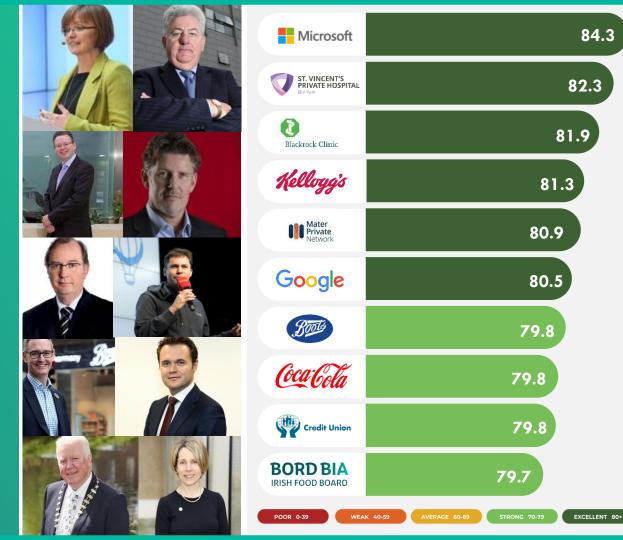

## **REPUTATION BUILDS SUPPORT**

Top five organisations who have the most support from the public