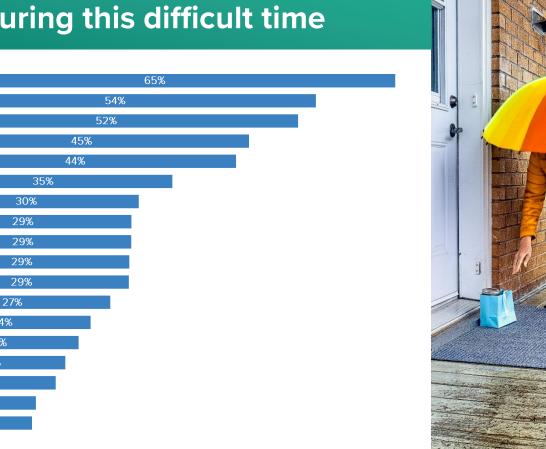

## Public perception of organisations during Covid

Which sectors have contributed positively to helping people to survive and live as well as possible during this difficult time

24%

22%

20%

19%

16%

16%

Retail - Food Healthcare Public Service Bodies Semi-State Commercial Private Hospitals Retail - Forecourt Food & Beverage Communications - Technology Retail - General Energy - Retail Infrastructure Communications - Media Sporting Bodies Financial - Bank Airlines & Aerospace Financial - Insurance Automotive **Professional Services** 