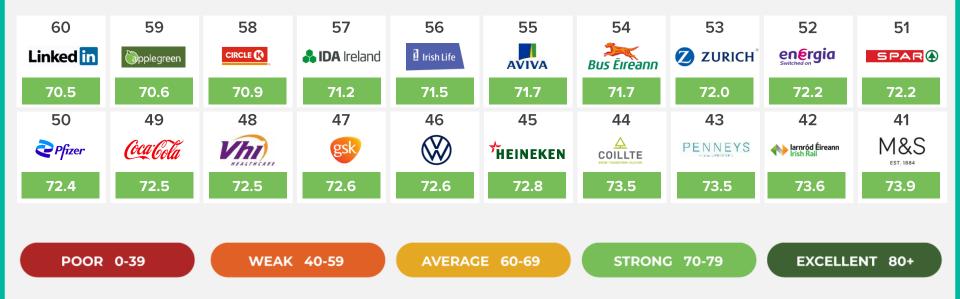

|
| POOR 0-39 WEA    | K 40-59 AVERAGE 60-69 STRONG 70-79 EXCELLENT 80+ |

THE LEADERS WITHIN **PRODUCTS AND SERVICES** 



THE LEADERS WITHIN INNOVATION





THE LEADERS WITHIN GOVERNANCE



THE LEADERS WITHIN CITIZENSHIP

Ireland

RepTrak



81.8

81.6

80.2

79.9

79.7

78.9

77.8

77.4

77.2

76.8

STRONG 70-79

EXCELLENT 80+

THE LEADERS WITHIN WORKPLACE





#### CORPORATE REPUTATION LINKS DIRECTLY TO STAKEHOLDER SUPPORT

Companies with an Excellent Reputation receive ten times the support of those with a Poor Reputation



lreland **RepTrak** 

## **REPUTATION BUILDS SUPPORT**

Top five organisations who have the most support from the public



## **RANKED 100 - 81**



Ireland **RepTrak** 

## **RANKED 80 - 61**



Ireland **RepTrak** 

## **RANKED 60 - 41**



## **RANKED 40 - 21**



## **RANKED 20 - 11**





## **RANKED 10 - 6**







5.

























## 3. WINNER RepTrak. Control of the second of the second











## BORD BIA IRISH FOOD BOARD









## Ireland RepTrak®