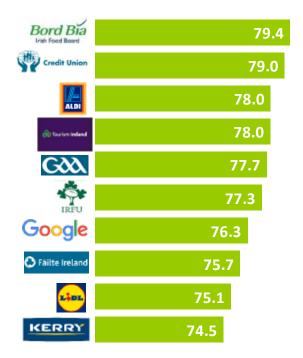

### The Leaders within Governance

<40

Excellent/Top tier

Average/Moderate

Weak/Vulnerable

Poor/Lowest tier