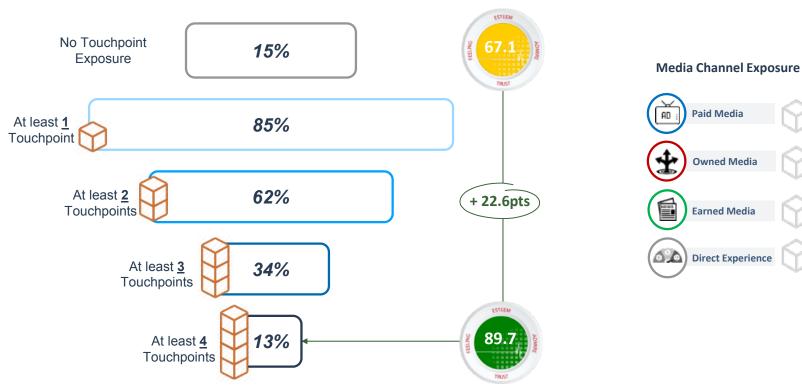

#### Applying a multi-channel strategy is critical +22.6 pts in reputation score

Source: Annual RepTrak® Ireland 2018