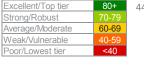

| 77.7                             |                               |





<40

Excellent/Top tier

Average/Moderate

Weak/Vulnerable

Poor/Lowest tier

### **The Leaders within Products and Services**





<40

Weak/Vulnerable

Poor/Lowest tier

#### The Leaders within Innovation







80+

60-69

40-59

<40

Excellent/Top tier

Average/Moderate

Weak/Vulnerable

Poor/Lowest tier

## The Leaders within Workplace







### The Leaders within Governance









<40

Excellent/Top tier

Average/Moderate

Weak/Vulnerable

Poor/Lowest tier

## The Leaders within Citizenship







40-59

<40

Excellent/Top tier

Average/Moderate

Weak/Vulnerable

Poor/Lowest tier

## The Leaders within Leadership





80+

60-69

40-59

<40

Excellent/Top tier

Average/Moderate

Weak/Vulnerable

Poor/Lowest tier

#### The Leaders within Performance