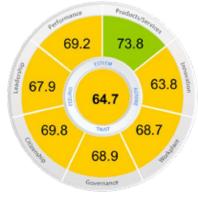

#### The RepTrak® model explains reputation

#### 1. RepTrak® Pulse

The emotional bond between your organisation and the public, based on esteem, admiration, trust, and good feeling.

#### 2. Dimensions

These seven rational dimensions have proven to be the pillars of organisational reputation.

#### 3. Attributes

The concrete and operational attributes that underpin the seven dimensions.