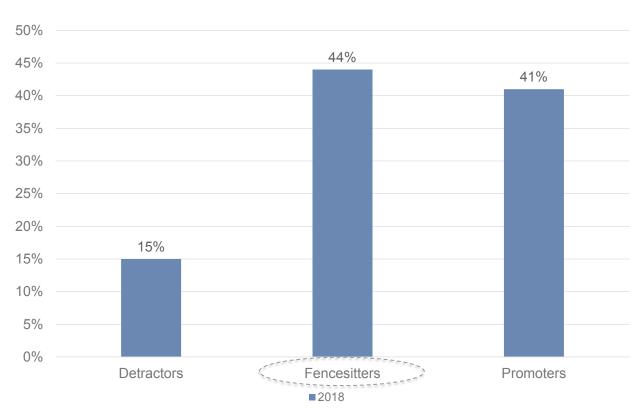

# **Reputation Silver Lining**

Almost half of Ireland is still open to being convinced:

44%