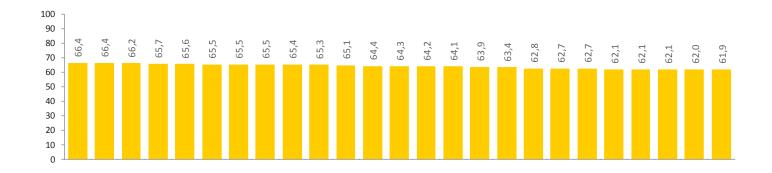

# RepTrak® Pulse 2018 Ranked 65 - 82

| Excellent/Top tier | 80+   |
|--------------------|-------|
| Strong/Robust      | 70-79 |
| Average/Moderate   | 60-69 |
| Weak/Vulnerable    | 40-59 |
| Poor/Lowest tier   | <40   |

| RepTrak® Pul | se develo | pment |
|--------------|-----------|-------|
|--------------|-----------|-------|

| Ireland | d .              | 2018 |
|---------|------------------|------|
| 65      | Maxol            | 64,1 |
| 66      | VHI Healthcare   | 63,9 |
| 67      | PwC              | 63,4 |
| 68      | Electric Ireland | 62,8 |
| 69      | KPMG             | 62,7 |
| 70      | TV3 Group        | 62,7 |
| 71      | RTÉ              | 62,1 |
| 72      | EY               | 62,1 |
| 73      | FBD              | 62,1 |
| 74      | GlaxoSmithKline  | 62,0 |
| 75      | SSE Airtricity   | 61,9 |
| 76      | Communicorp      | 61.8 |
| 77      | Irish Life       | 60.9 |
| 78      | Vodafone         | 60.7 |
| 79      | Three            | 60.3 |
| 80      | Energia          | 60.1 |
| 81      | larnród Éireann  | 59.7 |
| 82      | Dublin Bus       | 59.2 |