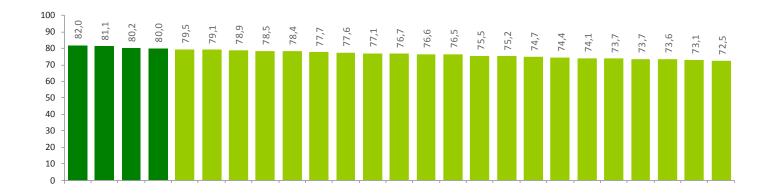

# The 10 Organisations with the Best Reputations in Ireland – 2018

| Excellent/Top tier | 80+   |
|--------------------|-------|
| Strong/Robust      | 70-79 |
| Average/Moderate   | 60-69 |
| Weak/Vulnerable    | 40-59 |
| Poor/Lowest tier   | <40   |

The strength of the emotional bond between the organisation and general public based on:

- Trust
- Good feeling
- Admiration
- Esteem

| Rank | Organisation                                                                                                                                                                                                                                                                                                                                                                                                                                                                                                                                                                                                                                                                                                                                                                                                                                                                                                                                                                                                                                                                                                                                                                                                                                                                                                                                                                                                                                                                                                                                                                                                                                                                                                                                                                                                                                                                                                                                                                                                                                                                                                                  | RepTrak®<br>Pulse Score_<br>82.0 | ESTEEM                        |
|------|-------------------------------------------------------------------------------------------------------------------------------------------------------------------------------------------------------------------------------------------------------------------------------------------------------------------------------------------------------------------------------------------------------------------------------------------------------------------------------------------------------------------------------------------------------------------------------------------------------------------------------------------------------------------------------------------------------------------------------------------------------------------------------------------------------------------------------------------------------------------------------------------------------------------------------------------------------------------------------------------------------------------------------------------------------------------------------------------------------------------------------------------------------------------------------------------------------------------------------------------------------------------------------------------------------------------------------------------------------------------------------------------------------------------------------------------------------------------------------------------------------------------------------------------------------------------------------------------------------------------------------------------------------------------------------------------------------------------------------------------------------------------------------------------------------------------------------------------------------------------------------------------------------------------------------------------------------------------------------------------------------------------------------------------------------------------------------------------------------------------------------|----------------------------------|-------------------------------|
|      | 78                                                                                                                                                                                                                                                                                                                                                                                                                                                                                                                                                                                                                                                                                                                                                                                                                                                                                                                                                                                                                                                                                                                                                                                                                                                                                                                                                                                                                                                                                                                                                                                                                                                                                                                                                                                                                                                                                                                                                                                                                                                                                                                            | 82.0                             | ESTEEM                        |
| 2    | Kelloggis                                                                                                                                                                                                                                                                                                                                                                                                                                                                                                                                                                                                                                                                                                                                                                                                                                                                                                                                                                                                                                                                                                                                                                                                                                                                                                                                                                                                                                                                                                                                                                                                                                                                                                                                                                                                                                                                                                                                                                                                                                                                                                                     | 81.1                             | Excellent/                    |
| 3    | ALDI                                                                                                                                                                                                                                                                                                                                                                                                                                                                                                                                                                                                                                                                                                                                                                                                                                                                                                                                                                                                                                                                                                                                                                                                                                                                                                                                                                                                                                                                                                                                                                                                                                                                                                                                                                                                                                                                                                                                                                                                                                                                                                                          | 80.2                             | Excellent/<br>Top tier<br>>80 |
| 4    | Bord Bia                                                                                                                                                                                                                                                                                                                                                                                                                                                                                                                                                                                                                                                                                                                                                                                                                                                                                                                                                                                                                                                                                                                                                                                                                                                                                                                                                                                                                                                                                                                                                                                                                                                                                                                                                                                                                                                                                                                                                                                                                                                                                                                      | 80.0                             | 7RUST                         |
| 5    | State | 79.5                             |                               |
| 6    | Tourism Ireland                                                                                                                                                                                                                                                                                                                                                                                                                                                                                                                                                                                                                                                                                                                                                                                                                                                                                                                                                                                                                                                                                                                                                                                                                                                                                                                                                                                                                                                                                                                                                                                                                                                                                                                                                                                                                                                                                                                                                                                                                                                                                                               | 79.1                             | ESTEEM                        |
| 7    | TOYOTA                                                                                                                                                                                                                                                                                                                                                                                                                                                                                                                                                                                                                                                                                                                                                                                                                                                                                                                                                                                                                                                                                                                                                                                                                                                                                                                                                                                                                                                                                                                                                                                                                                                                                                                                                                                                                                                                                                                                                                                                                                                                                                                        | 78.9                             | Strong/                       |
| 8    | <b>≣</b> post                                                                                                                                                                                                                                                                                                                                                                                                                                                                                                                                                                                                                                                                                                                                                                                                                                                                                                                                                                                                                                                                                                                                                                                                                                                                                                                                                                                                                                                                                                                                                                                                                                                                                                                                                                                                                                                                                                                                                                                                                                                                                                                 | 78.5                             | Robust 70-79                  |
| 9    | DublinAirport                                                                                                                                                                                                                                                                                                                                                                                                                                                                                                                                                                                                                                                                                                                                                                                                                                                                                                                                                                                                                                                                                                                                                                                                                                                                                                                                                                                                                                                                                                                                                                                                                                                                                                                                                                                                                                                                                                                                                                                                                                                                                                                 | 78.4                             | TRUST                         |
| 10   | KERRY                                                                                                                                                                                                                                                                                                                                                                                                                                                                                                                                                                                                                                                                                                                                                                                                                                                                                                                                                                                                                                                                                                                                                                                                                                                                                                                                                                                                                                                                                                                                                                                                                                                                                                                                                                                                                                                                                                                                                                                                                                                                                                                         | 77.7                             |                               |