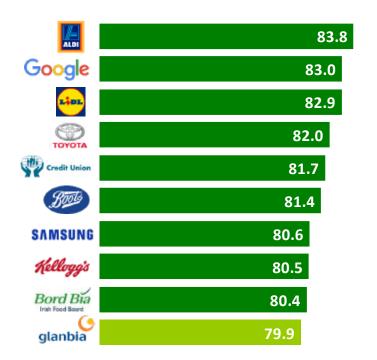

### **The Leaders within Products and Services**

<40

Weak/Vulnerable

Poor/Lowest tier