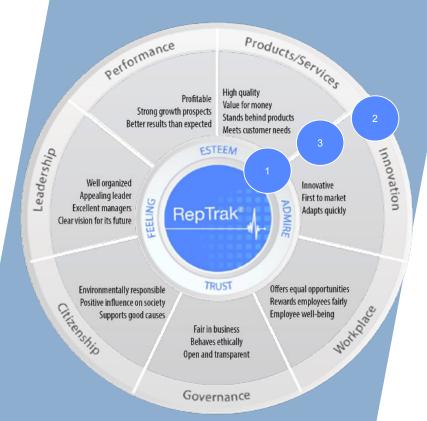

#### The RepTrak® model explains reputation

#### 1. RepTrak® Pulse

The emotional bond between your organisation and the public, based on esteem, admiration, trust, and good feeling.

#### 2. Dimensions

These seven rational dimensions have proven to be the pillars of organisational reputation.

#### 3. Attributes

The concrete and operational attributes that underpin the seven dimensions.