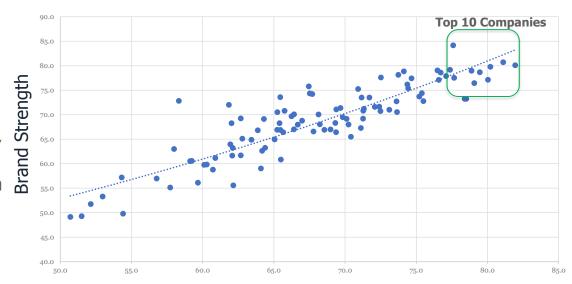

### **High Purpose = Stronger Reputation**

#### **Corporate Brand Correlates with a Stronger Reputation**

- Purpose driven companies with enhanced brand strength have a higher reputation, as evidenced by the top 10 companies.
- Across the top 100 global companies, overall brand strength has decreased by 3 points – during a time when being purposeful is more important than ever.