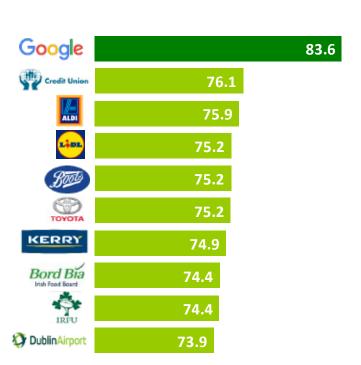

### The Leaders within Governance

<40

Excellent/Top tier

Average/Moderate

Weak/Vulnerable

Poor/Lowest tier