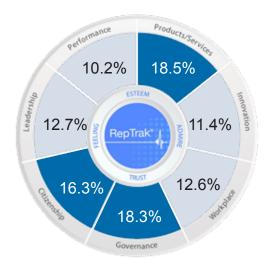

#### 1. RepTrak® Pulse

The emotional bond between your organisation and the public, based on esteem, admiration, trust, and good feeling.

#### 2. Dimensions

These seven rational dimensions have proven to be the pillars of organisational reputation.

#### 3. Attributes

The concrete and operational attributes that underpin the seven dimensions.