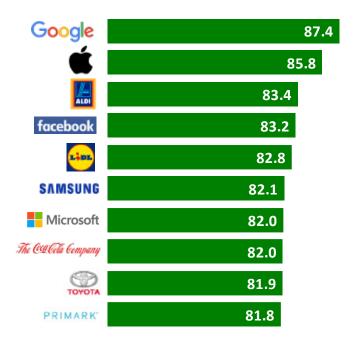

#### **Corporate Brand Correlates with a Stronger Reputation**

- Purpose driven companies with enhanced brand strength have a higher reputation, as evidenced by the top 10 companies.
- Across the top 100 global companies, overall brand strength has decreased by 3 points – during a time when being purposeful is more important than ever.