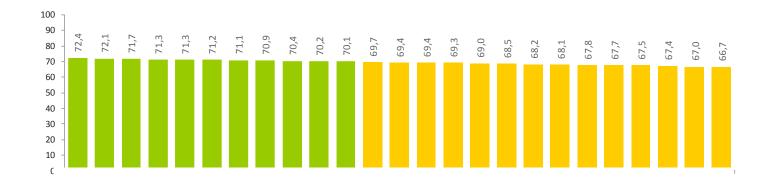

# RepTrak® Pulse 2018 Ranked 29-46

| Excellent/Top tier | <del>80+</del> |
|--------------------|----------------|
| Strong/Robust      | 70-79          |
| Average/Moderate   | 60-69          |
| Weak/Vulnerable    | 40-59          |
| Poor/Lowest tier   | <40            |

| RepTrak® Pulse development Ireland | 2018 |
|------------------------------------|------|
| 29 ESB                             | 71,3 |
| 30 Bord na Móna                    | 71,3 |
| 31 Hyundai                         | 71,2 |
| 32 Dunnes Stores                   | 71,1 |
| 33 GAA                             | 70,9 |
| 34 Centra                          | 70,4 |
| 35 Ford                            | 70,2 |
| 36 LloydsPharmacy                  | 70,1 |
| 37 IDA Ireland                     | 69,7 |
| 38 Applegreen                      | 69,4 |
| 39 Spar                            | 69,4 |
| 40 Aviva                           | 69,3 |
| 41 Volkswagen                      | 69,0 |
| 42 Bord Gáis Energy                | 68,5 |
| 43 Nissan                          | 68,2 |
| 44 Gas Networks Ireland            | 68,1 |
| 45 Tesco                           | 67,8 |
| 46 Apple                           | 67,7 |