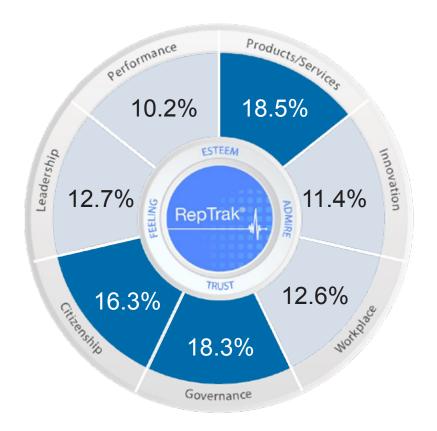

# What is Driving Social Media Discussion?

The digital conversation for top 10 companies is overwhelmingly positive and centers around dimensions that drive reputation

Analysis is based on 121 million conversations in 2017 across the world in publicly-available digital channels - Facebook, Twitter, New York Times, blogs, and online forums

The most prevalent reputation dimensions on social media for top 10 companies

# Discussion links Product to Purpose and to Social Benefit

**Citizenship**: Narrative centered around the organisation as an embedded element of modern culture, making modern living better, and more sustainable.

**Governance**: Genuine transparency and clear purpose facilitate positive narrative and sharing of experiences.

Key social narratives by dimension across digital media for top 10 companies

#### **Products and Services:**

Unwavering focus on high quality and value, coupled with responsive customer service.

**Innovation**: Shift from novelty and product characteristics to an outcome of "enabling lives".