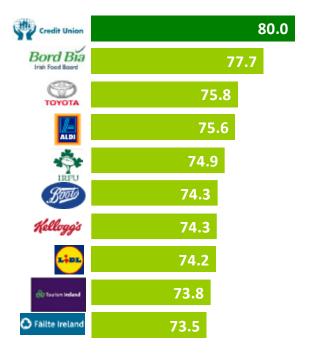

### **The Leaders within Products and Services**

<40

Weak/Vulnerable

Poor/Lowest tier