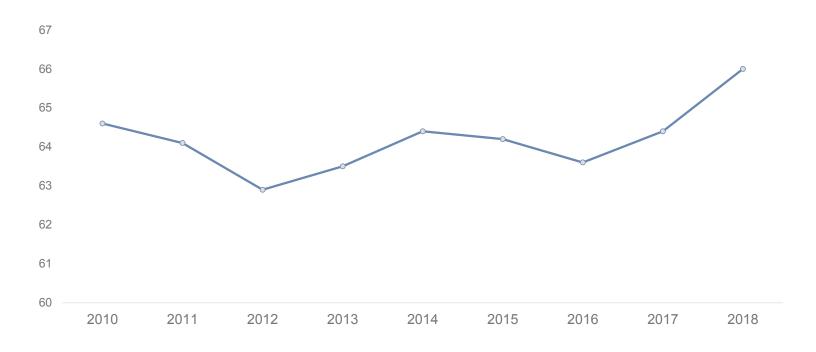

# **Ireland RepTrak® 2018 – Trendline**

Tracking the average Ireland RepTrak® Pulse score across all companies over nine years