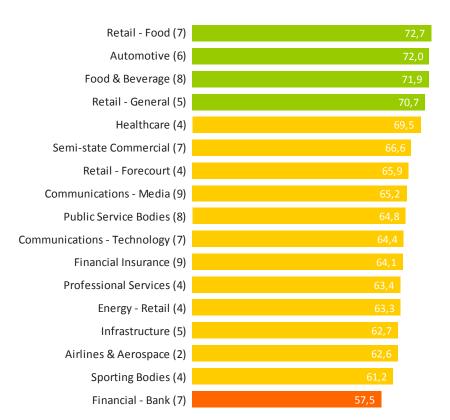

# **Ireland RepTrak® Pulse 2018**

| Excellent/Top Tier | 80+   |
|--------------------|-------|
| Strong/Robust      | 70-79 |
| Average/Moderate   | 60-69 |
| Weak/Vulnerable    | 40-59 |
| Poor/Lowest Tier   | <40   |





Ireland 2018 (1/4)





4 organisations in the Excellent tier

32 organisations in the Strong tier





Ireland 2018 (2/4)





32 organisations in the Strong tier

44 organisations in the Average tier





Ireland 2018 (3/4)





44 organisations in the Average tier





Ireland 2018 (4/4)





44 organisations in the Average tier

18 organisations in the Weak tier

2 organisations in the Poor tier





#### 80+ 70-79 60-69

40-59

<40

Excellent/Top tier

Average/Moderate

Weak/Vulnerable

Poor/Lowest tier

### **Industry ranking 2018**

#### **Ireland**







# Irish indigenous organisations vs. multinational organisations

#### **Irish indigenous organisations 2018 Ireland RepTrak®**

#### **Multinational organisations 2018 Ireland RepTrak®**

72.2

67.6

67.5

74.8

69.9

64.4



n = 8,608

Number of organisations: 51



n = 6.518

Number of organisations: 49

67.4

64.4

Governance

Source: Annual RepTrak® Ireland 2018





# Support for the most and least reputable companies in Ireland 2018 Reputation Drives Support



Source: Annual RepTrak® Ireland 2018

REPUTATIONS



# **Reputation Silver Lining**



Almost half of Ireland is still open to being convinced:

44%







### **High Purpose = Stronger Reputation**

#### **Corporate Brand Correlates with a Stronger Reputation**

- Purpose driven companies with enhanced brand strength h