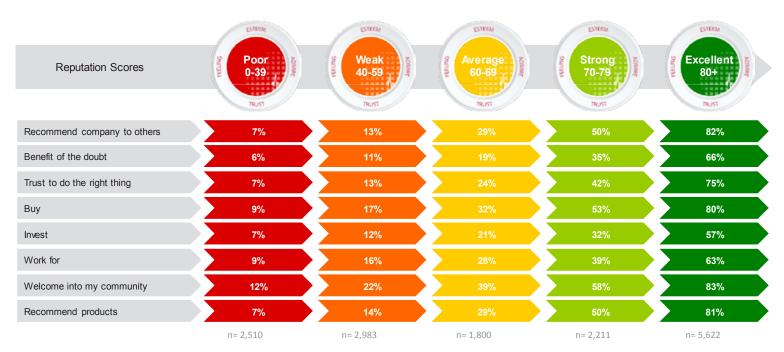

#### The RepTrak® model explains reputation

#### 1. RepTrak® Pulse

The emotional bond between your organisation and the public, based on esteem, admiration, trust, and good feeling.

#### 2. Dimensions

These seven rational dimensions have proven to be the pillars of organisational reputation.

#### 3. Attributes

The concrete and operational attributes that underpin the seven dimensions.