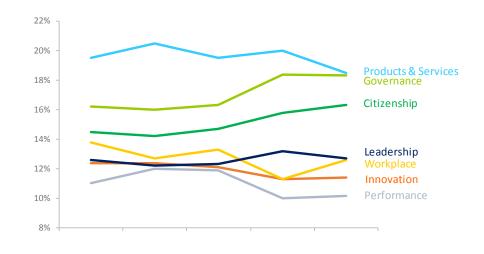

# **Ireland RepTrak® 2018 – Trendline**

Tracking the average Ireland RepTrak® Pulse score across all companies over nine years

### **Drivers of reputation in Ireland 2018**

2018 and development