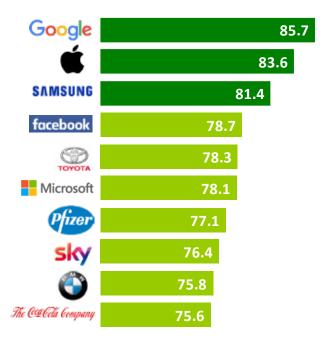

#### The Leaders within Innovation

80+

60-69

40-59

<40

Excellent/Top tier

Average/Moderate

Weak/Vulnerable

Poor/Lowest tier