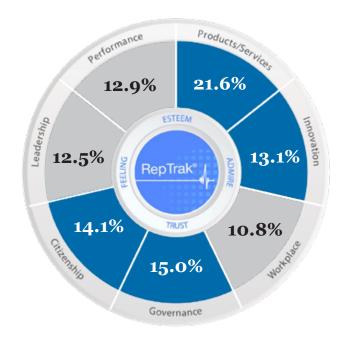

#### 2. Dimensions

These seven rational dimensions have proven to be the pillars of organisational reputation.

#### 3. Attributes

The concrete and operational attributes that underpin the seven dimensions.