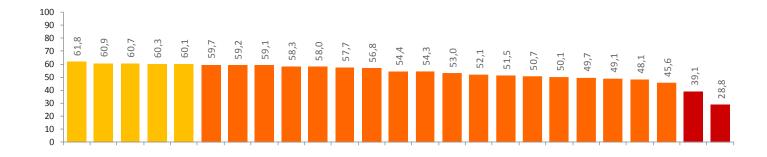

# RepTrak® Pulse 2018 Ranked 83 - 100

| Excellent/Top tier | <del>80+</del> |
|--------------------|----------------|
| Strong/Robust      | 70-79          |
| Average/Moderate   | 60-69          |
| Weak/Vulnerable    | 40-59          |
| Poor/Lowest tier   | <40            |

| RepTrak® F | Pulse | develop | ment |
|------------|-------|---------|------|
|------------|-------|---------|------|

| Ireland | d                          | 2018 |
|---------|----------------------------|------|
| 83      | 123.ie                     | 59.1 |
| 84      | Facebook                   | 58.3 |
| 85      | Independent News & Media   | 58.0 |
| 86      | Bus Éireann                | 57.7 |
| 87      | EBS                        | 56.8 |
| 88      | Permanent tsb              | 54.4 |
| 89      | KBC Bank                   | 54.3 |
| 90      | AIB                        | 53.0 |
| 91      | An Garda Siochána          | 52.1 |
| 92      | Ulster Bank                | 51.5 |
| 93      | Bank of Ireland            | 50.7 |
| 94      | Central Bank of Ireland    | 50.1 |
| 95      | Ryanair                    | 49.7 |
| 96      | Olympic Council of Ireland | 49.1 |
| 97      | FAI                        | 48.1 |
| 98      | eir                        | 45.6 |
| 99      | HSE                        | 39.1 |
| 100     | Irish Water                | 28.8 |