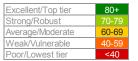

# **Ireland RepTrak® Pulse 2018**

| Excellent/Top Tier | 80+   |
|--------------------|-------|
| Strong/Robust      | 70-79 |
| Average/Moderate   | 60-69 |
| Weak/Vulnerable    | 40-59 |
| Poor/Lowest Tier   | <40   |

#### 80+ 70-79 60-69

40-59

<40

Excellent/Top tier

Average/Moderate

Weak/Vulnerable

Poor/Lowest tier