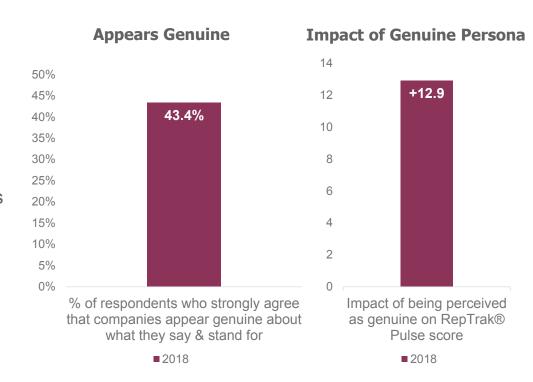

### Being genuine yields high pulse impact

 Respondents who agree that organisations in our study "appear genuine about what a company says and stands for"

43%

 Being perceived as a "genuine" company is the personality trait that yields the highest pulse impact

**+12.9** points

Source: Annual RepTrak® Ireland 2018

REPUTATIONS
AGENCY