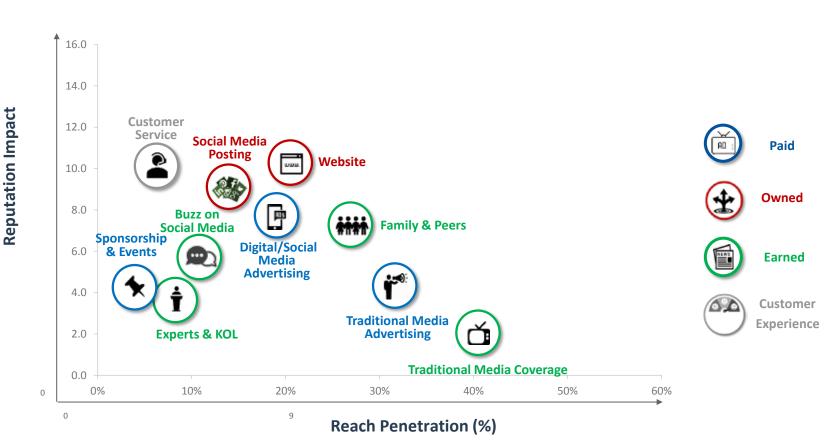

#### Applying a multi-channel strategy is critical +22.6 pts in reputation score

Source: Annual RepTrak® Ireland 2018

### Content strategies in Ireland in 2018 need to focus on key drivers

### Channel strategies in Ireland need to focus on high ROI

### **Social Media Can Make a Difference**

A relatively small percentage of people can have a major impact

| Social Media Touchpoint                           | 2018<br>% Reach | 2018<br>Reputation<br>Impact |
|---------------------------------------------------|-----------------|------------------------------|
| Company's advertisements on social media          | 19.5%           | +8.1                         |
| From social media postings by Company             | 13.1%           | +5.5                         |
| Topic experts, websites and blogs                 | 5.8%            | +8.4                         |
| From others posting about Company in social media | 10.5%           | +3.9                         |

Source: Annual RepTrak® Ireland 2018

REPUTATION