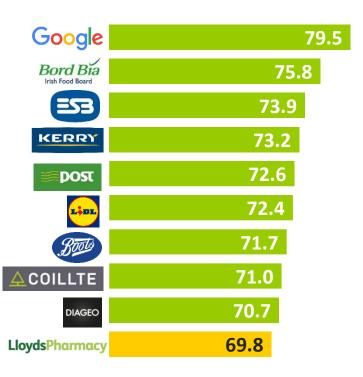

# 2017 Winners – The Best CSR Reputations in Ireland

| Excellent/Top Tier | 80+   |
|--------------------|-------|
| Strong/Robust      | 70-79 |
| Average/Moderate   | 60-69 |
| Weak/Vulnerable    | 40-59 |
| Poor/Lowest Tier   | <40   |

| 2017 Rank | Company                                                   | CSR Index |
|-----------|-----------------------------------------------------------|-----------|
| 1.        | Bord Bia Irish Food Board                                 | 77.0      |
| 2.        | KERRY                                                     | 75.1      |
| 3.        | Google                                                    | 73.9      |
| 4.        | <b>post</b>                                               | 72.8      |
| 5.        | L;DL                                                      | 72.7      |
| 6.        | <b>△</b> COILLTE                                          | 71.9      |
| 7.        | LloydsPharmacy                                            | 71.1      |
| 8.        | Energy for generations                                    | 71.0      |
| 9.        | glanbia                                                   | 70.9      |
| 10.       | Tourism Ireland  Marketing the island of Ireland overseas | 70.6      |

# 2017 Winners – The Best CSR Reputations in Ireland

| 2017<br>Rank | Company                        | CSR<br>Index |
|--------------|--------------------------------|--------------|
| 1.           | Bord Bia (Irish Food Board)    | 77.0         |
| 2.           | Kerry Group                    | 75.1         |
| 3.           | Google                         | 73.9         |
| 4.           | An Post                        | 72.8         |
| 5.           | Lidl                           | 72.7         |
| 6.           | Coillte                        | 71.9         |
| 7.           | LloydsPharmacy                 | 71.1         |
| 8.           | ESB (Electricity Supply Board) | 71.0         |
| 9.           | Glanbia                        | 70.9         |
| 10.          | Tourism Ireland                | 70.6         |