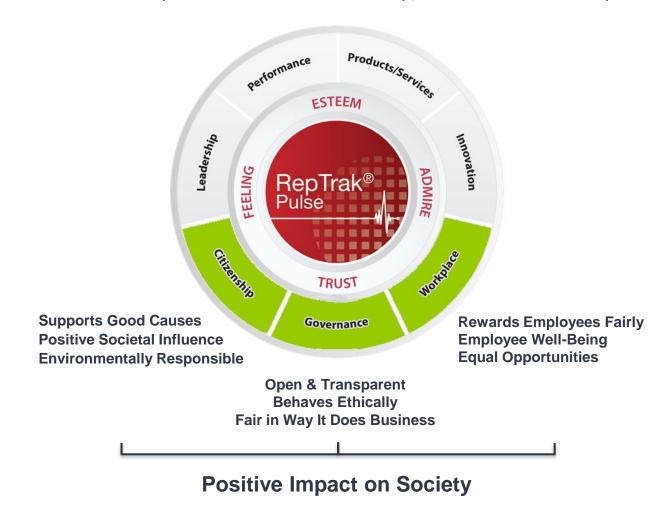

# The RepTrak® model explains Reputation

### The RepTrak® Model

The Reputation Institute's generic model for measuring reputation is the gold standard and has been utilised globally for over 15 years.

### 1 - RepTrak® Pulse

The emotional bond between your organisation and the public, based on esteem, admiration, trust, and good feeling.

### 2 - Dimensions

These seven rational dimensions have proven to be the pillars of organisational reputation.

### 3 - Attributes

The concrete and operational attributes that underpin the seven dimensions.

# **RepTrak® CSR Index Definition**

CSR RepTrak® scores reflect performance in the Citizenship, Governance and Workplace dimensions