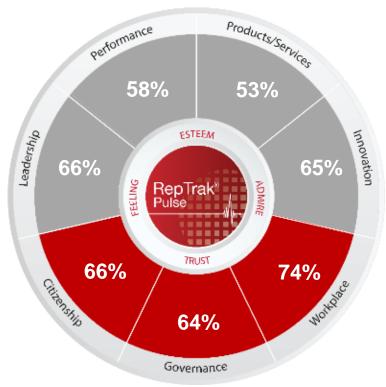

### 1 - RepTrak® Pulse

The emotional bond between your organisation and the public, based on esteem, admiration, trust, and good feeling.

### 2 - Dimensions

These seven rational dimensions have proven to be the pillars of organisational reputation.

### 3 - Attributes

The concrete and operational attributes that underpin the seven dimensions.

# **RepTrak® CSR Index Definition**

CSR RepTrak® scores reflect performance in the Citizenship, Governance and Workplace dimensions