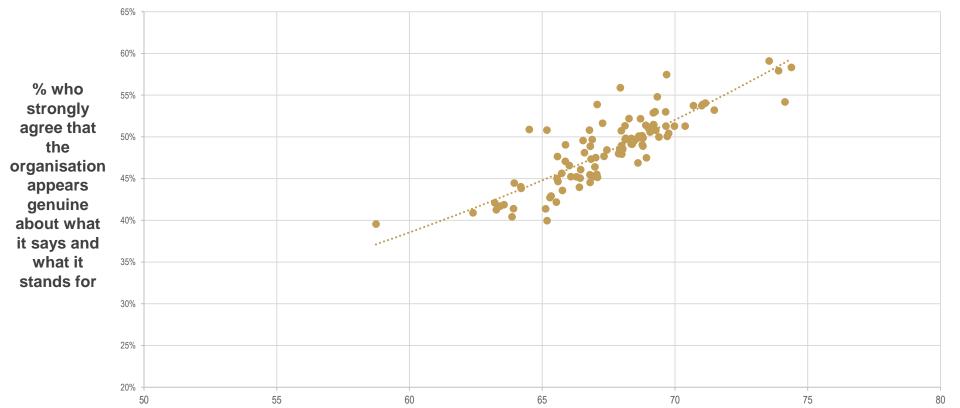

# **CSR Strength Aligns with Being Genuine About What You Do and Say**

**CSR Index Score** 

Global CSR RepTrak® 2017

Correlation = 0.85