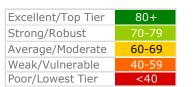

# **RepTrak® CSR Index Definition**

CSR RepTrak® scores reflect performance in the Citizenship, Governance and Workplace dimensions

# The Drivers of CSR are Defined by Ethics, Fairness, and Societal Impact

### Ireland RepTrak® 2017

**CSR Weight = 45.5%** 

| GOVERNANCE                                            |        |       |
|-------------------------------------------------------|--------|-------|
|                                                       | Weight | Score |
| Behaves ethically                                     | 5.9%   | 62.85 |
| Is fair in the way it does business                   | 5.5%   | 62.97 |
| Is open & transparent about the way it operates       | 5.0%   | 58.68 |
| CITIZENSHIP                                           |        |       |
|                                                       | Weight | Score |
| Has a positive influence on society                   | 6.4%   | 62.89 |
| Acts responsibly to protect the environment           | 4.1%   | 60.97 |
| Supports good causes                                  | 4.3%   | 63.28 |
| WORKPLACE                                             |        |       |
|                                                       | Weight | Score |
| Demonstrates concern for employee health & well-being | 3.9%   | 61.56 |
| Rewards employees fairly                              | 2.8%   | 61.03 |
| Equal opportunities in the workplace                  | 3.4%   | 66.77 |