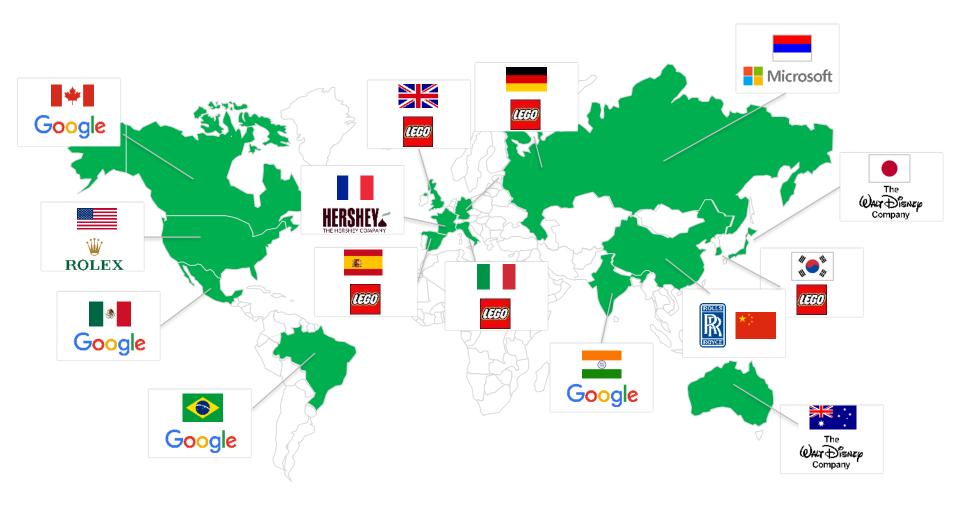

ect the environment           | 4.1%   | 60.97 |
| Supports good causes                                  | 4.3%   | 63.28 |
| WORKPLACE                                             |        |       |
|                                                       | Weight | Score |
| Demonstrates concern for employee health & well-being | 3.9%   | 61.56 |
| Rewards employees fairly                              | 2.8%   | 61.03 |
| Equal opportunities in the workplace                  | 3.4%   | 66.77 |





# **Companies with an Excellent CSR Index Engender More Support**



Global CSR RepTrak® 2017





# **CSR Strength Aligns with Being Genuine About What You Do and Say**



**CSR Index Score** 

Global CSR RepTrak® 2017

Correlation = 0.85





# **Top Company in CSR across the Major Markets**



Global CSR RepTrak® 2017





# Global CSR top companies - why do they have a strong CSR reputation?

| Rank | Company                 | 2017 CSR<br>RepTrak <sup>®</sup> |
|------|-------------------------|----------------------------------|
| 1    | LEGO Group              | 74.4                             |
| 2    | Microsoft               | 74.1                             |
| 3    | Google                  | 73.9                             |
| 4    | The Walt Disney Company | 73.5                             |
| 5    | BMW Group               | 71.5                             |
| 6    | Intel                   | 71.1                             |
| 7    | Robert Bosch            | 71.0                             |
| 8    | Cisco Systems           | 71.0