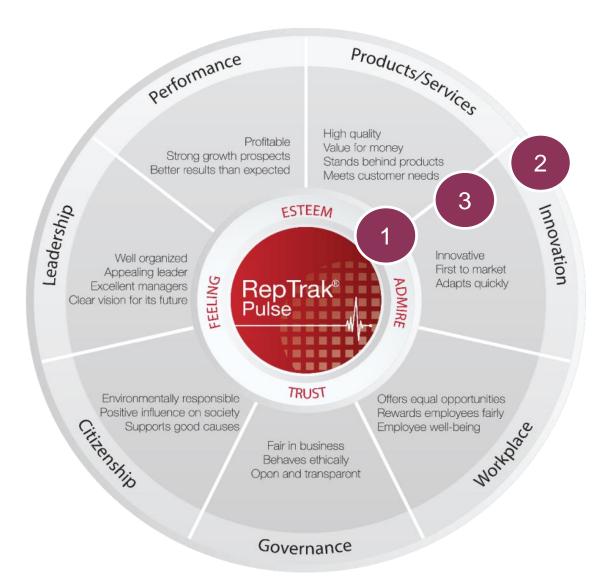

# The RepTrak® model explains Reputation

### The RepTrak® Model

The Reputation Institute's generic model for measuring reputation is the gold standard and has been utilised globally for over 15 years.

### 1 - RepTrak® Pulse

The emotional bond between your organisation and the public, based on esteem, admiration, trust, and good feeling.

### 2 - Dimensions

These seven rational dimensions have proven to be the pillars of organisational reputation.

### 3 - Attributes

The concrete and operational attributes that underpin the seven dimensions.

# **RepTrak® CSR Index Definition**

CSR RepTrak® scores reflect performance in the Citizenship, Governance and Workplace dimensions