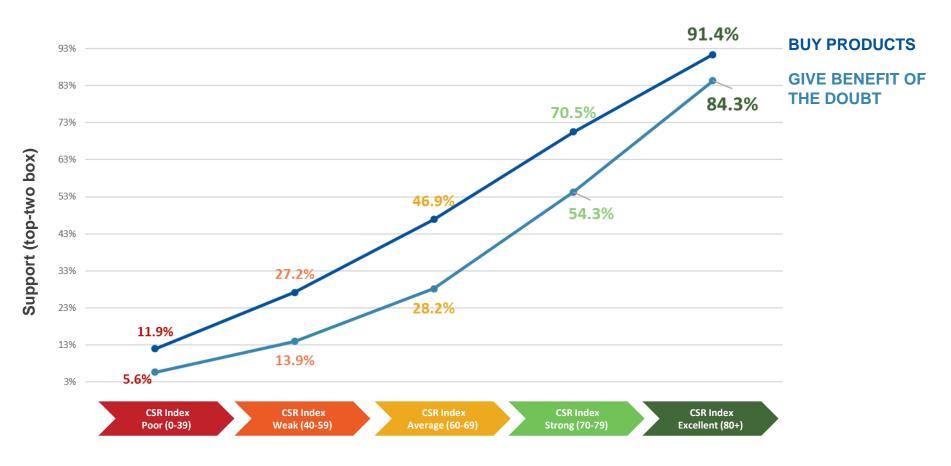

# **Companies with an Excellent CSR Index Engender More Support**

Global CSR RepTrak® 2017